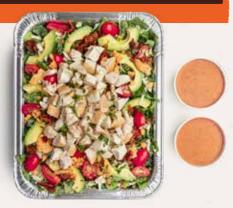

# **FARM FRESH SALADS**

Served buffet style or individually boxed per request

#### **MONTEREY**

(serves 6-8 as an entree, 10-15 as a side)

#### 419-838 cal./serving

Chopped greens, rotisserie chicken, fresh avocado, grape tomatoes and shredded cheese, tossed with toasted cheese crisps and seasoned chicken cracklins. Served with chili lime dressing. Chicken served on the side.