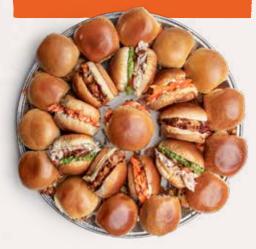

### SLIDERS (serves 10-12)

## 380-470 cal./serving

An assortment of 24 sliders. Veggie option available upon request.