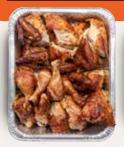

### **DRUMSTICKS (serves 10)**

### 162-194 cal./serving.

An assortment of 20 drumsticks. Served with celery and choice of blue cheese 340 cal./serving or housemade ranch dressing 199 cal./serving