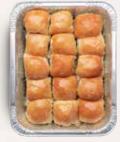

### 204-297 cal./serving

Two pieces of rotisserie chicken per person, choice of two Wild West Sides and a roll.