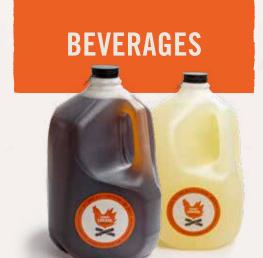

ICED TEA Choose from Sweet or Unsweet.

0-169 cal./serving

**LEMONADE** Seasonal options available.

0-160 cal./serving

Tea and lemonade available in gallons and half gallons.

CANNED SODA Choose from Coke, Diet Coke, Sprite or Dr. Pepper

0-150 cal./serving