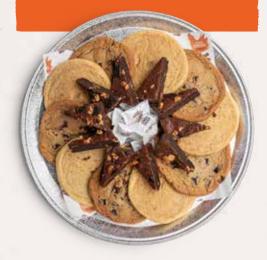

# **DESSERT TRAYS**

**HOMEMADE PEACH COBBLER (serves 15 or 30)** 

214 cal./serving

BANANA PUDDIN' (serves 15 or 30)

340 cal./serving

**COOKIE TRAY (serves 10)** 

480-520 cal./serving

**DESSERT TRAY (serves 10)** 

360-520 cal./serving

Calorie info counts entrée items only. For specific calorie info visit our website. Pricing and delivery fees vary by market. Check cowboychicken.com for local pricing.

We offer delivery and setup for your event and supply all the items you need, including cups, ice, sweeteners and fresh lemons for our beverage service. In order for us to be your one-stop-shop for catering, we offer the following beverages for your convenience: