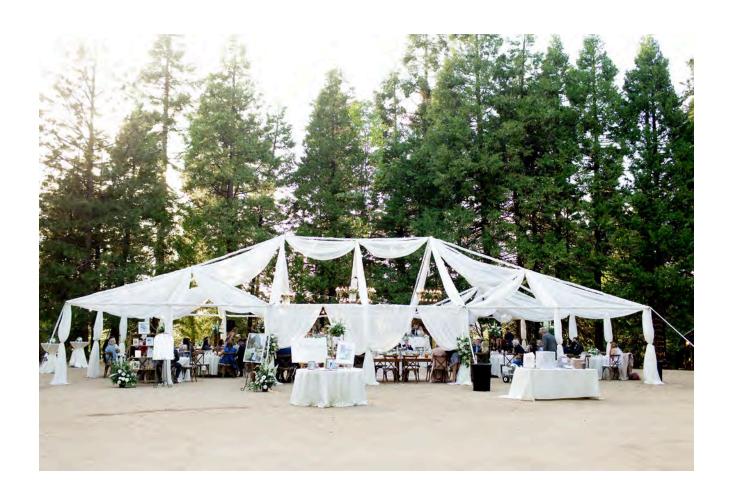

### WILDEWOOD HALL & AURORA POINTE

Connected to one another and reserved as one space, Wildewood Hall seamlessly blends the convenience of an indoor banquet facility with the rustic charm of the Lodge and offers a stage and dance floor. Whether draped in elaborate decor or adorned by starlight alone, Aurora Pointe sets the stage for a unique wedding reception amongst the soaring pines.

Up to 150 guests (Wildewood Hall) - Up to 500 guests (Aurora Pointe)