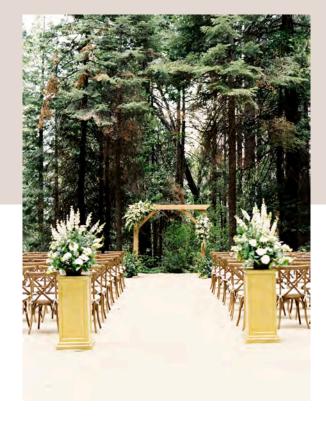

### **HEARTWOOD FOREST**

Named for its secluded location where the soaring treetops of Yosemite create a natural cathedral for your event, Heartwood Forest beckons romance.

Up to 300 guests

### 2023 WEDDING PACKAGE

Host your ceremony in the Heartwood Forest or Evergreen Garden and your reception at Aurora Pointe and Wildewood Hall.

In this package, your experience includes:

- White resin chairs
- Ceremony arch
- Tables, table linens and linen napkins
- China, glassware and silverware
- Bistro lighting
- Heaters
- Site coordinator
- 1 hour wedding rehearsal
- Set up and clean up