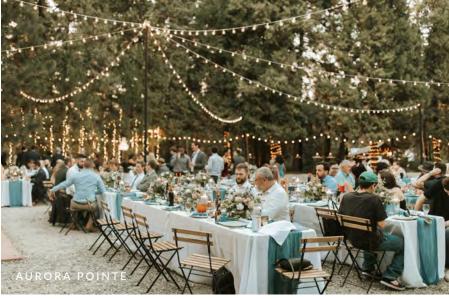

### WILDEWOOD HALL & AURORA POINTE

Connected to one another and reserved as one space, Wildewood Hall seamlessly blends the convenience of an indoor banquet facility with the rustic charm of the Lodge and offers a stage and dance floor. Whether draped in elaborate decor or adorned by starlight alone, Aurora Pointe sets the stage for a unique wedding reception amongst the soaring pines.

Up to 150 guests (Wildewood Hall) - Up to 500 guests (Aurora Pointe)