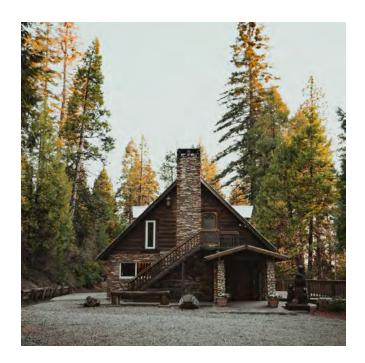

#### MOONFALL LODGE

Enjoy indoor and outdoor event space at Moonfall Lodge. Three outdoor decks overlook the Evergreen Pond and waterfall while an oversized wood burning fireplace invites cozy conversation indoors.

Up to 50 guests