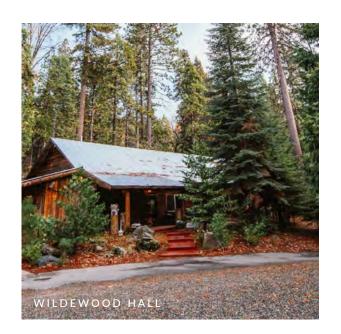

### WILDEWOOD HALL & AURORA POINTE

Connected to one another and reserved as one space, Wildewood Hall seamlessly blends the convenience of an indoor banquet facility with the rustic charm of the Lodge and offers a stage and dance floor. Whether draped in elaborate decor or adorned by starlight alone, Aurora Pointe sets the stage for a unique wedding reception amongst the soaring pines.

Up to 150 guests (Wildewood Hall) - Up to 500 guests (Aurora Pointe)