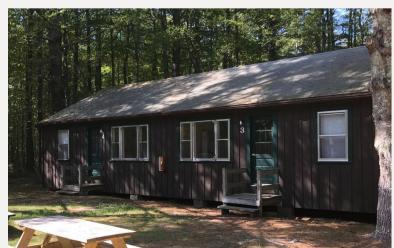

2x Cabins behind Stockade (Sleeps 30)

Stockade Upstairs (Sleeps 76):

Includes 7 cabins that contain larger bunks than other areas of camp.

Wing Cabins (Sleeps 156): Includes 13 cabins arranged in 2 distinct villages