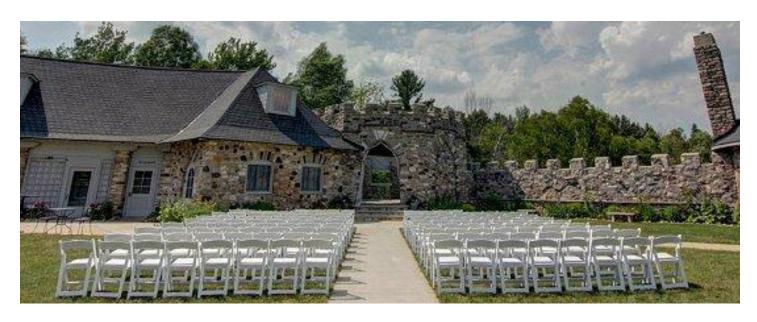

# Knight's Castle and Knight's Courtyard

#### **Features**

Sliding barn door to flower-lined private courtyard Stand-alone architectural landmark Gated entrance with private parking Latest-offered timeline