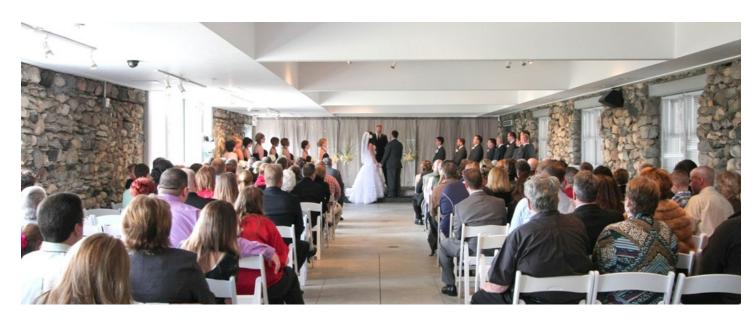

# King's Great Hall and King's Indoor Chapel

### **Ideal Guest Count**

Ideal for 100-180, Maximum 200 Optional tables on dance floor increases maximum to 232

# **Price Range**

\$5,000 - \$5,500

#### **Features**

Grand foyer
Tall cathedral windows
Dramatic stone architecture
Second-floor garden and castle views