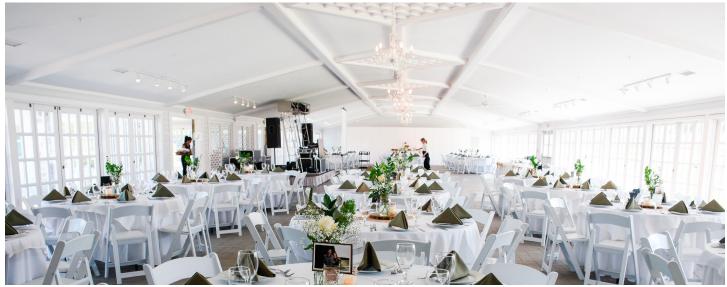

# West Garden Room

and King's Gallery

#### **Ideal Guest Count**

Ideal for 80-160, Maximum 200 Optional tables on dance floor increases maximum to 232

# **Price Range**

\$4,000 - \$4,500

#### **Features**

Warm romantic lighting Surround French doors Separate ceremony location overlooking grand courtyard Elegant chandeliers