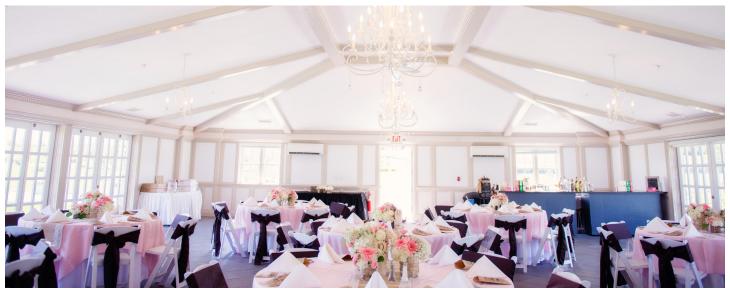

# East Garden Room

and Queen's Courtyard

#### **Ideal Guest Count**

Ideal for 120-250, Maximum 300 Optional tables on dance floor increases maximum to 348

# **Price Range**

\$6,750 - \$8,750

#### **Features**

Attached side bar area Private garden with fountain Surround French doors Spacious dance floor