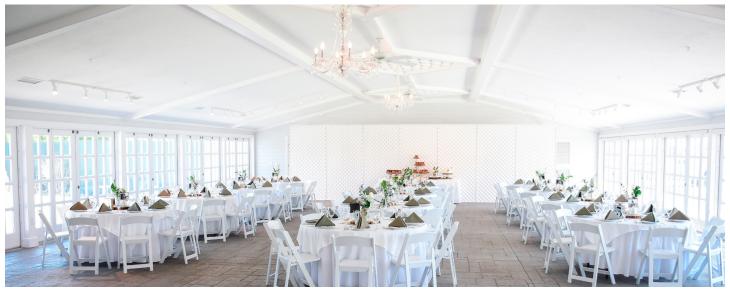

# East Garden Room

and Queen's Courtyard

#### **Features**

Attached side bar area Private garden with fountain Surround French doors Spacious dance floor