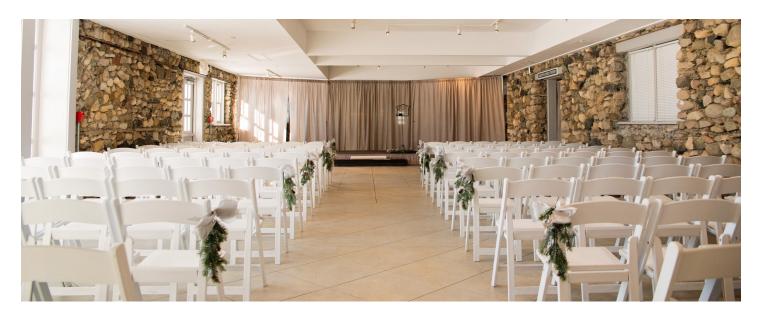

# King's Great Hall and King's Indoor Chapel

#### **Features**

Grand foyer
Tall cathedral windows
Dramatic stone architecture
Second-floor garden and castle views