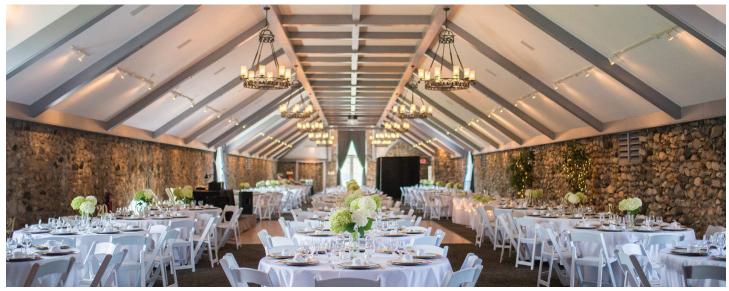

# King's Great Hall and Queen's Courtyard

#### **Features**

Two balconies for guests' enjoyment Tall cathedral windows Dramatic stone architecture Second-floor garden views