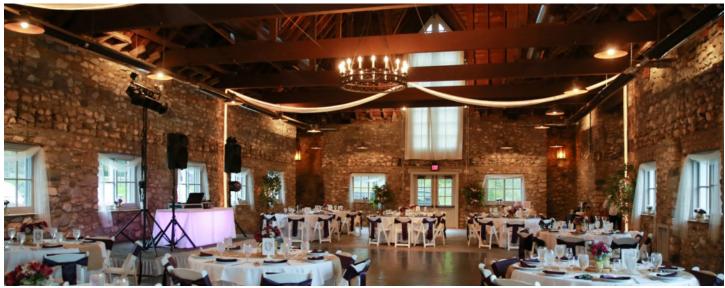

# King's Great Hall and Queen's Courtyard

#### **Features**

Two balconies for guests' enjoyment Tall cathedral windows Dramatic stone architecture Second-floor garden views