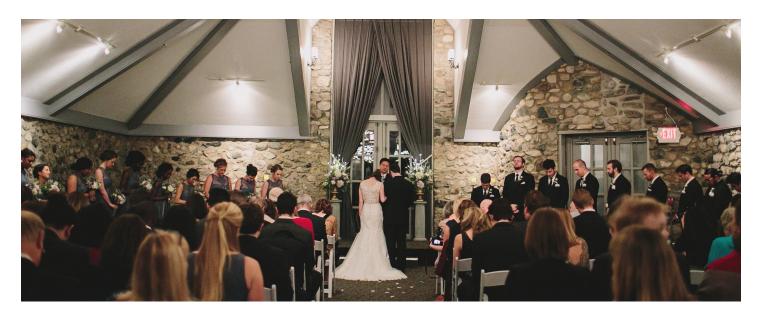

# King's Great Hall and Queen's Courtyard

### **Ideal Guest Count**

Ideal for 100-230, Maximum 270 Optional tables on dance floor increases maximum to 302

# **Price Range**

\$6,500 - \$9,000

#### **Features**

Two balconies for guests' enjoyment Tall cathedral windows Dramatic stone architecture Second-floor garden views