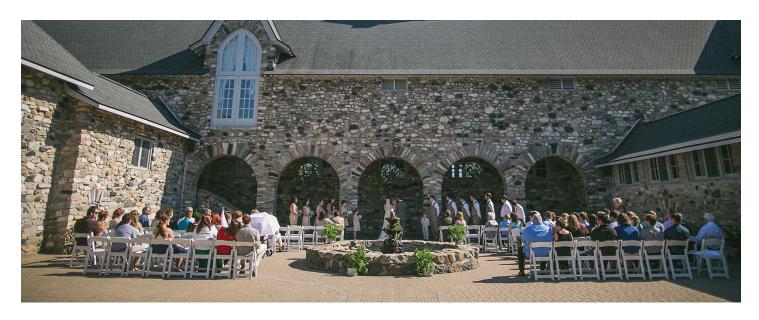

# King's Great Hall and Queen's Courtyard

#### **Features**

Two balconies for guests' enjoyment Tall cathedral windows Dramatic stone architecture Second-floor garden views