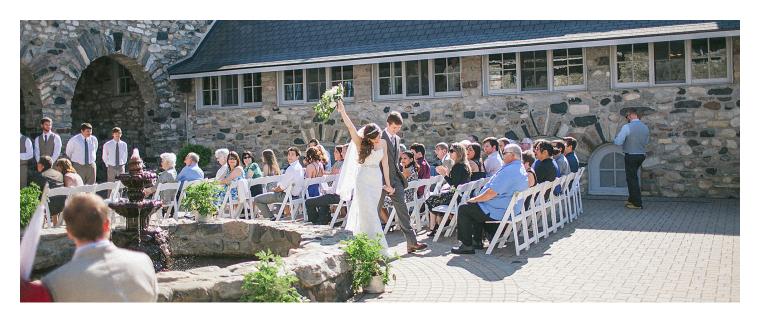

# Knight's Castle and Knight's Courtyard

#### **Features**

Sliding barn door to flower-lined private courtyard Stand-alone architectural landmark Gated entrance with private parking Latest-offered timeline