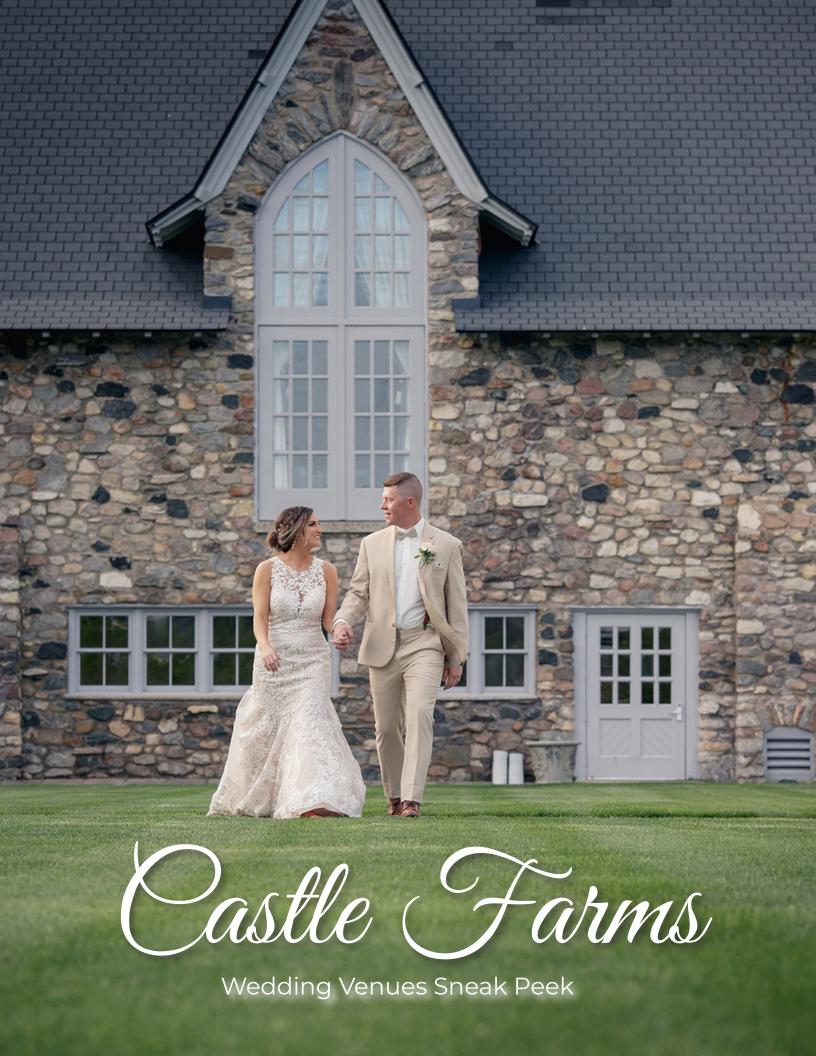

# Knight's Castle and Knight's Courtyard

#### **Features**

Sliding barn door to flower-lined private courtyard Stand-alone architectural landmark Gated entrance with private parking Latest-offered timeline