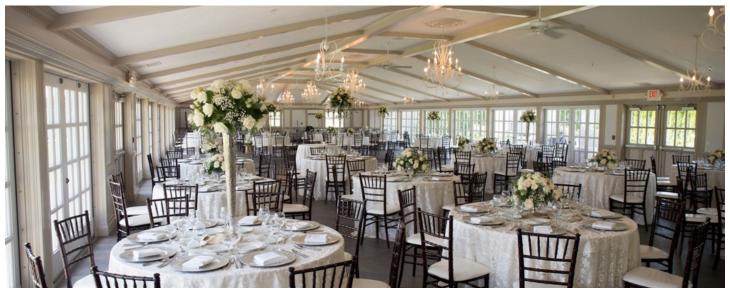

# West Garden Room

and King's Gallery

#### **Features**

Warm romantic lighting Surround French doors Separate ceremony location overlooking grand courtyard Elegant chandeliers