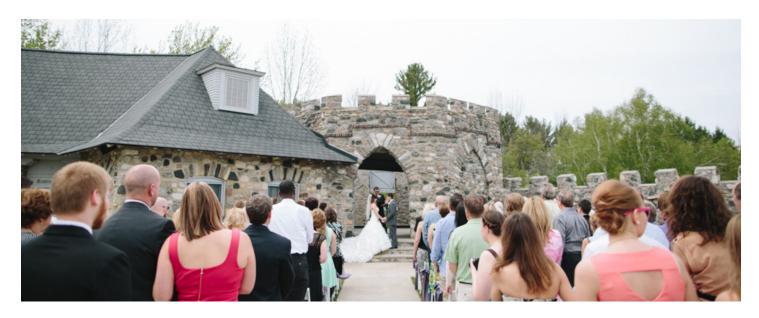

# Knight's Castle and Knight's Courtyard

#### **Features**

Sliding barn door to flower-lined private courtyard Stand-alone architectural landmark Gated entrance with private parking Latest-offered timeline