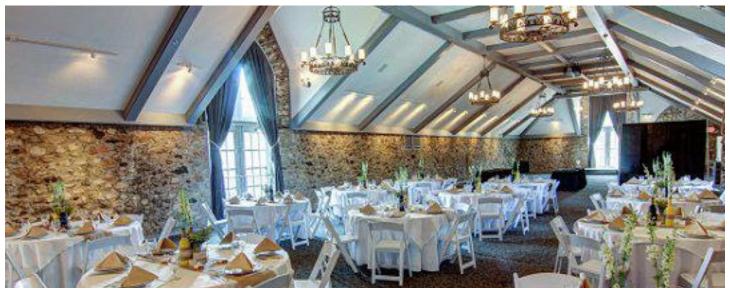

# King's Great Hall and Queen's Courtyard

### **Ideal Guest Count**

Ideal for 100-230, Maximum 270 Optional tables on dance floor increases maximum to 302

# **Price Range**

\$6,500 - \$9,000

#### **Features**

Two balconies for guests' enjoyment Tall cathedral windows Dramatic stone architecture Second-floor garden views