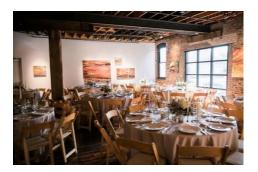

## ABOUT

- Cider Gallery is housed in a nationally-recognized renovated historical building in the Warehouse District of Lawrence.
- Contemporary architecture compliments exposed brick walls and original wood floors.
- Accommodates 200 for a seated event.
- Bring in a caterer of your choice, bar service arranged through the gallery.

## **FEATURES**

- 5,000+ square footage.
- Garden patio with a stage.
- Catering kitchen, bar area.
- Bar area.
- State of the art audio and video.
- Local art featured.