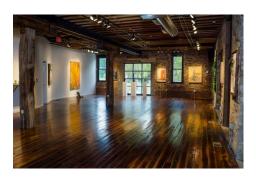

## ABOUT

- Cider Gallery is housed in a nationally-recognized renovated historical building in the Warehouse District of Lawrence.
- Contemporary architecture compliments exposed brick walls and original wood floors.
- Accommodates 200 for a seated event.
- Bring in a caterer of your choice, bar service arranged through the gallery.

## **FEATURES**

- 5,000+ square footage.
- Garden patio with a stage.
- Catering kitchen, bar area.
- Bar area.
- State of the art audio and video.
- Local art featured.