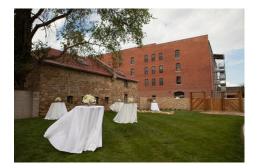

## ABOUT

- Cider Gallery is housed in a nationally-recognized renovated historical building in the Warehouse District of Lawrence.
- Contemporary architecture compliments exposed brick walls and original wood floors.
- Accommodates 200 for a seated event.
- Bring in a caterer of your choice, bar service arranged through the gallery.

## **FEATURES**

- 5,000+ square footage.
- Garden patio with a stage.
- Catering kitchen, bar area.
- Bar area.
- State of the art audio and video.
- Local art featured.