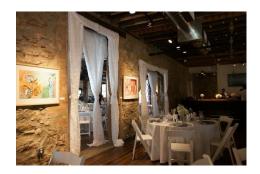

## ABOUT

- Cider Gallery is housed in a nationally-recognized renovated historical building in the Warehouse District of Lawrence.
- Contemporary architecture compliments exposed brick walls and original wood floors.
- Accommodates 200 for a seated event.
- Bring in a caterer of your choice, bar service arranged through the gallery.

## **FEATURES**

- 5,000+ square footage.
- Garden patio with a stage.
- Catering kitchen, bar area.
- Bar area.
- State of the art audio and video.
- Local art featured.