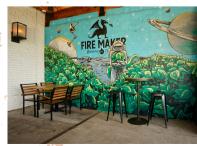

### **BEER GARDEN:**

Fully Outdoors - Partial Cover

Seated: 80-100

Reception: 150-200

Rental: \$500-\$1,000

Beverage Minimum: \$900-\$1,500

## **COVERED PATIO**

**Taproom Covered Patio** 

Seated: 40

Reception: 55

Rental: \$150-\$500

Beverage Minimum: \$400-\$1,000