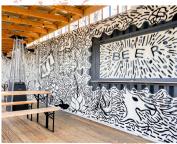

## **COVERED PATIO**

**Taproom Covered Patio** 

Seated: 40

Reception: 55

Rental: \$150-\$500

Beverage Minimum: \$400-\$1,000