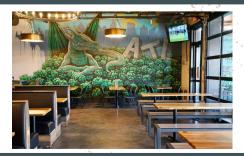

### **MAIN TAPROOM:**

Indoors + Covered Patio

Seated: 100-120

Reception: 150-200

Rental: \$900-\$2,500

Beverage Minimum: \$1,000-\$2,500