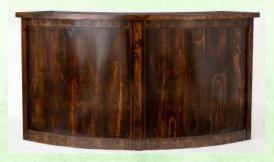

# BARS

8FT BOXWOOD BAR \$500

7FT CURVED PLANTATION BAR { White or Mahogany } \$350

8FT WHITE PLANTATION BAR \$350

8FT LINEN BAR
2-8FT TABLES | 1 RISER
3-90X156 LINENS
{white, black, gray or beige}
\$125

CUSTOM BARS
{ Can be Built Upon Request 2 Month Notice Needed}