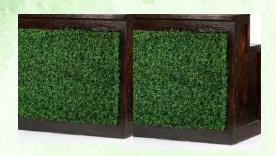

# BARS

8FT BOXWOOD BAR \$500

7FT CURVED PLANTATION BAR { White or Mahogany } \$350

8FT WHITE PLANTATION BAR \$350

8FT LINEN BAR
2-8FT TABLES | 1 RISER
3-90X156 LINENS
{white, black, gray or beige}
\$125