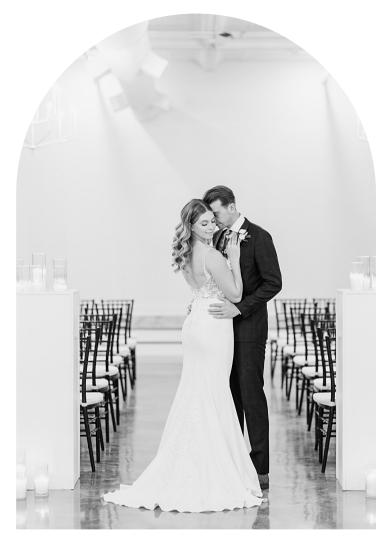

### Ceremony

Welcome Table used for gifts, sign in book, card box etc. Glass of Champagne as guests arrive onsite Modern Style Card Box Fruitwood Chiavari Chairs for Ceremony Ceremony Decor options (choice of 1) White columns with pillar candles at altar area or back of aisle way Pillar candles with Greenery for aisle way Modern gold Lanterns with Greenery for aisle way