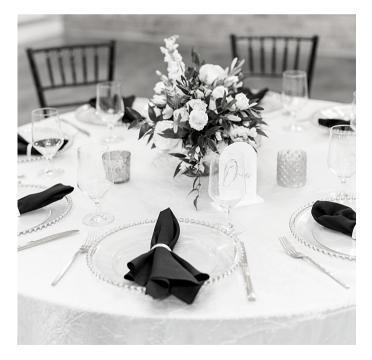

### Reception

Fruitwood Chiavari Chairs for Reception 60-inch Round Tables (seats up to 10 guests) Ivory or white crushed Linens for Guest Tables Tables Numbers Place setting Charger options Choice of 3 Centerpiece options for Guest Tables Gold or Matt Black Candles sticks with LED tapered candles and champagne votives 5 pillar candles with greenery and champagne votives Modern style lanterns with pillar candle and champagne votives Cake Table with ivory or white crushed linen Sweetheart or Head table with ivory or white crushed Linens Catering Tables with black crushed linens Party Pack for Reception/Exit