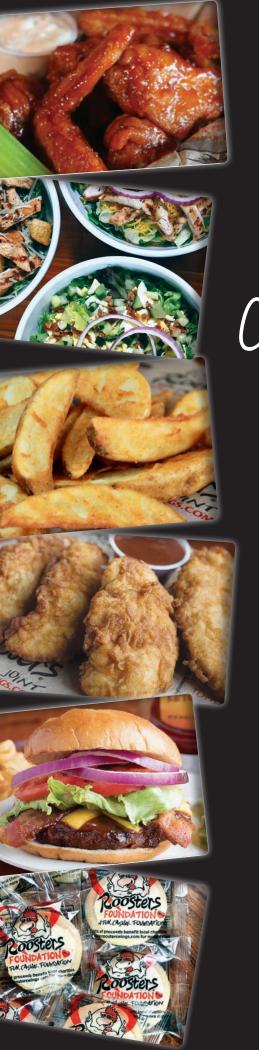

#### **Boneless or Traditional**

We recommend 5 or 6 wings per person; but you know your guests best! Sauces split per 100 wings.

\$150 per 100 wings.

# oldes & More

Serves approximately 30 Freshly Fried Potato Chips\* . . \$40 Mac-N-Cheese Bites . . . . . . . 575 Macaroni & Cheese\* . . . . . . . \$50 American Potato Salad\* . . . . . 550 Macaroni & Cheddar Salad\* . . \$50 

### **Chicken Fingers**

Hand-Breaded or Grilled, Have them shaken in your favorite wing sauce or get it on the side.

\$75 per 25 fingers.

#### 1/3lb Cheeseburgers

Served with the "Works Bar."

\$125 per 20 burgers.