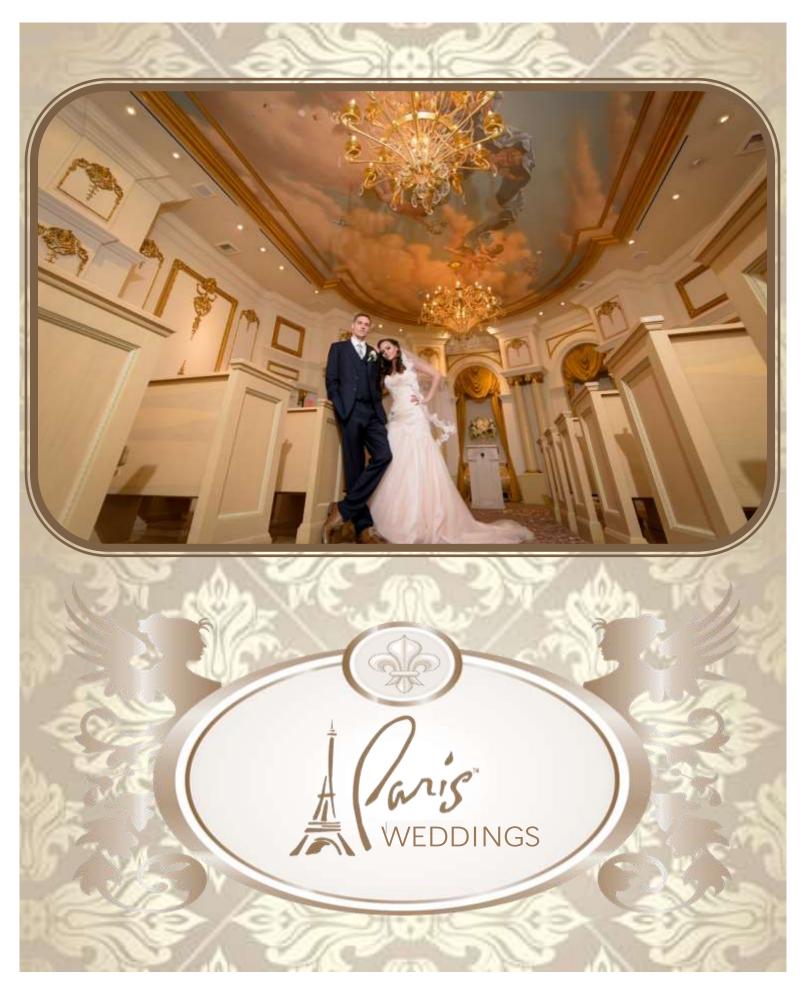

#### Chapelle du Paradis

Beautiful in design, the chapel offers a cathedral-style setting enhanced with tall columns, ornate gold-leaf designs, crystal chandeliers, and angelic cherubs depicted on a blue-sky ceiling

Accommodates up to 90 seated guests.

Ceremonies available daily between the hours of 11am to 5pm

Located on the 2nd Floor of the Paris Hotel