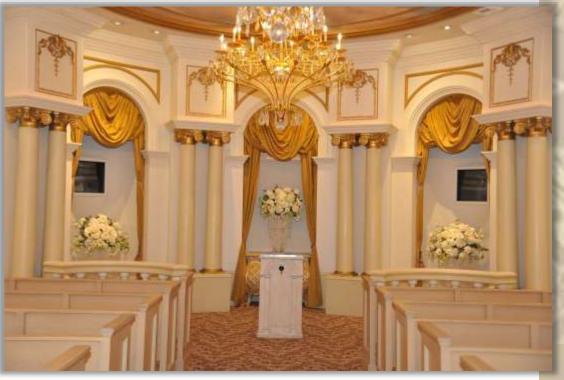

#### Chapelle du Paradis

Beautiful in design, the chapel offers a cathedral-style setting enhanced with tall columns, ornate gold-leaf designs, crystal chandeliers, and angelic cherubs depicted on a blue-sky ceiling

Accommodates up to 90 seated guests.

Ceremonies available daily between the hours of 11am to 5pm

Located on the 2nd Floor of the Paris Hotel