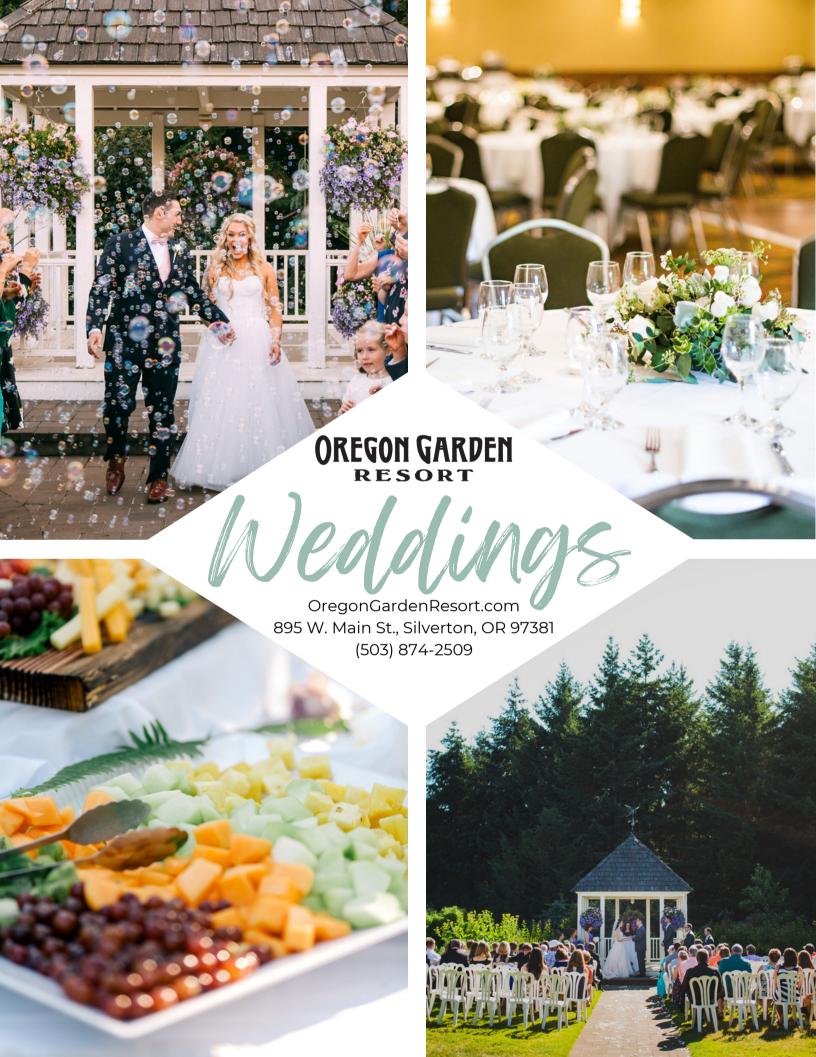

### WEDDING GARDEN

Outdoor
Up to 125 guests

Perfect for spring and summer ceremonies and receptions

This intimate garden features a manicured lawn leading to a charming white gazebo surrounded by flowers. This venue is located just steps away from the Resort.

## **ORCHID BALLROOM**

*Indoor*Up to 125 guests

Perfect for year-round ceremonies and receptions

This elegant ballroom features a built-in bar, copper ceiling and french doors that open to the Wedding Garden.

# **CATERING**

Catering packages start at \$40/person.

The Oregon Garden Resort is proud to be the exclusive caterer for all venues on property. Our kitchen and banquet staff take great pride in every event we serve.