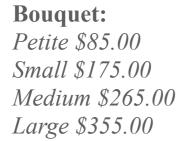

## FLORA FAUNA Price Guide for Weddings & Events



**Boutonniere:** *Range \$15.00 - \$22.00* 

**Corsage:** *Range* \$35.00 - \$55.00

## **Flower Basket with Petals:** *Range \$35.00 - \$45.00*

**Bar Statement Arrangement:** \$300.00

Cake Flowers: *Range \$50.00 - \$100.00* 

## Table Seating Installation:Sign / MirrorSingle \$175.00Double \$300.00Card TableLarge / Raised Centerpiece \$350.00Bud Vase WallRange \$5.00 - \$10.00 per name

## **Ceremony Installation:** Plinth with Floral Arrangement \$250.00 Floral Pillar \$150.00 / linear foot (example: 7 foot tall pillar = \$1,050.00) Floral Installation on Arch / Arbor Single \$500.00 Double \$950.00 Half \$1,500.00 Full \$2,950.00 End of Aisle Floral Meadow \$200.00 / linear foot (example: 10 foot semi-circle = \$2,000.00Aisle Floral Ground Arrangement \$300.00 Continuous Aisle Flor