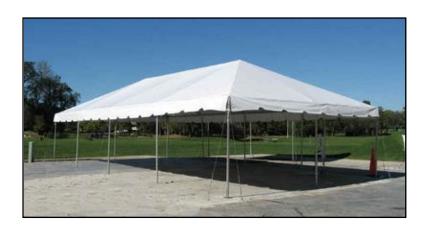

# Century and Standard Pole Tents

Beautiful White Canopies. Great for large groups and weddings. Tents can be set up on grass or asphalt.

Additional charges for staking in asphalt include filling the holes after tent is down. Must be secured by stakes.

#### 30' Wide Pole Tents \*\* Larger sizes available upon request

30x30 Pole Tent (seats up to 72) \$700.00 (add \$60.00 to stake in asphalt)
One center pole. Sidewalls and lights (4 par 38 spot lights) available for additional charge

30x50 Pole Tent (seats up to 120) \$1000.00 (add \$70.00 to stake in asphalt)

Two center poles. Sidewalls and lights (8 par 38 spot lights) available for additional charge.

30x70 Pole Tent (seats up to 168) \$1350.00 (add \$80.00 to stake in asphalt)