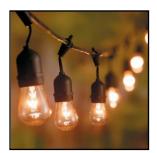

### **Italian Style String Lighting**

\$40.00 each

Usually ordered by tent size but can also be ordered individually. The strands are hung from the perimeter to the center poles, crisscrossing all the way down the length of the tent. Can also be installed over patios or "open air".

### Globe Light Strands (6-8 globes)

\$40.00 each

Each plastic globe light is a 40watt bulb. Nice soft lighting for a tent. Enough light but not too much! Usually the lights are strung down the middle of the tent from center pole to center pole. Prices include installation.