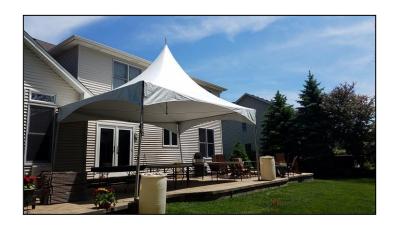

# High Peak Frame Tents

Premium engineered tents designed to be used as individual tents or connected to together to create a larger, modular space. Great for going over a driveway/patio, festivals, or a food tent for a wedding. They can be used in cold weather with sidewalls and heaters to create a comfortable outdoor space. No Center poles. Sidewalls and Lights can be added for an additional charge.

| 10 x 10 High Peak White Frame Tent (Seats 10)                             | \$175.00 |
|---------------------------------------------------------------------------|----------|
| 10x10's can accommodate up to 1, 5' Round Table or 1, 8' Banquet Table.   |          |
|                                                                           |          |
| 15 x 20 High Peak White Frame Tent (Seats 24-32)                          | \$300.00 |
| 15x20's can accommodate up to 3, 5' Round Tables or 4, 8' Banquet Tables. |          |
| 20 x 20 High Peak White Frame (Seats 32-48)                               | \$350.00 |
| 20x20's can accommodate up to 4, 5' Round Tables or 6, 8' Banquet Tables. | γοσοισο  |
|                                                                           |          |
| 15 x 30 High Peak White Frame (Seats 32-48)                               | \$450.00 |