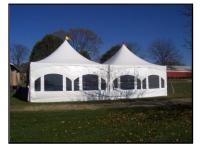

# High Peak Frame Tents

Premium engineered tents designed to be used as individual tents or connected to together to create a larger, modular space. Great for going over a driveway/patio, festivals, or a food tent for a wedding. They can be used in cold weather with sidewalls and heaters to create a comfortable outdoor space. No Center poles. Sidewalls and Lights can be added for an additional charge.

| 10 x 10 High Peak White Frame Tent (Seats 10)                             | \$175.00 |
|---------------------------------------------------------------------------|----------|
| 10x10's can accommodate up to 1, 5' Round Table or 1, 8' Banquet Table.   |          |
|                                                                           |          |
| 15 x 20 High Peak White Frame Tent (Seats 24-32)                          | \$300.00 |
| 15x20's can accommodate up to 3, 5' Round Tables or 4, 8' Banquet Tables. |          |
| 20 x 20 High Peak White Frame (Seats 32-48)                               | \$350.00 |
| 20x20's can accommodate up to 4, 5' Round Tables or 6, 8' Banquet Tables. | γοσοισο  |
|                                                                           |          |
| 15 x 30 High Peak White Frame (Seats 32-48)                               | \$450.00 |