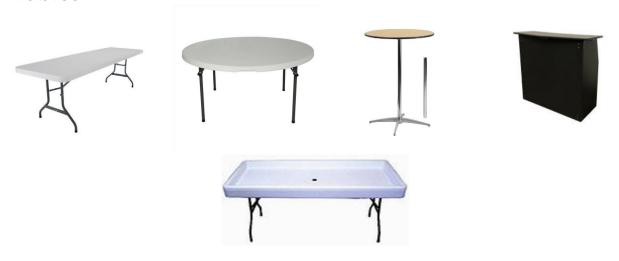

# **Tables**

It is recommended that customers use linens or other type of table cover on all tables.

#### 8' Banquet Tables

\$10.00 each

Lifetime resin folding table. 30" wide and 96" long. They are an "off white" color. They seat 8 guests per table (4 on each side).

#### 6' Banquet Tables

\$8.00 each

Lifetime resin folding table. 30" wide and 72" long. They are an "off white" color. They seat 6 guests per table (3 on each side).

#### 60" Round Tables

\$10.00 each

Lifetime resin folding table. 60" in diameter. You can seat 8 guests per table.

#### 30" Round Cocktail Tables (Pub, Bistro, High boys)

\$12.00 each

Available in either standard table height (30" inches) or Bar height (48 inches). They are great for 3 or 4 people to stand around.

#### 34" Outdoor Cocktail Tables

\$12.00 each

Sturdy legs and Resin Top are great for outdoor events. A 132" round linen is recommended to cover the top and gather at the base.

#### 4' Portable Fold-out Serving Bar (black)

\$60.00

Professional serving bar. Commercial grade black wood panels in the front and sides of the bar. Room for bottles and extra glasses behind the bar.