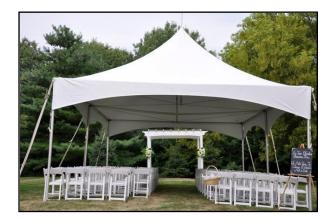

# High Peak Frame Tents

Premium engineered tents designed to be used as individual tents or connected to together to create a larger, modular space. Great for going over a driveway/patio, festivals, or a food tent for a wedding. They can be used in cold weather with sidewalls and heaters to create a comfortable outdoor space. No Center poles. Sidewalls and Lights can be added for an additional charge.

| 10 x 10 High Peak White Frame Tent (Seats 10)                             | \$175.00 |
|---------------------------------------------------------------------------|----------|
| 10x10's can accommodate up to 1, 5' Round Table or 1, 8' Banquet Table.   |          |
|                                                                           |          |
| 15 x 20 High Peak White Frame Tent (Seats 24-32)                          | \$300.00 |
| 15x20's can accommodate up to 3, 5' Round Tables or 4, 8' Banquet Tables. |          |
| 20 x 20 High Peak White Frame (Seats 32-48)                               | \$350.00 |
| 20x20's can accommodate up to 4, 5' Round Tables or 6, 8' Banquet Tables. | γοσοισο  |
|                                                                           |          |
| 15 x 30 High Peak White Frame (Seats 32-48)                               | \$450.00 |

# High Peak Frame Tents cntd.

| 20 x 30 High Peak | White | Frame | (seats 48-72) |
|-------------------|-------|-------|---------------|
|-------------------|-------|-------|---------------|

\$525.00

20x30's can accommodate up to 8, 8' Banquet Tables, or 7, 5' Round Tables.