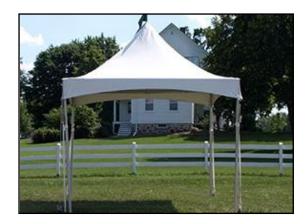

# Century and Standard Pole Tents

Beautiful White Canopies. Great for large groups and weddings. Tents can be set up on grass or asphalt.

Additional charges for staking in asphalt include filling the holes after tent is down. Must be secured by stakes.

#### 30' Wide Pole Tents \*\* Larger sizes available upon request

30x30 Pole Tent (seats up to 72) \$700.00 (add \$60.00 to stake in asphalt)
One center pole. Sidewalls and lights (4 par 38 spot lights) available for additional charge

30x50 Pole Tent (seats up to 120) \$1000.00 (add \$70.00 to stake in asphalt)

Two center poles. Sidewalls and lights (8 par 38 spot lights) available for additional charge.

30x70 Pole Tent (seats up to 168) \$1350.00 (add \$80.00 to stake in asphalt)