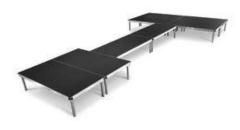

#### Staging

Wenger Versalite Staging decks come in 4'x8' rectangles and can be fit together to make various stage configurations. Must be set up on flat surface. Indoor/Outdoor. Ask our sales staff about leg heights and Skirting.