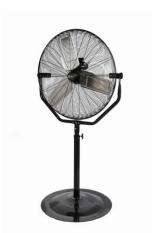

Patio Heater \$125.00 (w/Propane)

Standard Patio or Umbrella Heater. (Silver) Comes W/ 20lbs of Propane

30" Pedestal Fan \$55.00 each