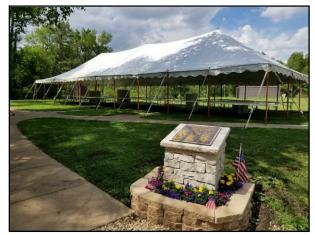

# **Pole Tents**

Our Classic Canopy tents are perfect for backyard graduation and birthday parties! These tents provide shade and protection from the weather for your guests. They cannot be set up on hard surfaces (asphalt or concrete). Sidewalls and lights can be added for an additional charge.

# Century and Standard Pole Tents

Beautiful White Canopies. Great for large groups and weddings. Tents can be set up on grass or asphalt.

Additional charges for staking in asphalt include filling the holes after tent is down. Must be secured by stakes.