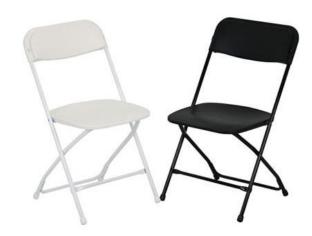

# Chairs

| Black Folding Chair | (metal frame, | plastic seat and back) |
|---------------------|---------------|------------------------|
|---------------------|---------------|------------------------|

# Brown Folding Chair (metal frame, plastic seat and back)

\$1.60 each

Standard folding chairs. Good for indoor or outdoor use.

## White Folding Chair (metal frame, plastic seat and back)

\$2.00 each

Standard folding chairs. Good for weddings or more formal occasions. Good for indoor or outdoor use.