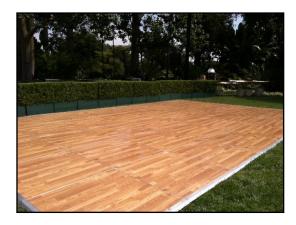

#### Dance Floor

Indoor / Outdoor "Oak Plank" dance floor comes in up on a flat surface.

\*\* Parquet Dance Floor Sub-Flooring and will be the Plank Dance Floor".

Parquet" or "New England 4x4 foot sections. Must be set

installation on grass will require same price as the "New England

| Tidrik Dariec Tiddi | •            |           |
|---------------------|--------------|-----------|
| Size:               | Max Capacity |           |
| 12x12               | 30           | \$405.00  |
| 12x16               | 40           | \$540.00  |
| 16x16               | 50           | \$720.00  |
| 16x20               | 65           | \$900.00  |
| 16x24               | 80           | \$1080.00 |
| 20x20               | 85           | \$1125.00 |