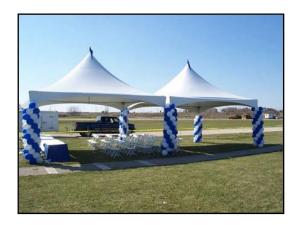

# High Peak Frame Tents

Premium engineered tents designed to be used as individual tents or connected to together to create a larger, modular space. Great for going over a driveway/patio, festivals, or a food tent for a wedding. They can be used in cold weather with sidewalls and heaters to create a comfortable outdoor space. No Center poles. Sidewalls and Lights can be added for an additional charge.

| 10 x 10 High Peak White Frame Tent (Seats 10)                             | \$175.00 |
|---------------------------------------------------------------------------|----------|
| 10x10's can accommodate up to 1, 5' Round Table or 1, 8' Banquet Table.   |          |
|                                                                           |          |
| 15 x 20 High Peak White Frame Tent (Seats 24-32)                          | \$300.00 |
| 15x20's can accommodate up to 3, 5' Round Tables or 4, 8' Banquet Tables. |          |
| 20 x 20 High Peak White Frame (Seats 32-48)                               | \$350.00 |
| 20x20's can accommodate up to 4, 5' Round Tables or 6, 8' Banquet Tables. | γοσοισο  |
|                                                                           |          |
| 15 x 30 High Peak White Frame (Seats 32-48)                               | \$450.00 |