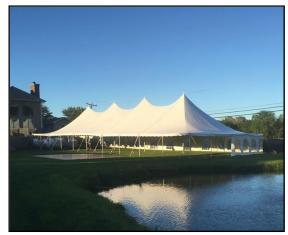

# Century and Standard Pole Tents

Beautiful White Canopies. Great for large groups and weddings. Tents can be set up on grass or asphalt.

Additional charges for staking in asphalt include filling the holes after tent is down. Must be secured by stakes.

#### 30' Wide Pole Tents \*\* Larger sizes available upon request

30x30 Pole Tent (seats up to 72) \$700.00 (add \$60.00 to stake in asphalt)
One center pole. Sidewalls and lights (4 par 38 spot lights) available for additional charge

30x50 Pole Tent (seats up to 120) \$1000.00 (add \$70.00 to stake in asphalt)

Two center poles. Sidewalls and lights (8 par 38 spot lights) available for additional charge.

30x70 Pole Tent (seats up to 168) \$1350.00 (add \$80.00 to stake in asphalt)