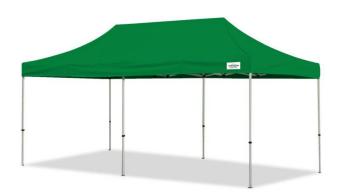

# High Peak Frame Tents

Premium engineered tents designed to be used as individual tents or connected to together to create a larger, modular space. Great for going over a driveway/patio, festivals, or a food tent for a wedding. They can be used in cold weather with sidewalls and heaters to create a comfortable outdoor space. No Center poles. Sidewalls and Lights can be added for an additional charge.

| 10 x 10 High Peak White Frame Tent (Seats 10)                             | \$175.00 |
|---------------------------------------------------------------------------|----------|
| 10x10's can accommodate up to 1, 5' Round Table or 1, 8' Banquet Table.   |          |
|                                                                           |          |
| 15 x 20 High Peak White Frame Tent (Seats 24-32)                          | \$300.00 |
| 15x20's can accommodate up to 3, 5' Round Tables or 4, 8' Banquet Tables. |          |
| 20 x 20 High Peak White Frame (Seats 32-48)                               | \$350.00 |
| 20x20's can accommodate up to 4, 5' Round Tables or 6, 8' Banquet Tables. | γοσοισο  |
|                                                                           |          |
| 15 x 30 High Peak White Frame (Seats 32-48)                               | \$450.00 |

15x30's can accommodate up to 5, 5' Round Tables or 6, 8' Banquet Tables

# High Peak Frame Tents cntd.

| 20 x 30 High Peak | White | Frame | (seats 48-72) |
|-------------------|-------|-------|---------------|
|-------------------|-------|-------|---------------|

\$525.00

20x30's can accommodate up to 8, 8' Banquet Tables, or 7, 5' Round Tables.

\$700.00

20x40's can accommodate up to 12, 8' Banquet Tables or 8, 5' Round Tables.

20 x 40 Fiesta® Standard Frame Tent (Seats 64-96)

\$700.00

20x40 Fiesta Tents can accommodate up to 12, 8' Banquet Tables or 8, 5' Round Tables