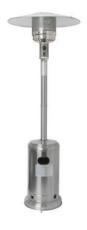

Patio Heater \$125.00 (w/Propane)

Standard Patio or Umbrella Heater. (Silver) Comes W/ 20lbs of Propane

30" Pedestal Fan \$55.00 each