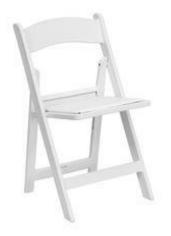

### White Garden Folding Chair (padded seat)

\$3.85 each

Premium resin garden chair w/ a padded seat for weddings or any formal occasion. Good for indoor or outdoor use.