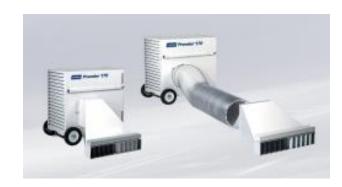

# **Climate Control**

Tent Heater \$300.00 (w/Propane)

170,000 Btu forced air heater uses propane. The heater sits outside the tent and warm air is blown into the tent under the sidewalls through an air duct. The heater is controlled by a thermostat. Set the thermostat and the heater will turn on and off as needed. Heater needs an electrical outlet in order to run. 100lb tank of propane (lasts 8-12 hours) \$125.00