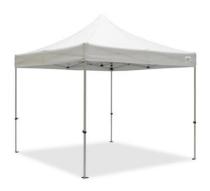

# Pop Up Tents

Pop-Up Tents are perfect for protection from the Sun and light rain during parties and sporting events. Tents can be set up in grass or on your patio or deck. Sidewalls and lights can be added for an additional charge.

| 10 x 10 Pop Up Frame P | Party Tent (Seats 8) |
|------------------------|----------------------|
|------------------------|----------------------|

\$100.00

10x10's can accommodate up to 1, 5' Round Table or 1, 8' Banquet Table.

\$180.00

10x20's can accommodate up to 2, 5' Round Tables or 3, 8' Banquet Tables.