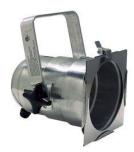

# Par 38 Up-Lighting

\$20.00 each

Usually used for larger tents (30', 40' wide) Beautiful soft, indirect lighting that is attached to legs of the tent in the corners and every 20' on each side of the tent. Lighting is pointed toward the tent top creating a nice effect.