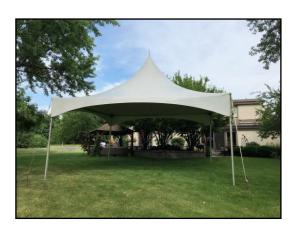

# Century and Standard Pole Tents

Beautiful White Canopies. Great for large groups and weddings. Tents can be set up on grass or asphalt.

Additional charges for staking in asphalt include filling the holes after tent is down. Must be secured by stakes.

#### 30' Wide Pole Tents \*\* Larger sizes available upon request

30x30 Pole Tent (seats up to 72) \$700.00 (add \$60.00 to stake in asphalt)
One center pole. Sidewalls and lights (4 par 38 spot lights) available for additional charge

30x50 Pole Tent (seats up to 120) \$1000.00 (add \$70.00 to stake in asphalt)

Two center poles. Sidewalls and lights (8 par 38 spot lights) available for additional charge.

30x70 Pole Tent (seats up to 168) \$1350.00 (add \$80.00 to stake in asphalt)