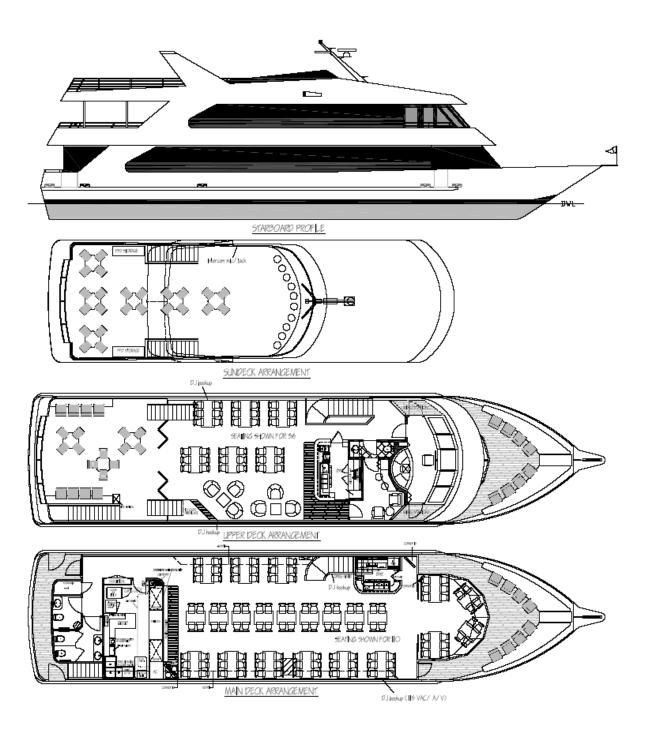

or small, formal or informal, are
customized to fit your needs and ideas. The planning and execution of your
cruise will be personally and professionally handled.

Leave it to us! We will arrange everything from start to finish accommodating you and your guests including table settings, menu requests, entertainment and special decor. The Naples Princess is available for corporate sales meetings, award banquets, customer appreciation parties, birthdays, retirements, weddings, or any theme occasion that requires that special attention.

Cruises aboard the Naples Princess offer excellent cuisine from hors d'oeuvres to fine dining, professional service and a spectacular view of Naples Bay, Port Royal and the Gulf of Mexico.

## Let us help plan your next event!



# Naples Princess Deck Plan





# The Naples Princess

**Charter Pricing Options** 

## Full Yacht – Exclusive

Boat Charge - \$4895.00 for the first two hours \$2425.00 / hour each hour after Fuel and Staffing Fee (2 hours) - \$995.00 Additional hour - \$495.00 Capacity for Hors D'oeuvres - 149 guests Capacity for Dinner - 149 guests

## Private Salon – Exclusive

During Publicly Scheduled Cruises (2 Hour Maximum)

Upper or Lower Salon Charge - \$2,995.00

Fuel & Staffing Fee - \$795.00

Capacity – Upper salon – 60 for hors d'oeuvres, 50 for sit down dinner

Capacity – Lower Salon – 100 for hors d'oeuvres or dinner

All Other Areas Of The Boat Will Be Available To The Public

## Front Bow - Exclusive

During Publicly Scheduled Cruises (2 Hour Maximum)

Bow Charge - \$600.00

Capacity – 20 guests



## Ask about opti