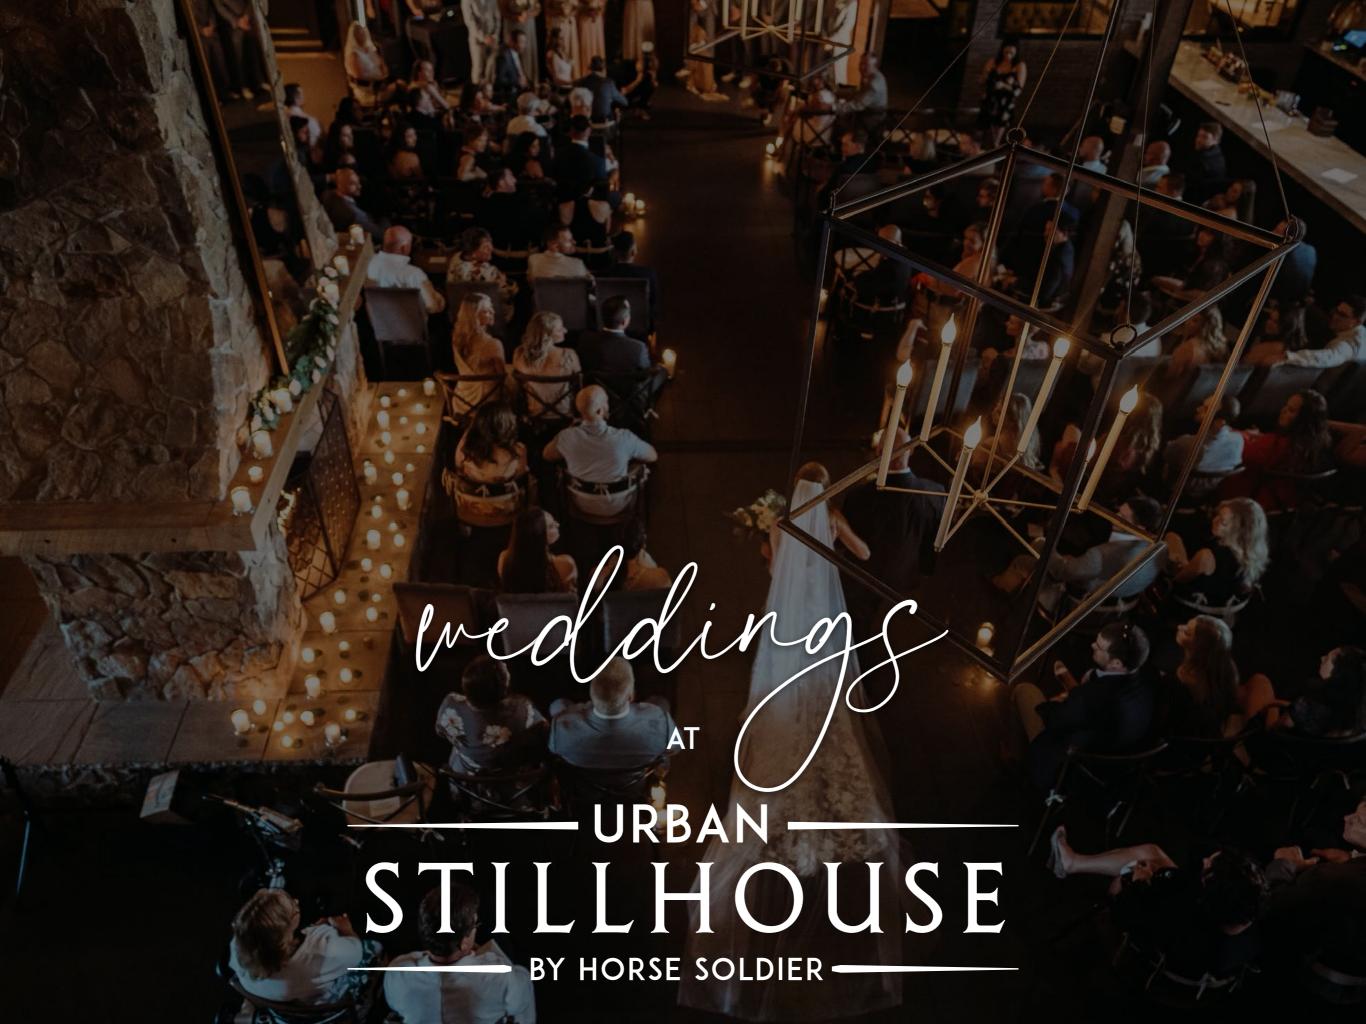

## Buyout Specs

CAPACITIES (BUYOUT)

MINIMUM CEREMONY CAPACITY: 50

PLATED DINNER CAPACITY: 100

**BUFFET CAPACITY: 200** 

**COCKTAIL RECEPTION CAPACITY: 300** 

VENUE SIZE

16,000 SQUARE FEET, TWO FLOORS, OPEN LAYOUT (FORMER WAREHOUSE)

**ACCESS** 

EXCLUSIVE USE OF VENUE FOR REHEARSAL, CEREMONY, AND RECEPTION

DAY-OF

**VENDOR ACCESS: 11 AM (TUSH VENUE COORDINATOR PRESENT)** 

**WEDDING PARTY ACCESS: 1 PM** 

CEREMONY START TIME: AS EARLY AS 4 PM