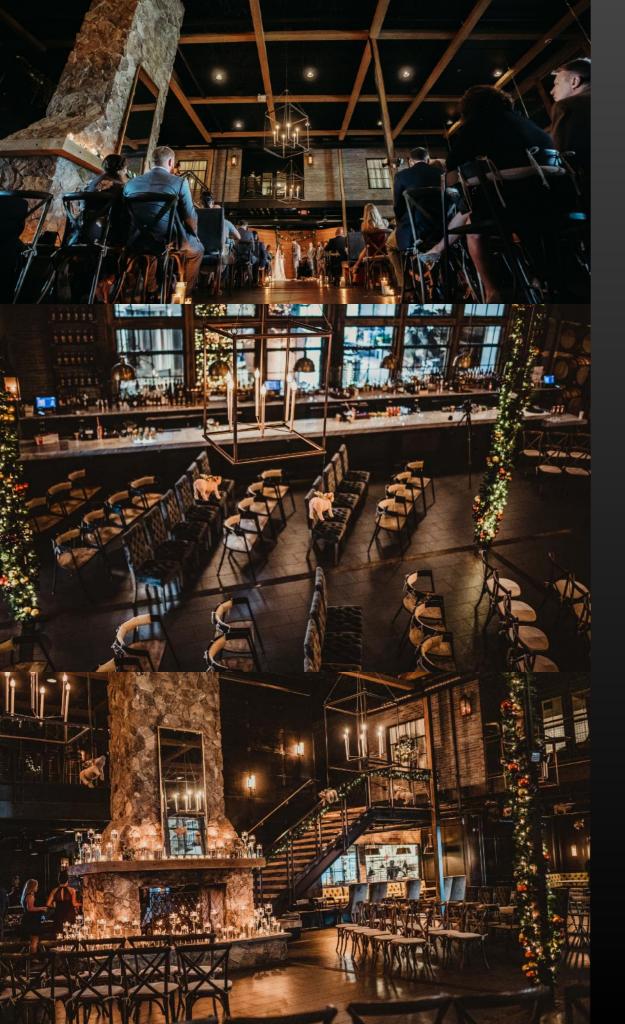

## Buyout Specs

CAPACITIES (BUYOUT)

MINIMUM CEREMONY CAPACITY: 50

PLATED DINNER CAPACITY: 100

**BUFFET CAPACITY: 200** 

**COCKTAIL RECEPTION CAPACITY: 300** 

VENUE SIZE

16,000 SQUARE FEET, TWO FLOORS, OPEN LAYOUT (FORMER WAREHOUSE)

**ACCESS** 

EXCLUSIVE USE OF VENUE FOR REHEARSAL, CEREMONY, AND RECEPTION

DAY-OF

**VENDOR ACCESS: 11 AM (TUSH VENUE COORDINATOR PRESENT)** 

**WEDDING PARTY ACCESS: 1 PM** 

CEREMONY START TIME: AS EARLY AS 4 PM