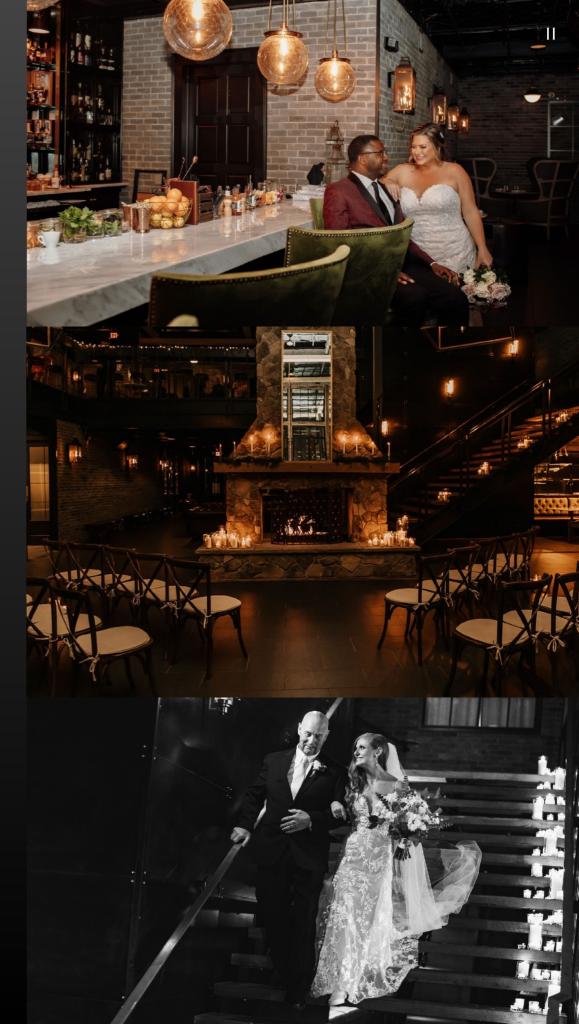

## Buyout Specs

CAPACITIES (BUYOUT)

MINIMUM CEREMONY CAPACITY: 50

PLATED DINNER CAPACITY: 100

**BUFFET CAPACITY: 200** 

**COCKTAIL RECEPTION CAPACITY: 300** 

VENUE SIZE

16,000 SQUARE FEET, TWO FLOORS, OPEN LAYOUT (FORMER WAREHOUSE)

**ACCESS** 

EXCLUSIVE USE OF VENUE FOR REHEARSAL, CEREMONY, AND RECEPTION

DAY-OF

**VENDOR ACCESS: 11 AM (TUSH VENUE COORDINATOR PRESENT)** 

**WEDDING PARTY ACCESS: 1 PM** 

CEREMONY START TIME: AS EARLY AS 4 PM