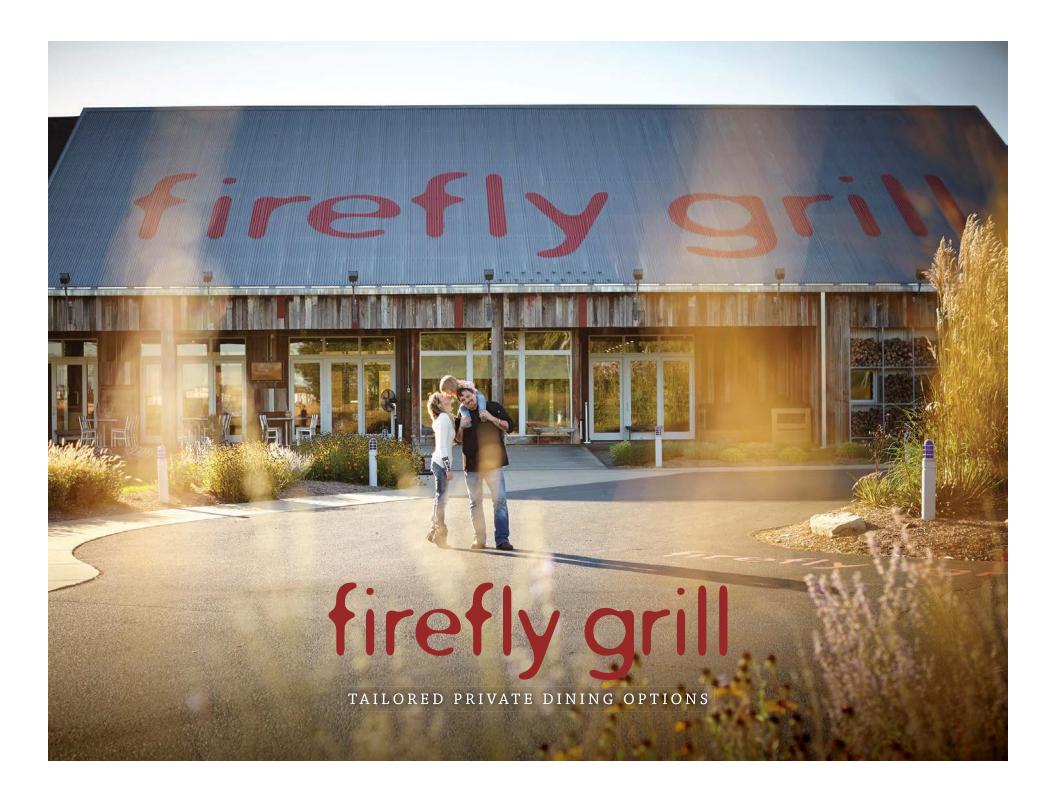

### firefly grill

Looking for the perfect space to hold an event? From corporate dinners and special occasions to baby showers and anniversary parties, we've got you covered.

Explore our spaces here.

With four unique venue options - from an intimate, rustic wine room to a lakeside field enclosed with ornamental grasses - Firefly Grill creates a lasting impression.

Our dedicated event coordinators will work with you on every last detail to ensure your event's success.

Fall in love with Firefly Grill. We're committed to making your event simply perfect.