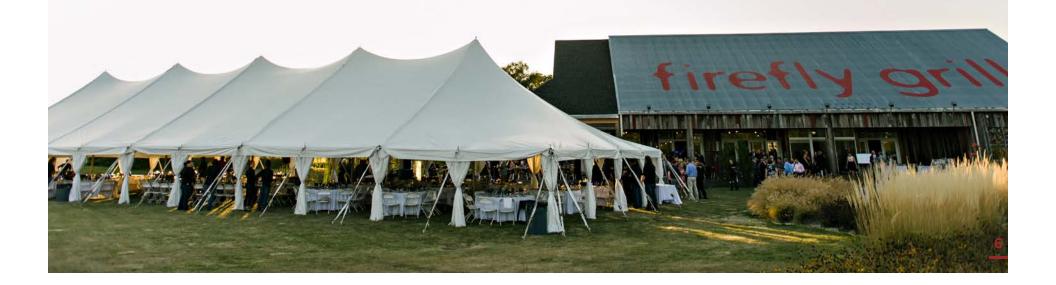

### firefly grill

RESTAURANT BUY-OUT

- Accommodates up to 200 guests inside the restaurant or up to 500 guests on our front lawn
- Provides fully customizable space and includes full service event coordination for every last detail
- Features special tasting menus and cakes upon request
- Showcases intimate garden walks, open floor plan seating, and incredible food