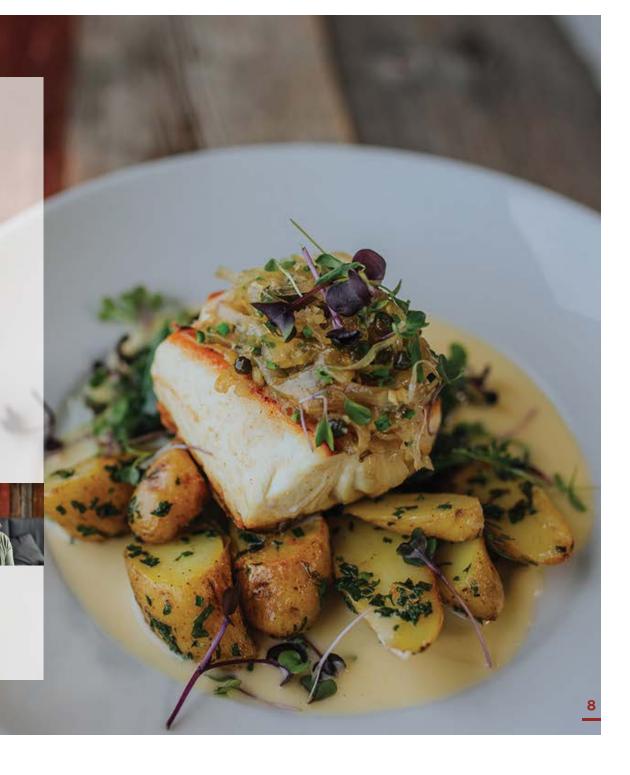

### **Pan Roasted Seabass**

roasted zucchini, summer squash, tomatoes, basil, lemon, capers, shallots, pappardelle