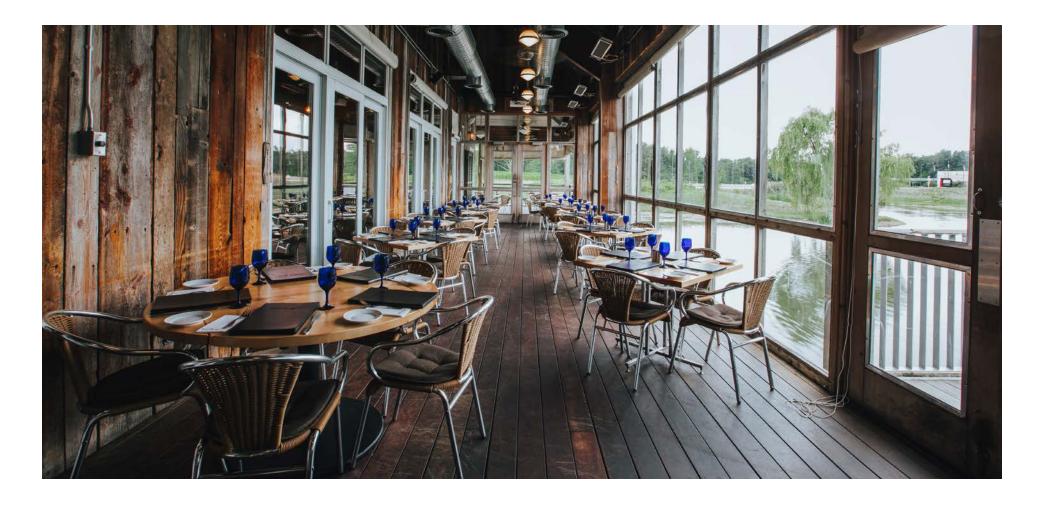

## firefly grill SUNSET PORCH

- Seats up to 50 guests sitting, accommodates up to 75 cocktail style
- Showcases stunning view of Kristie Lake
- Equipped with screen, projector and microphone for presentation needs
- Provides a completely private setting