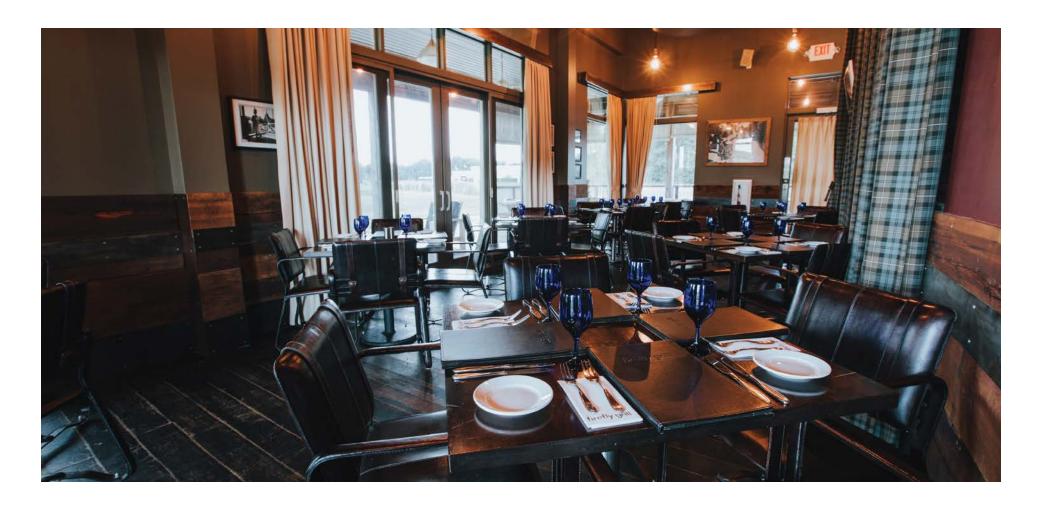

### firefly grill

RESTAURANT BUY-OUT

- Accommodates up to 200 guests inside the restaurant or up to 500 guests on our front lawn
- Provides fully customizable space and includes full service event coordination for every last detail
- Features special tasting menus and cakes upon request
- Showcases intimate garden walks, open floor plan seating, and incredible food