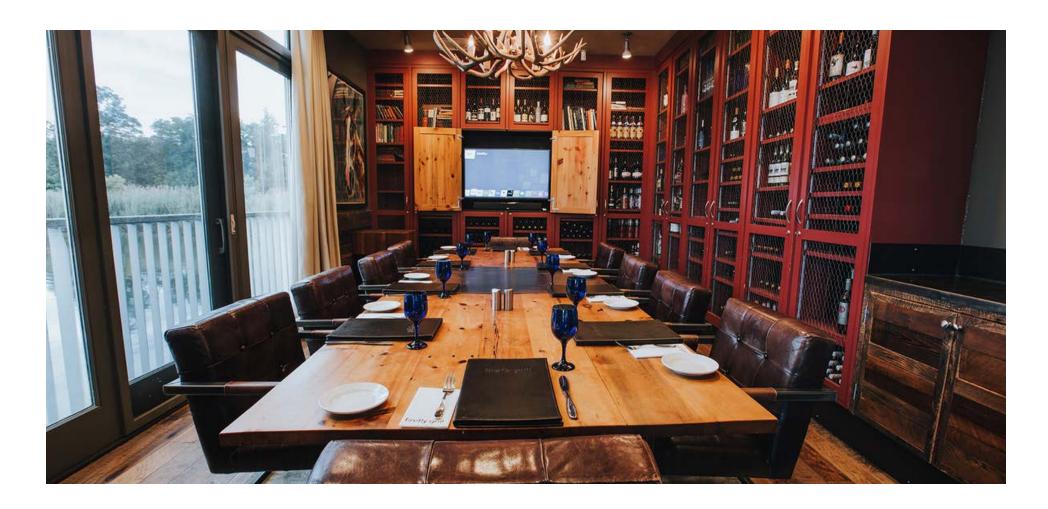

## firefly grill WINE ROOM

- Seats up to 12 guests and can attach with sunset porch for additional seating
- Provides intimate setting, ideal for business dinners and small gatherings
- Equipped with a plasma TV and HDMI hookup for presentation purposes
- Offers a beautiful view of Kristie Lake