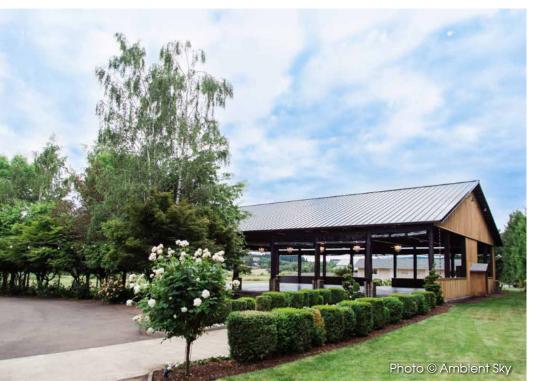

#### THE RENTAL OF THE WATER OASIS OFFERS EXCLUSIVE USE OF OUR FIVE-ACRE PROPERTY FOR YOU AND YOUR GUESTS INCLUDING:

Twelve Hours of Facility Use

One-Hour Facility Use for Rehearsal

Open Air Pavilion with Crystal Chandeliers

## GRAND pavilion

Heated, drop down side walls. Fits up to 300 people. Meadow access for games, outdoor dance floor or eclectic stuff.

The pavilion boasts open beam ceilings in a natural palette with crystal chandeliers.