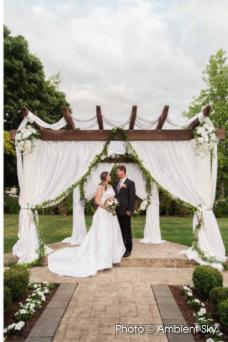

## GRAND pavilion

Heated, drop down side walls. Fits up to 300 people. Meadow access for games, outdoor dance floor or eclectic stuff.

The pavilion boasts open beam ceilings in a natural palette with crystal chandeliers.

Amenities: custom fireplace, fans, adjustable pendant and chandelier lighting.