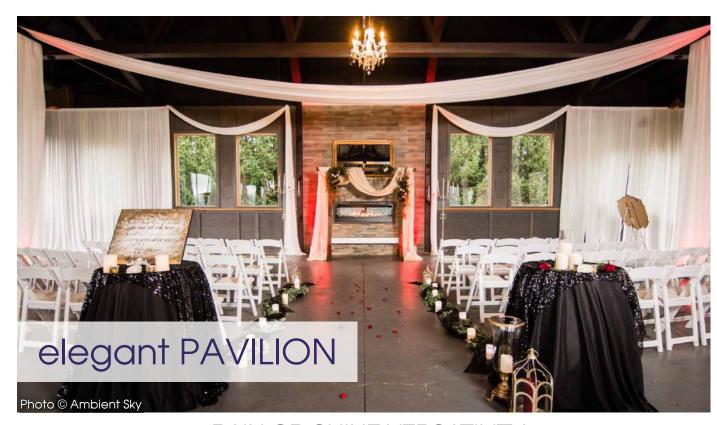

Ceremony Sites

**OUR CLASSIC CEREMONY SITE** 

RAIN OR SHINE VERSATILITY

EPIC OPEN VIEWS

FORESTED CHARM

## GRAND pavilion

Heated, drop down side walls. Fits up to 300 people. Meadow access for games, outdoor dance floor or eclectic stuff.

The pavilion boasts open beam ceilings in a natural palette with crystal chandeliers.

Amenities: custom fireplace, fans, adjustable pendant and chandelier lighting.