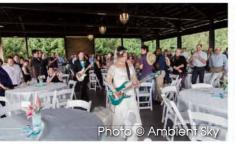

## GRAND pavilion

Heated, drop down side walls. Fits up to 300 people. Meadow access for games, outdoor dance floor or eclectic stuff.

The pavilion boasts open beam ceilings in a natural palette with crystal chandeliers.

Amenities: custom fireplace, fans, adjustable pendant and chandelier lighting.