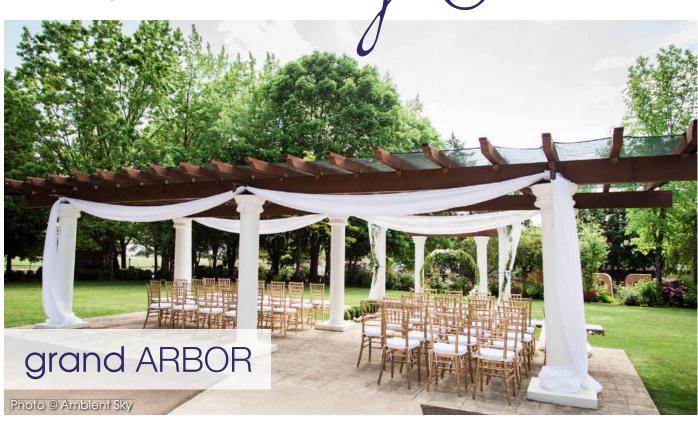

Ceremony Sites

**OUR CLASSIC CEREMONY SITE** 

RAIN OR SHINE VERSATILITY

EPIC OPEN VIEWS

FORESTED CHARM

#### Jaying "I DO!" has never been so versatile

## GRAND pavilion

Heated, drop down side walls. Fits up to 300 people. Meadow access for games, outdoor dance floor or eclectic stuff.

The pavilion boasts open beam ceilings in a natural palette with crystal chandeliers.

Amenities: custom fireplace, fans, adjustable pendant and chandelier lighting.