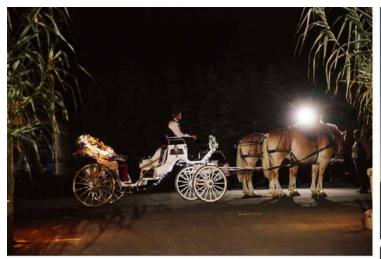

# SEND OFF in style

"You guys out did yourselves once again and have left us with the most amazing gift that we will cherish forever.

Thank you just doesn't express how grateful we are to the two of you... It's beautiful, timeless and

captures the true essence of our wedding day!" - Matt & Sally

AmbientSky.com