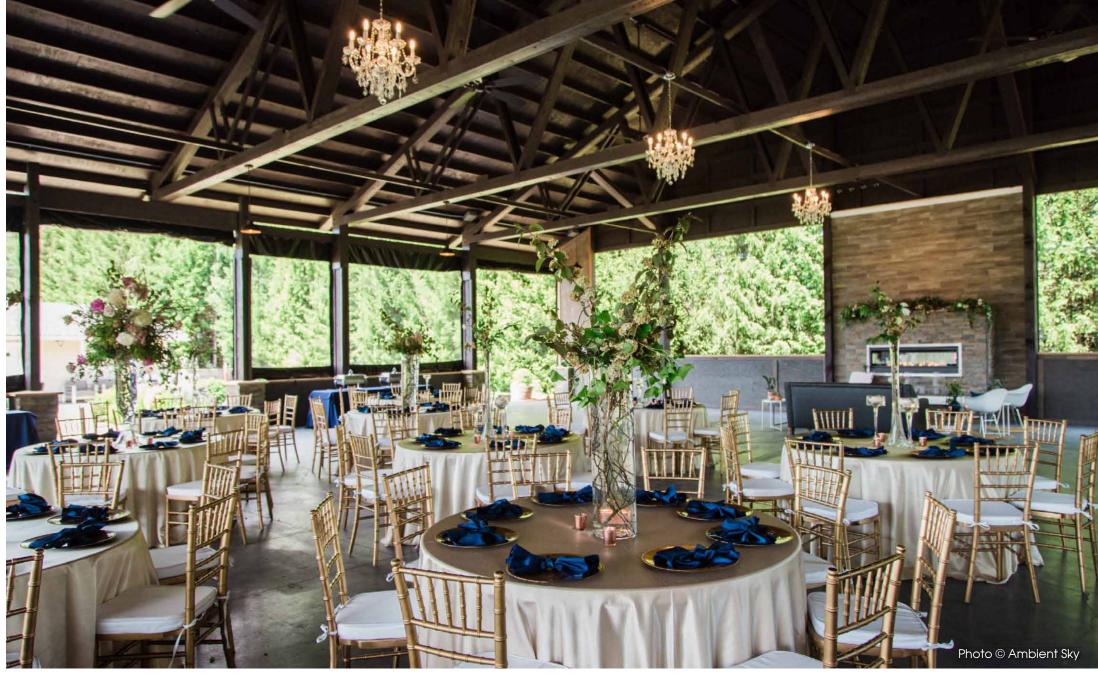

## GRAND pavilion

Heated, drop down side walls. Fits up to 300 people. Meadow access for games, outdoor dance floor or eclectic stuff.

The pavilion boasts open beam ceilings in a natural palette with crystal chandeliers.

Amenities: custom fireplace, fans, adjustable pendant and chandelier lighting.