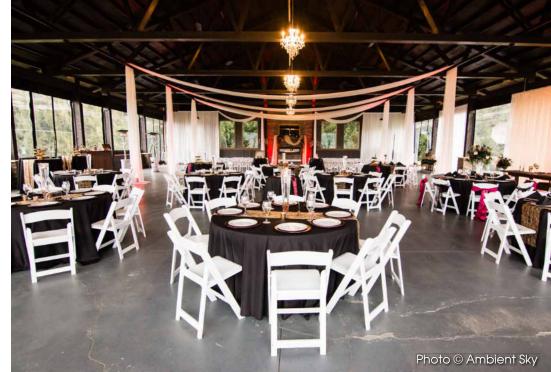

## GRAND pavilion

Heated, drop down side walls. Fits up to 300 people. Meadow access for games, outdoor dance floor or eclectic stuff.

The pavilion boasts open beam ceilings in a natural palette with crystal chandeliers.

Amenities: custom fireplace, fans, adjustable pendant and chandelier lighting.