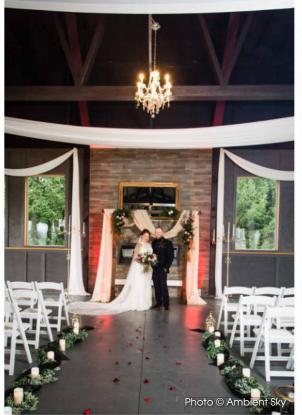

## GRAND pavilion

Heated, drop down side walls. Fits up to 300 people. Meadow access for games, outdoor dance floor or eclectic stuff.

The pavilion boasts open beam ceilings in a natural palette with crystal chandeliers.

Amenities: custom fireplace, fans, adjustable pendant and chandelier lighting.