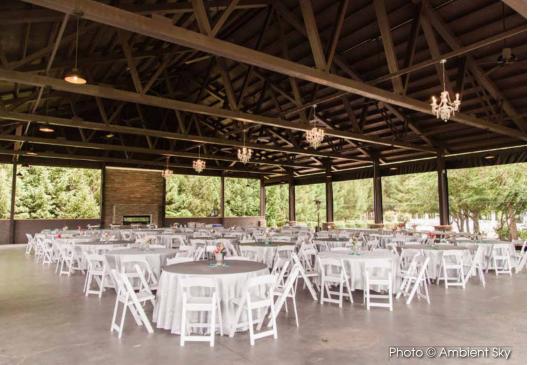

## GRAND pavilion

Heated, drop down side walls. Fits up to 300 people. Meadow access for games, outdoor dance floor or eclectic stuff.

The pavilion boasts open beam ceilings in a natural palette with crystal chandeliers.

Amenities: custom fireplace, fans, adjustable pendant and chandelier lighting.