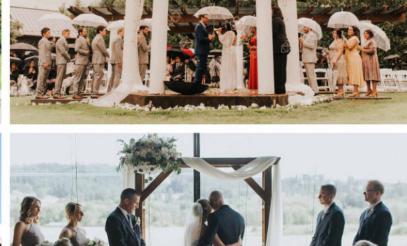

## GRAND pavilion

Heated, drop down side walls. Fits up to 300 people. Meadow access for games, outdoor dance floor or eclectic stuff.

The pavilion boasts open beam ceilings in a natural palette with crystal chandeliers.

Amenities: custom fireplace, fans, adjustable pendant and chandelier lighting.

## ROMANTIC vignettes

As a privately owned venue The Water Oasis allows you to paint your own dream wedding. Our beautiful and unique spaces are there for you to customize to your hearts desire.