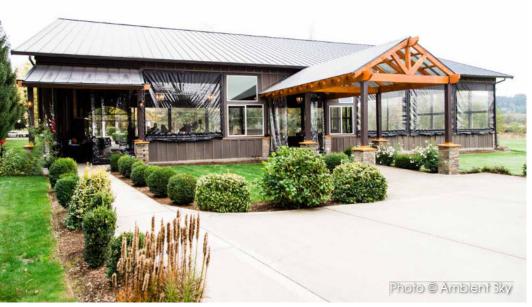

#### YOUR OWN PRIVATE OASIS

Located in the Chehalem Valley, right at the edge of Willamette Valley Wine Country. Five acres of meticulous landscapes: rose gardens, green lawns, rustic meadows, natural scapes and stellar water features. Our ceremony and reception spaces are conveniently adjacent with private surrounding lush gardens and scenic views for unlimited photography opportunities.

One of Oregon's most beautiful outdoor venues, we offer a unique experience unparalleled by any other.

#### THE RENTAL OF THE WATER OASIS OFFERS EXCLUSIVE USE OF OUR FIVE-ACRE PROPERTY FOR YOU AND YOUR GUESTS INCLUDING:

Twelve Hours of Facility Use

One-Hour Facility Use for Rehearsal

Open Air Pavilion with Crystal Chandeliers