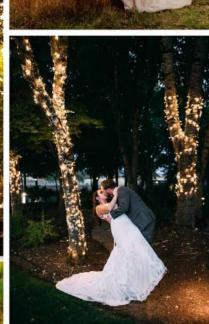

Capacity for 300

Luxurious Salon & Lounge with Private Bathrooms

Twinkle Lights with Evening Landscaped Lighting

Lush Gardens- Complete with Waterfalls and Picturesque Bridge over Romantic Pond

Set up and Break Down of All Provided Items

## GRAND pavilion

Heated, drop down side walls. Fits up to 300 people. Meadow access for games, outdoor dance floor or eclectic stuff.

The pavilion boasts open beam ceilings in a natural palette with crystal chandeliers.