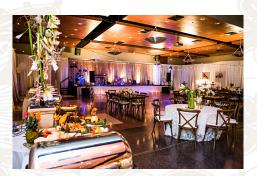

# Indoor

Atchafalaya Ballroom

Rental charge: \$2,400 per day

**Includes:** 2 built in screens, 2 projectors, 2 podiums, and 1 microphone. Small dressing room to side of Ballroom

Half Atchafalaya Ballroom

Rental charge: \$1,200 per day

*Includes*: 1 built in screen, 1 projector, 1 podium, and 1 microphone