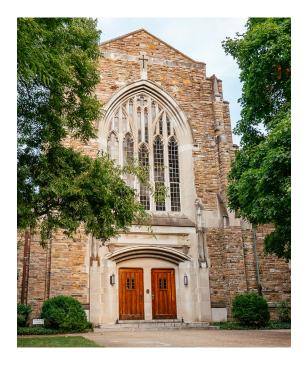

# Wightman Chapel

- Chapel deposit: 50% due upon booking (non-refundable)
- Balance 50% due six months prior to the event (non-refundable)
- Chapel seats up to 300
- Client provides minister, music, flowers, etc.
- Christmas decorations will be displayed in Wightman Chapel during the Advent season.