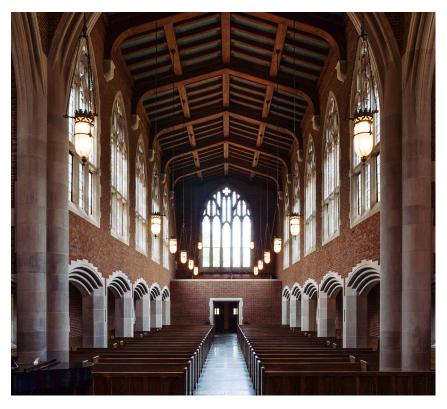

# Wightman Chapel

- Chapel deposit: 50% due upon booking (non-refundable)
- Balance 50% due six months prior to the event (non-refundable)
- Chapel seats up to 300
- Client provides minister, music, flowers, etc.
- Christmas decorations will be displayed in Wightman Chapel during the Advent season.