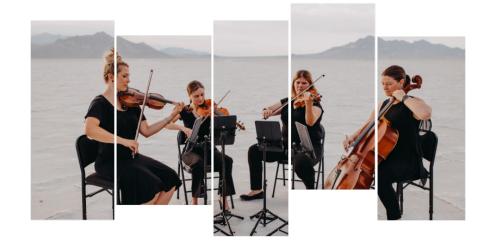

## STRING QUARTET

The string quartet is our most popular ensemble. It is composed of the traditional two violins, viola, and cello. It can fill most rooms and adds an elegant musical atmosphere to any event.