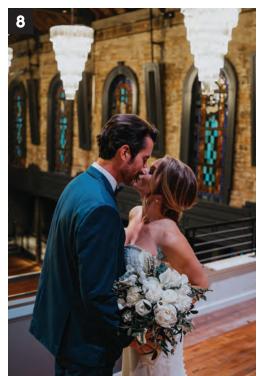

# HOST YOUR BIG DAY AT THE MULEHOUSE

Do you want to get married in a church, but want to have a bar, a band and dancing? The Mulehouse is your answer! It has the look of a church with the original stained glass windows, but the cool art deco/industrial feel of a luxurious ballroom with exposed brick walls, steel columns and 9 stunning crystal chandeliers.