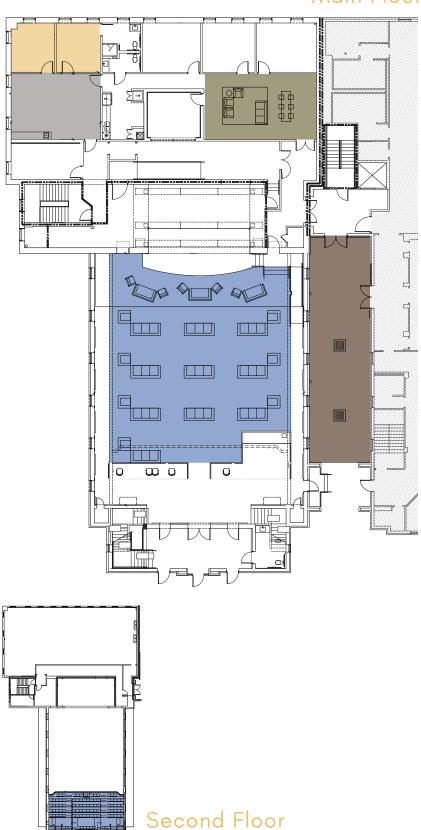

- 1. Stage
- 2. The Lounge
- 3. Dressing Room B
- 4. Courtyard
- 5. Dressing Room A
- 6. Blue Room
- 7. Theater
- 8. Balcony

### EVENT SPACES

### Main Floor

- THEATER407 Standing Capacity327 Theater Seating Capacity
- GROOM'S DRESSING AREA
   Flexible Seating for 15
- COURTYARD
   SIZE: 957 sq. ft.
   136 Standing Capacity
   63 Seated Capacity
- BLUE ROOM
  SIZE: 418 sq. ft.
- DRESSING ROOMS
  SIZE:
  Room A 152 sq. ft.
  Room B 155 sq. ft.

#### Second Floor

BALCONY130 Pew Seating Capacity

### Main Floor