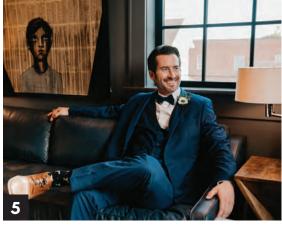

- 1. Stage
- 2. The Lounge
- 3. Dressing Room B
- 4. Courtyard
- 5. Dressing Room A
- 6. Blue Room
- 7. Theater
- 8. Balcony

#### Lower Level

- THE LOUNGE SIZE: 1,045 sq ft 69 Capacity
- DAWSON HALL SIZE: =2,900 sq ft 150 Capacity