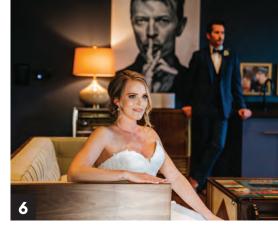

- 1. Stage
- 2. The Lounge
- 3. Dressing Room B
- 4. Courtyard
- 5. Dressing Room A
- 6. Blue Room
- 7. Theater
- 8. Balcony

#### Lower Level

- THE LOUNGE SIZE: 1,045 sq ft 69 Capacity
- DAWSON HALL SIZE: =2,900 sq ft 150 Capacity