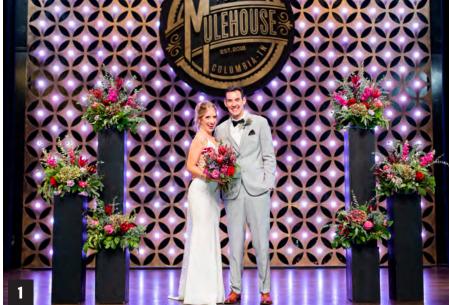

#### Lower Level

- THE LOUNGE SIZE: 1,045 sq ft 69 Capacity
- DAWSON HALL SIZE: =2,900 sq ft 150 Capacity