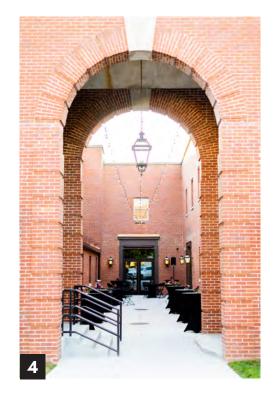

- 1. Stage
- 2. The Lounge
- 3. Dressing Room B
- 4. Courtyard
- 5. Dressing Room A
- 6. Blue Room
- 7. Theater
- 8. Balcony

### Main Floor

- THEATER407 Standing Capacity327 Theater Seating Capacity
- GROOM'S DRESSING AREA
   Flexible Seating for 15
- COURTYARD
   SIZE: 957 sq. ft.
   136 Standing Capacity
   63 Seated Capacity
- BLUE ROOM
  SIZE: 418 sq. ft.
- DRESSING ROOMS
  SIZE:
  Room A 152 sq. ft.
  Room B 155 sq. ft.