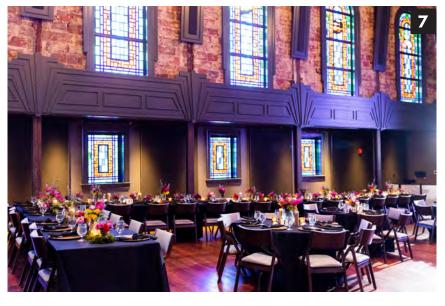

# HOST YOUR BIG DAY AT THE MULEHOUSE

Do you want to get married in a church, but want to have a bar, a band and dancing? The Mulehouse is your answer! It has the look of a church with the original stained glass windows, but the cool art deco/industrial feel of a luxurious ballroom with exposed brick walls, steel columns and 9 stunning crystal chandeliers.

- 1. Stage
- 2. The Lounge
- 3. Dressing Room B
- 4. Courtyard
- 5. Dressing Room A
- 6. Blue Room
- 7. Theater
- 8. Balcony

### Main Floor

- THEATER407 Standing Capacity327 Theater Seating Capacity
- GROOM'S DRESSING AREA
   Flexible Seating for 15
- COURTYARD
   SIZE: 957 sq. ft.
   136 Standing Capacity
   63 Seated Capacity
- BLUE ROOM
  SIZE: 418 sq. ft.
- DRESSING ROOMS
  SIZE:
  Room A 152 sq. ft.
  Room B 155 sq. ft.