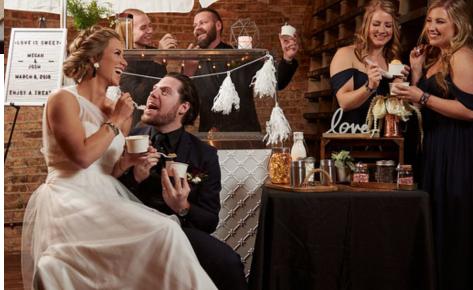

An ideal complement to the perfect day, nothing pairs better with wedding cake than ice cream! Celebrate your love by sharing a sweet treat with your guests.

Let our customized ice cream creations make your wedding reception unforgettable!

### **ACCESSORIES & UPGRADES**

We have a variety of decor options to personalize your special event. We will highlight your names, message or #hashtag on our creative signs. To match your aesthetic, we create artful displays utilizing greenery, lights and umbrellas. We offer upgraded dish options from monogrammed cups to retro glassware to suit your style and budget.