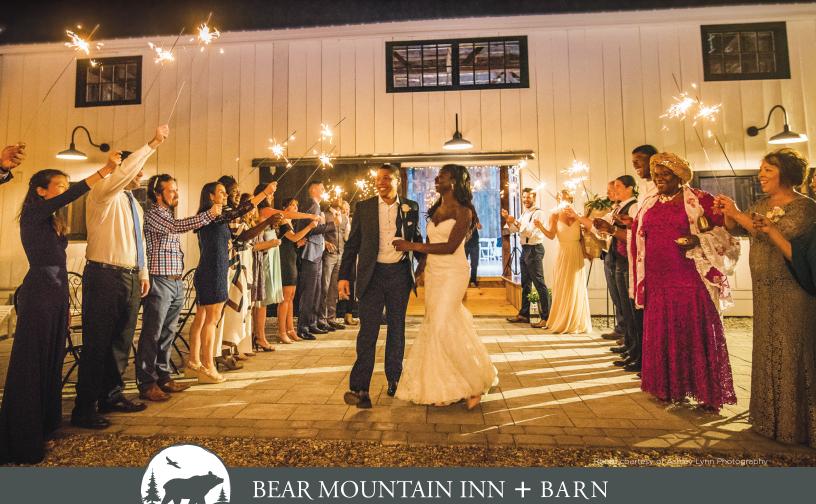

#### WEDDINGS AT THE BEAR MOUNTAIN INN + BARN

- Barn Venue with AC and heat for up to 150 people for your wedding reception. Ask about tent options for larger groups up to 250
- Private use of inn rooms and 25-acre property for 34 guests, Thursday/Friday afternoon through Sunday morning *(extended weekend options available)*
- On-site wedding coordinator
- Bar Services provided by BMI
- 6 hour cocktail and reception
- On-site ceremony, choice of locations
- Tables, chairs, linen, china, stemware and flatware for 125 people (*additional costs for guests over 125*)
- Lawn games furnished by BMI

ROMANTIC BARN... RUSTIC CHIC

With gorgeous chandeliers, our newly renovated, rustic yet chic barn is the perfect combination of a romantic country wedding with stylish charm. Create your look and style to make your wedding day spectaular and memorable.