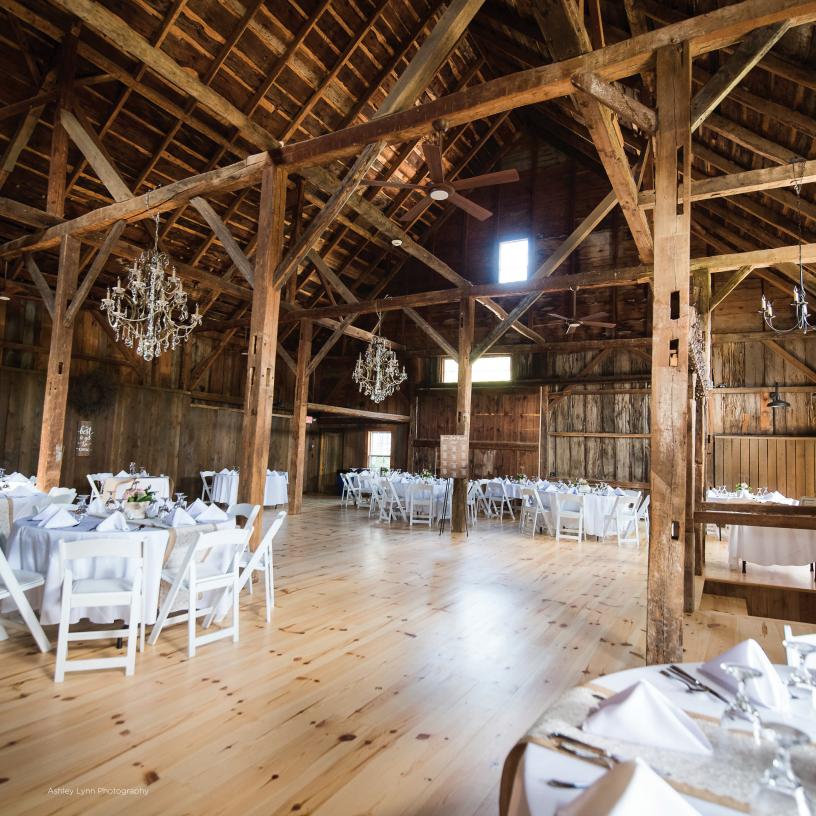

ROMANTIC BARN... RUSTIC CHIC

With gorgeous chandeliers, our newly renovated, rustic yet chic barn is the perfect combination of a romantic country wedding with stylish charm. Create your look and style to make your wedding day spectaular and memorable.