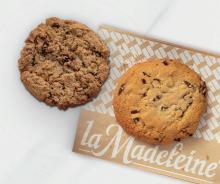

#### **COOKIE TRAY\***

Small (12 count) | Medium (24 count) | Large (36 count) Assortment of: Oatmeal Raisin Pecan\* (460 cal.), Chocolate Chunk (500 cal.), Seasonal or Iced Sugar Cookies (310 cal.)