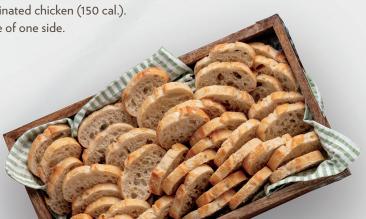

#### **SOUPE & SALADE BUNDLE**

Choice of soupe & salade served with baquette slices.

#### SALADE SAMPLER

The famous la Madeleine trio. Choose three from a selection of our soupes and salades. Served with baquette slices.