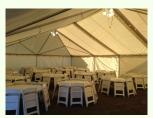

### **Tables**

Sturdy polyethylene folding tables

- Long 6"(seats 6-8) \$8.00
- Round–5' diam.(seats 8) \$8.00
- Round–2',3' or 4' diam \$8.00
- Cocktail– 42" tall for standing \$8.00

#### Chairs

White Garden Folding Chair,

With padded seat \$2.75

• Tan Metal Folding Chair \$1.50

Prices include set-up and take down.

Delivery Fee applicable.

Prices subject to change.

New items may be added. Call for quote.

### **Tents**

Top quality commercial grade frame tents

| 10'x10  | \$125 |  |
|---------|-------|--|
| 15'x15' | \$150 |  |
| 20'x20' | \$260 |  |
| 20'x30' | \$300 |  |
| 20'x40' | \$400 |  |
| 20'x50' | \$500 |  |
| 30'x30' | \$450 |  |
| 30'x40' | \$600 |  |
| 30'x50' | \$750 |  |

## **Lighting**

5-globe Chandelier - \$18.00 each
Perimeter Lights - \$25 per 50' Section
Fancy Chandelier and Premium Party
Lights are available upon request.
Fans- \$20.00 each.