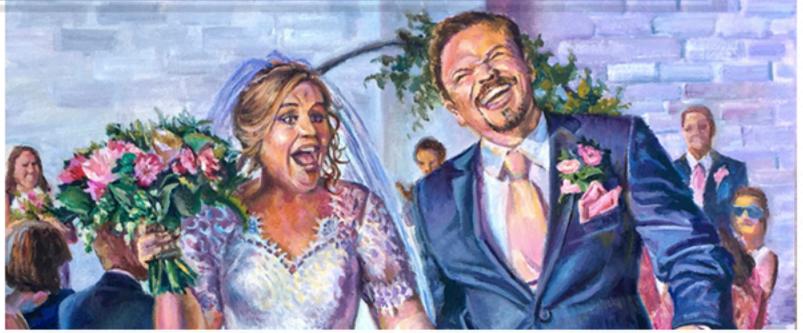

## LIVE WEDDING PAINTING by Eric Soller

You'll get:

- \* A custom created acrylic painting on a 1.75" thick gallery-wrapped linen canvas (with all 4 edges painted). Filled with detail and vibrantcy that captures the love, emotions and feelings of the day.
- \* Choice of your scene painted, any part of your Ceremony or Reception.
- \* 6-8 (or more) hours of an on-site LIVE PAINTING EXPERIENCE at you wedding. You and your quests will love watching as your painting develops.
- \* 1 4 weeks painting in the studio (depending on size) working on detail development & likeness refinements uing photo refrence traken by my wife and I
- \* Attached hanging hardware and wire. Ready to hang.