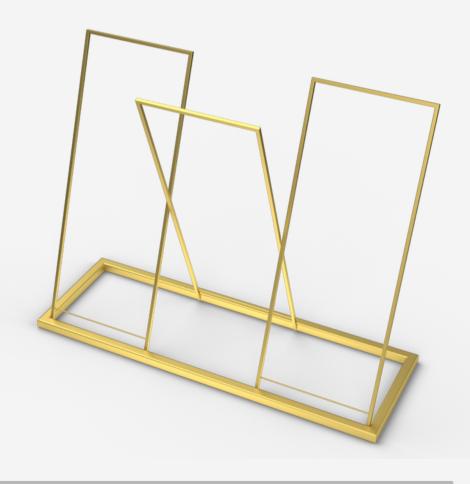

girl petals 2 Mother 2 Father

1 Cake flowers

\*\*Excludes Novelty, Exotic Florals and certain colors saturations

\*does not include tax\*



# Simple & Elegant

This Package includes clustered bud vase arrangements or a short glass arrangement.



Minimalis

#### Package Includes

10 short glass vase arrangements

1 Bride

1 Groom

3 bridesmaids

3 groomsmen

1 Flower girl petals

2 Mother

2 Father

Cake flowers

\*\*Excludes Novelty, Exotic Florals and certain colors saturations \*does not include tax\*



Olay Backdrop



Willow Tree







Golden Chuppah



#### Bangkok Geometric Wall







Geo Square Stand

#### Curved Candelabra



#### Heavenly Table Arch





#### **Hour Glass Base**

#### Hurricane Candelabra





#### Cake Crescent







#### Floating Picture Welcome Sign





Geometric Welcome Sign/Backdrop





www.weddingwelder.com
Info@weddingwelder.com
201-580-1995





Due to the volatile nature of Metal and Florals, Wedding Welder a Division of True View Media LLC, Reserves the right to cancel, modify and substitute any and all items mentioned in this brochure to reflect current cost

When choosing a package that allows swapping/or custom built of centerpiece base /backdrop. Changes must be approved with a new written and signed contract. Changes may be made up to the month of the contracted date for existing inventory and/or the purchase of materials and florals, (which ever comes first) thereafter all all contracted selections are final. When changing bases florals must be of equal or lesser value; or new quote will be presented.

All prices are not