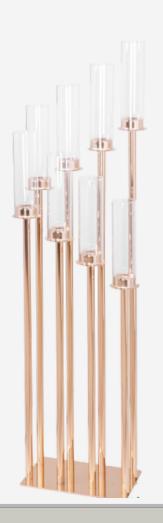

tory Candelabras 1 Bride 1Groom 5 bridesmaids 5 groomsmen 1 Flower girl petals 2 Mother 2 Father

1 Cake flowers

\*\*Excludes Novelty, Exotic Florals and certain colors saturations

\*does not include tax\*



# Simple & Elegant

This Package includes clustered bud vase arrangements or a short glass arrangement.



Minimalis

#### Package Includes

10 short glass vase arrangements

1 Bride

1 Groom

3 bridesmaids

3 groomsmen

1 Flower girl petals

2 Mother

2 Father

Cake flowers

\*\*Excludes Novelty, Exotic Florals and certain colors saturations \*does not include tax\*



Olay Backdrop



Willow Tree







Golden Chuppah



#### Bangkok Geometric Wall







Geo Square Stand

#### Curved Candelabra



#### Heavenly Table Arch





#### **Hour Glass Base**

#### Hurricane Candelabra





#### Cake Crescent







#### Floating Picture Welcome Sign





Geometric Welcome Sign/Backdrop





www.weddingwelder.com
Info@weddingwelder.com
201-580-1995





Due to the volatile nature of Metal and Florals, Wedding Welder a Division of True View Media LLC, Reserves the right to cancel, modify and substitute any and all items mentioned in this brochure to reflect current cost

When choosing a package that allows swapping/or custom built of centerpiece base /backdrop. Changes must be approved with a new written and signed contract. Changes may be made up to the month of the contracted date for existing inventory and/or the purchase of materials and florals, (which ever comes first) thereafter all all contracted selections are final. When changing bases florals must be of equal or