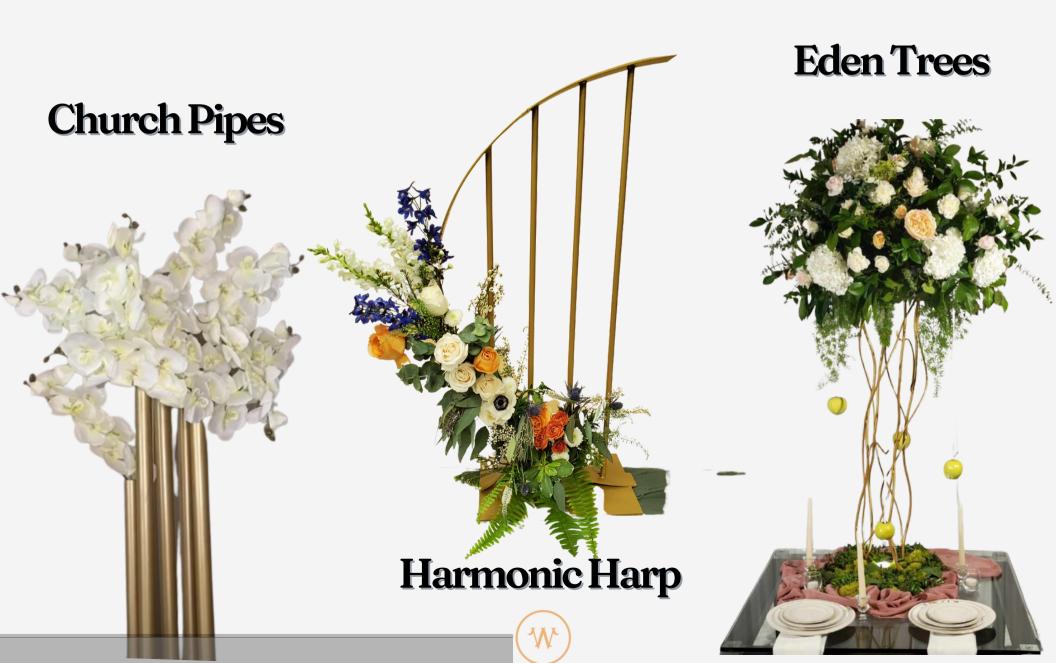

oom 5 bridesmaids 5 groomsmen 1 Flower girl petals 2 Mother 2 Father

1 Cake flowers

\*\*Excludes Novelty, Exotic Florals and certain colors saturations

\*does not include tax\*



# Simple & Elegant

This Package includes clustered bud vase arrangements or a short glass arrangement.



Minimalis

#### Package Includes

10 short glass vase arrangements

1 Bride

1 Groom

3 bridesmaids

3 groomsmen

1 Flower girl petals

2 Mother

2 Father

Cake flowers

\*\*Excludes Novelty, Exotic Florals and certain colors saturations \*does not include tax\*



Olay Backdrop



Willow Tree







Golden Chuppah



#### Bangkok Geometric Wall







Geo Square Stand

#### Curved Candelabra



#### Heavenly Table Arch





#### **Hour Glass Base**

#### Hurricane Candelabra





#### Cake Crescent







#### Floating Picture Welcome Sign





Geometric Welcome Sign/Backdrop





www.weddingwelder.com
Info@weddingwelder.com
201-580-1995





Due to the volatile nature of Metal and Florals, Wedding Welder a Division of True View Media LLC, Reserves the right to cancel, modify and substitute any and all items mentioned in this brochure to reflect current cost

When choosing a package that allows swapping/or custom built of centerpiece base /backdrop. Changes must be approved with a new written and signed contract. Changes may be made up to the month of the contracted date for existing inventory and/or the purchase of materials and florals, (which ever comes first) thereafter all all contracted selections are final. When changing bases florals must be of equal or lesser value; or new quote