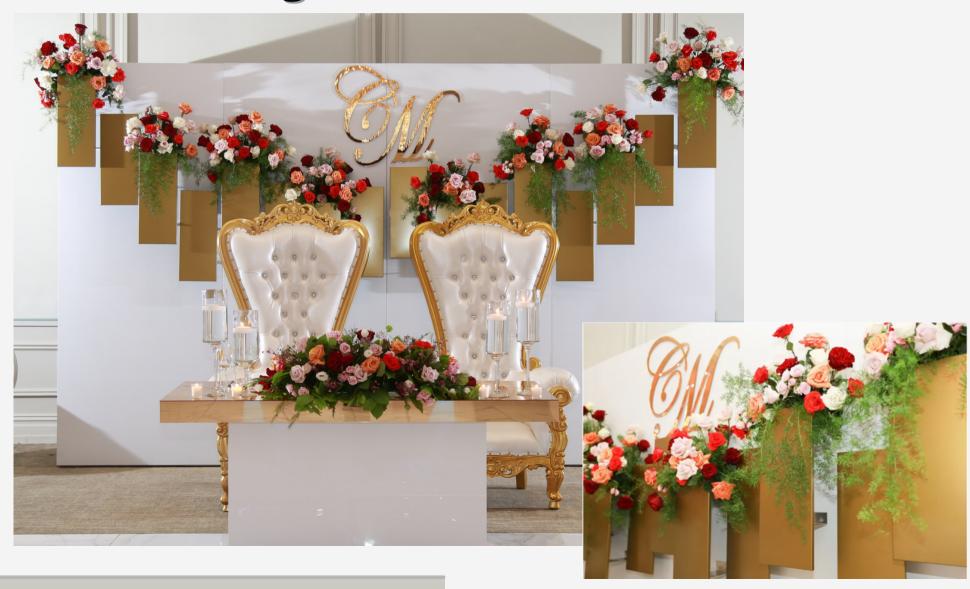

ss to any low centerpieces built up until your wedding date.

**STARTING** 

\$3.2 k

weddingwelder.com



10 Low Centerpiece W/Inventory Candelabras 1 Bride 1Groom 5 bridesmaids 5 groomsmen 1 Flower girl petals 2 Mother 2 Father

1 Cake flowers

\*\*Excludes Novelty, Exotic Florals and certain colors saturations

\*does not include tax\*



# Simple & Elegant

This Package includes clustered bud vase arrangements or a short glass arrangement.



Minimalis

#### Package Includes

10 short glass vase arrangements

1 Bride

1 Groom

3 bridesmaids

3 groomsmen

1 Flower girl petals

2 Mother

2 Father

Cake flowers

\*\*Excludes Novelty, Exotic Florals and certain colors saturations \*does not include tax\*



Olay Backdrop



Willow Tree







Golden Chuppah



#### Bangkok Geometric Wall







Geo Square Stand

#### Curved Candelabra



#### Heavenly Table Arch





#### **Hour Glass Base**

#### Hurricane Candelabra





#### Cake Crescent







#### Floating Picture Welcome Sign





Geometric Welcome Sign/Backdrop





www.weddingwelder.com
Info@weddingwelder.com
201-580-1995





Due to the volatile nature of Metal and Florals, Wedding Welder a Division of True View Media LLC, Reserves the right to cancel, modify and substitute any and all items mentioned in this brochure to reflect current cost

When choosing a package that allows swapping/or custom built of centerpiece base /backdrop. Changes must be approved with a new written and signed contract. Changes may be made up to the month of the contracted date for existing inventory and/or the purchase of materials and