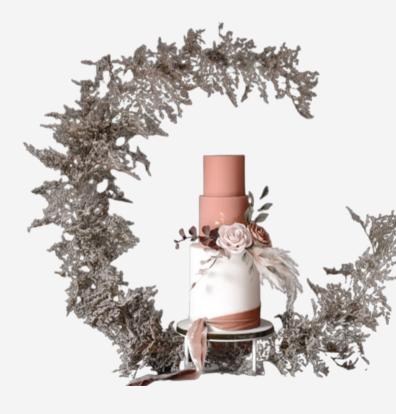

1Groom 5 bridesmaids 5 groomsmen 1 Flower girl petals 2 Mother 2 Father

1 Cake flowers

\*\*Excludes Novelty, Exotic Florals and certain colors saturations

\*does not include tax\*



# Simple & Elegant

This Package includes clustered bud vase arrangements or a short glass arrangement.



Minimalis

#### Package Includes

10 short glass vase arrangements

1 Bride

1 Groom

3 bridesmaids

3 groomsmen

1 Flower girl petals

2 Mother

2 Father

Cake flowers

\*\*Excludes Novelty, Exotic Florals and certain colors saturations \*does not include tax\*



Olay Backdrop



Willow Tree







Golden Chuppah



#### Bangkok Geometric Wall







Geo Square Stand

#### Curved Candelabra



#### Heavenly Table Arch





#### **Hour Glass Base**

#### Hurricane Candelabra





#### Cake Crescent







#### Floating Picture Welcome Sign





Geometric Welcome Sign/Backdrop





www.weddingwelder.com
Info@weddingwelder.com
201-580-1995





Due to the volatile nature of Metal and Florals, Wedding Welder a Division of True View Media LLC, Reserves the right to cancel, modify and substitute any and all items mentioned in this brochure to reflect current cost

When choosing a package that allows swapping/or custom built of centerpiece base /backdrop. Changes must be approved with a new written and signed contract. Changes may be made up to the month of the contracted date for existing inventory and/or the purchase of materials and florals, (which ever comes first) thereafter all all contracted selections are final. When changing bases florals must be of equal or lesser value; or new qu