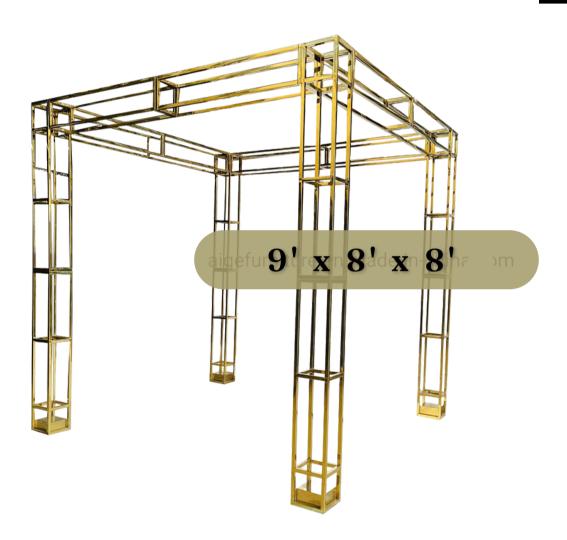

Package includes Lush Low centerpieces with access to any low centerpieces built up until your wedding date.

**STARTING** 

\$3.2 k

weddingwelder.com



10 Low Centerpiece W/Inventory Candelabras 1 Bride 1Groom 5 bridesmaids 5 groomsmen 1 Flower girl petals 2 Mother 2 Father

1 Cake flowers

\*\*Excludes Novelty, Exotic Florals and certain colors saturations

\*does not include tax\*



# Simple & Elegant

This Package includes clustered bud vase arrangements or a short glass arrangement.



Minimalis

#### Package Includes

10 short glass vase arrangements

1 Bride

1 Groom

3 bridesmaids

3 groomsmen

1 Flower girl petals

2 Mother

2 Father

Cake flowers

\*\*Excludes Novelty, Exotic Florals and certain colors saturations \*does not include tax\*



Olay Backdrop



Willow Tree







Golden Chuppah



#### Bangkok Geometric Wall







Geo Square Stand

#### Curved Candelabra



#### Heavenly Table Arch





#### **Hour Glass Base**

#### Hurricane Candelabra





#### Cake Crescent







#### Floating Picture Welcome Sign





Geometric Welcome Sign/Backdrop





www.weddingwelder.com
Info@weddingwelder.com
201-580-1995





Due to the volatile nature of Metal and Florals, Wedding Welder a Division of True View Media LLC, Reserves the right to cancel, modify and substitute any and all items mentioned in this brochure to reflect current cost

When choosing a package that allows swapping/or custom built of centerpiece base /backdrop. Changes must be approved with a new written and signed contract. Changes may be made up to the month of the contracted date for existin