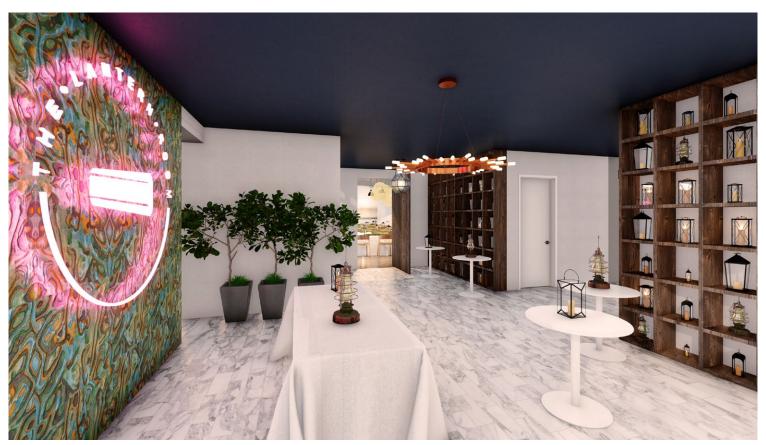

# A Creative Event Space Steeped in Modern Design

**The Lantern Room** is an event space born of a passion for creative collaboration. As the 6th floor rooftop jewel of *Church + State*, it has been carefully designed with a modern aesthetic and infused with vintage and industrial accents to highlight the heritage of this historic neighborhood.