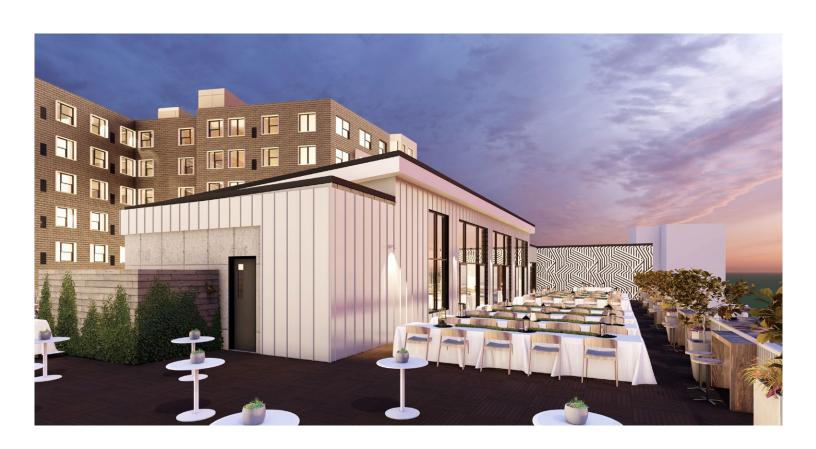

### The Great Room and Lobby

Polished indoor main space and entry with floor-to-ceiling windows, 17'6" ceilings, and 3,000 sq. ft. of space

Capacity - 150 (seated dinner) or 130 (room for dancing)

#### The Main Deck

Wraparound outdoor deck with city, lake, and neighborhood views, with over 6,000 sq. ft. of space. Includes a 10'x25' soaking pool and a fire pit.

Capacity - 200+ for seated ceremony, 100+ for seated dinner next to Great Room, 200+ for outdoor cocktails