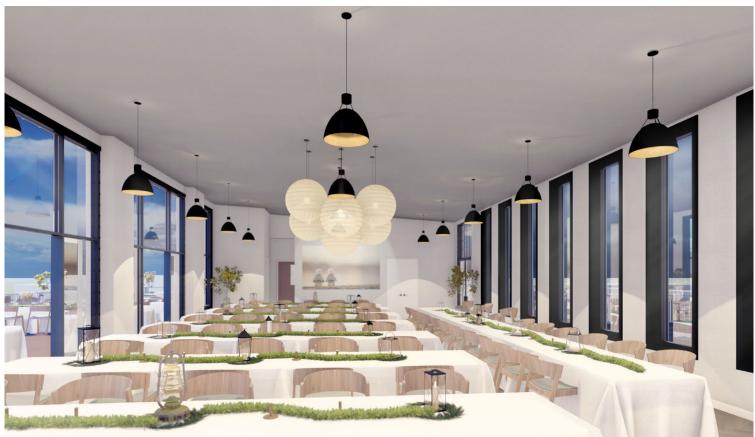

### The Great Room and Lobby

Polished indoor main space and entry with floor-to-ceiling windows, 17'6" ceilings, and 3,000 sq. ft. of space

Capacity - 150 (seated dinner) or 130 (room for dancing)