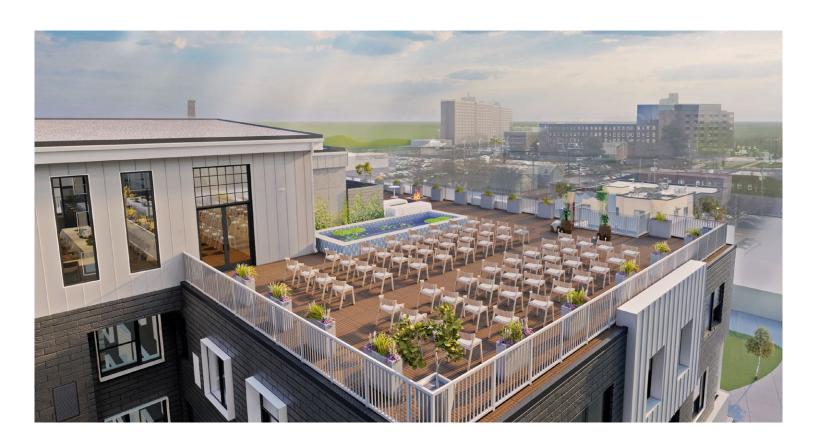

#### The Main Deck

Wraparound outdoor deck with city, lake, and neighborhood views, with over 6,000 sq. ft. of space. Includes a 10'x25' soaking pool and a fire pit.

Capacity - 200+ for seated ceremony, 100+ for seated dinner next to Great Room, 200+ for outdoor cocktails