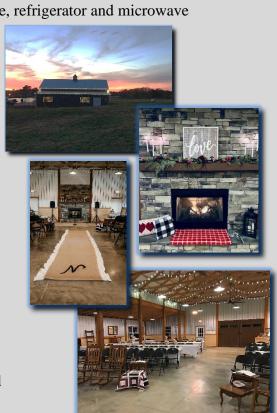

## Heritage Corner Farm, LLC will provide the following amenities:

- Access to Event Barn, Lake Pier, and grounds
- Dressing area
- 14 rectangular plastic tables (72" x 30")
- 72 black plastic folding chairs
- 7 wooden rocking chairs
- 2 Tiered serving/display tables
- Gas fireplace, central heat and air, fans and portable heaters as needed for comfort
- Warming/serving kitchen with 3 compartment sink, prep table, refrigerator and microwave
- Men's and Women's restrooms, handicap accessible
- Parking area
- 2 whiskey barrels
- Sound System with Bluetooth
- 3 outdoor firepits and furniture