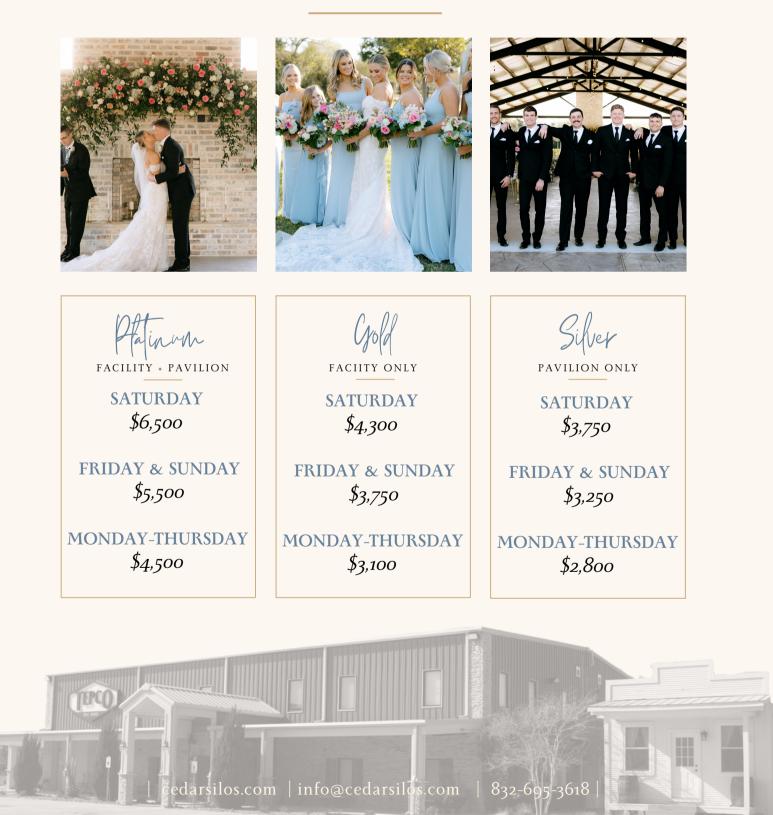

-nrM

FACILITY + PAVILION

| SATURDAY                                                                                          | FRIDAY & SUNDAY | MONDAY-THURSDAY                               |
|---------------------------------------------------------------------------------------------------|-----------------|-----------------------------------------------|
| \$6,500                                                                                           | \$5,500         | \$4,500                                       |
| <ul> <li>16 HOUR VENUE ACCESS<br/>FACILITY AND PAVILION</li> <li>SEATING FOR UP TO 200</li> </ul> | • INDOOR /      | READY SPACE<br>AND OUTDOOR BAR WITH<br>ACCESS |

- BLUETOOTH SPEAKERS, TVS, AND PROJECTOR
- UNLIMITED VENUE VISITS
- CORNHOLE, WASHER BOARDS, POOL TABLE, AND SLIDE ACCESS

## FACILITY ONLY

| SATURDAY<br>\$4,300FRIDAY & SUNDAY<br>\$3,750MONDAY-THURSDAY<br>\$3,100 |
|-------------------------------------------------------------------------|
|-------------------------------------------------------------------------|

- 16 HOUR VENUE ACCESS FOR FACILITY
- SEATING FOR UP TO 200 GUESTS
- BLUETOOTH SPEAKERS, TVS, AND PROJECTOR
- CORNHOLE, WASHER BOARDS, POOL TABLE, AND SLIDE ACCESS
- GETTING READY SPACE
- INDOOR BAR WITH KITCHEN ACCESS
- UNLIMITED VENUE VISITS

Silver

PAVILION ONLY

| SATURDAY | FRIDAY & SUNDAY | MONDAY-THURSDAY |
|----------|-----------------|-----------------|
| \$3,750  | \$3,250         | \$2,800         |

- 16 HOUR VENUE ACCESS IN PAVILION
- SEATING FOR UP TO 200 GUESTS
- OUTDOOR BAR
- BATHROOMS