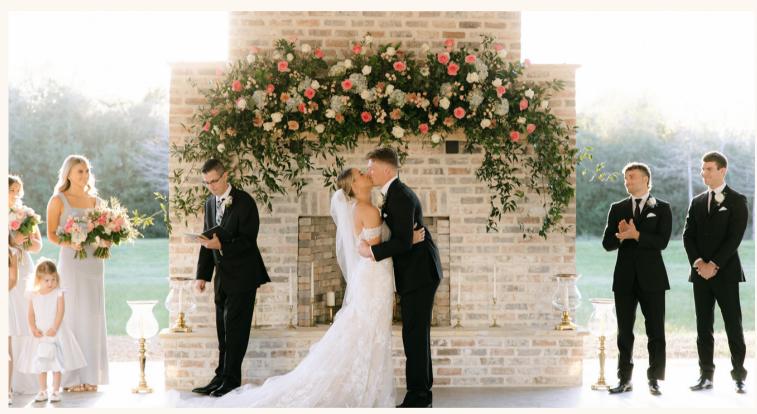

-nrM

FACILITY + PAVILION

| SATURDAY                                                                                          | FRIDAY & SUNDAY | MONDAY-THURSDAY                               |
|---------------------------------------------------------------------------------------------------|-----------------|-----------------------------------------------|
| \$6,500                                                                                           | \$5,500         | \$4,500                                       |
| <ul> <li>16 HOUR VENUE ACCESS<br/>FACILITY AND PAVILION</li> <li>SEATING FOR UP TO 200</li> </ul> | • INDOOR /      | READY SPACE<br>AND OUTDOOR BAR WITH<br>ACCESS |

- BLUETOOTH SPEAKERS, TVS, AND PROJECTOR
- UNLIMITED VENUE VISITS
- CORNHOLE, WASHER BOARDS, POOL