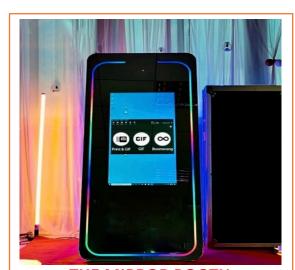

## THE MIRROR BOOTH \$275 PER HOUR

2 HR Minimum, 1 hr prior Set up, Cleanup, Delivery, 2 attendants, Canon DSLR Camera photos, Premium Props, Unlimited 4X6 Prints, Custom template, Glitter Gold or Glitter Silver Backdrop, Instant Photo Delivery (QR code, Text, Email), Unimited Boomerangs, Unlimited GIFS, Online Gallery, Tax