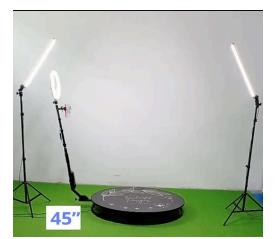

## 360 BOOTH (4-6 PERSON CAPACITY) \$275 PER HOUR

2 HR Minimum, 1 hr prior Set up, Cleanup, Delivery, 2 attendants, 1 song of choice, unlimited 360 videos, LED Lighting Stands, Instant Video Delivery (Text, Email, QR code, Air drop, WhatsApp), Custom Video Overlay, Premium Props, Money Gun, iPad, Sharing Station, Round Red Carpet, Red Carpet Sanctions, Online Gallery, Tax