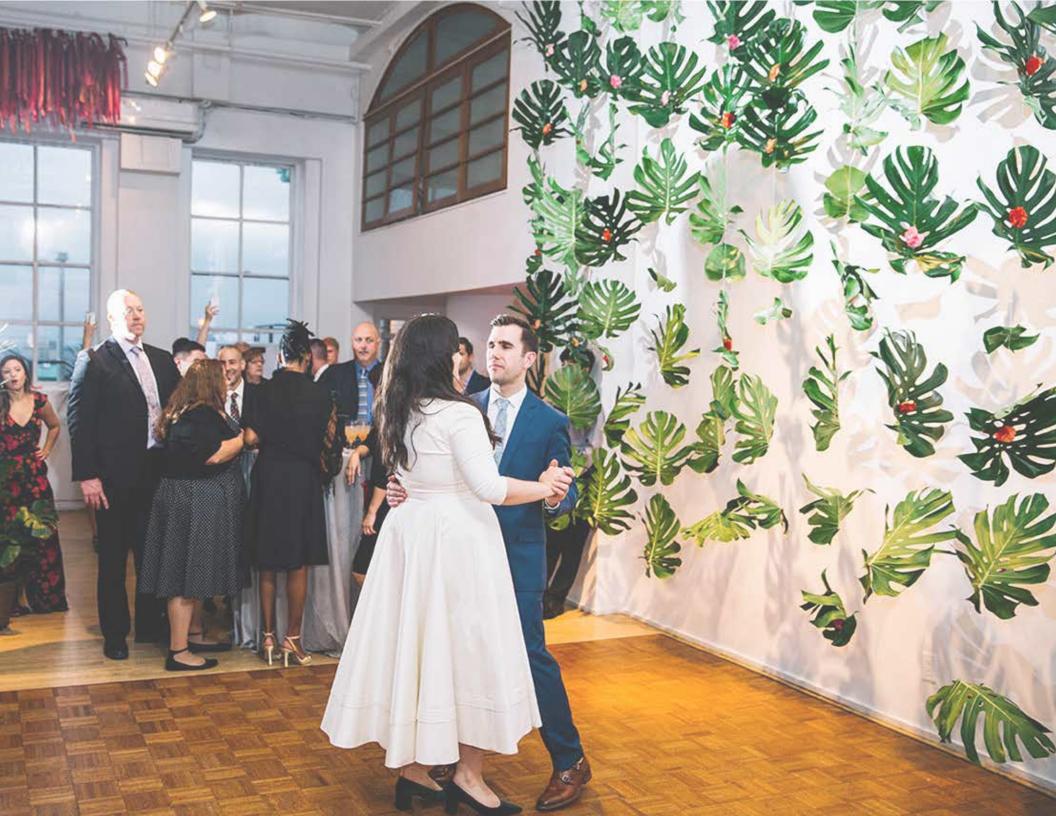

# THE SPACE

**Square Feet** 

3,000<sub>SqFt</sub> 1,000<sub>SqFt</sub>

inside terrace

Capacity

150 100

standing seated