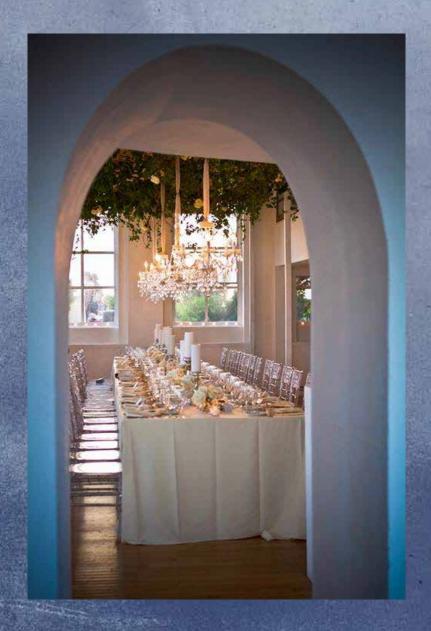

# THE SPACE

**Square Feet** 

3,000<sub>SqFt</sub> 1,000<sub>SqFt</sub>

inside terrace

Capacity

150 100

standing seated