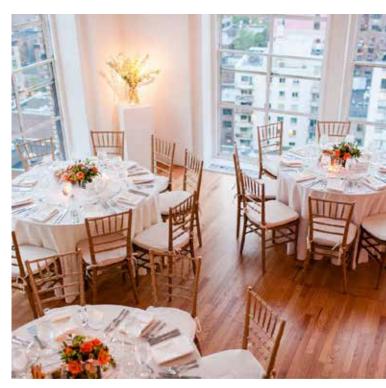

### WELCOME TO RAMSCALE PENTHOUSE

Ramscale is the quintessential New York City venue. Located in the historic Westbeth building, Ramscale is centrally located in the West Village and the Highline District. The space features breathtaking views of lower Manhattan, the Hudson River, and New York Harbor.

# THE SPACE

**Square Feet** 

3,000<sub>SqFt</sub> 1,000<sub>SqFt</sub>

inside terrace

Capacity

150 100

standing seated