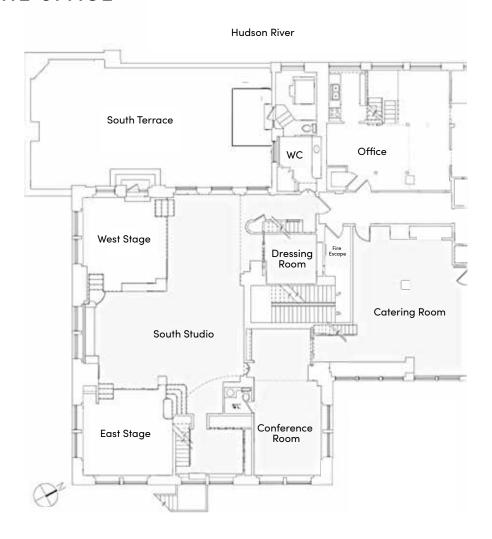

### WELCOME TO RAMSCALE PENTHOUSE

Ramscale is the quintessential New York City venue. Located in the historic Westbeth building, Ramscale is centrally located in the West Village and the Highline District. The space features breathtaking views of lower Manhattan, the Hudson River, and New York Harbor.

# THE SPACE

**Square Feet** 

3,000<sub>SqFt</sub> 1,000<sub>SqFt</sub>

inside terrace

Capacity

150 100

standing seated