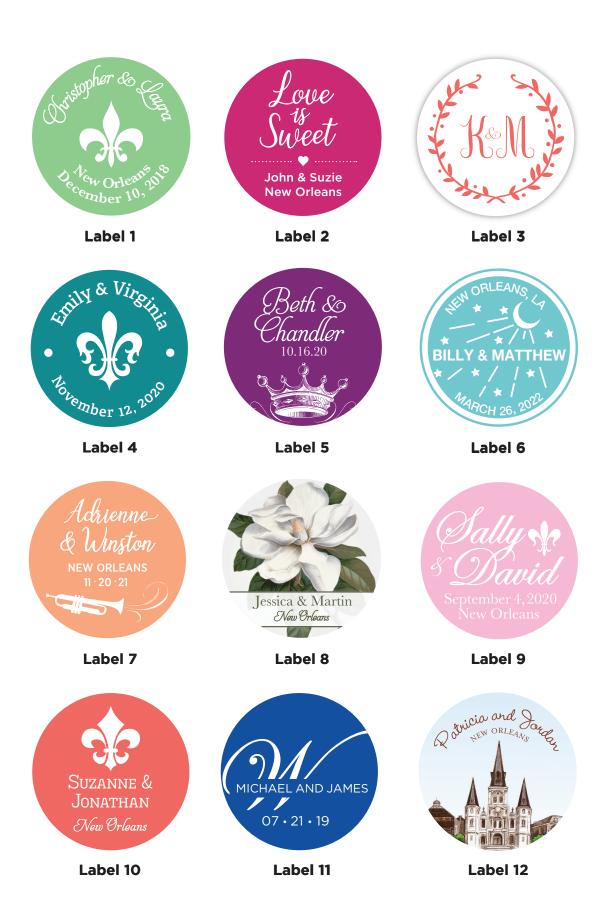

## **Choose your custom label**

### Do you have your own artwork or logo?

If you have your own wedding design or business logo, we can easily print it for you. If you send us your artwork, the pricing will be the same.

714 ST. LOUIS ST. • NEW ORLEANS 504-523-5662 INFO@LEAHSPRALINES.COM