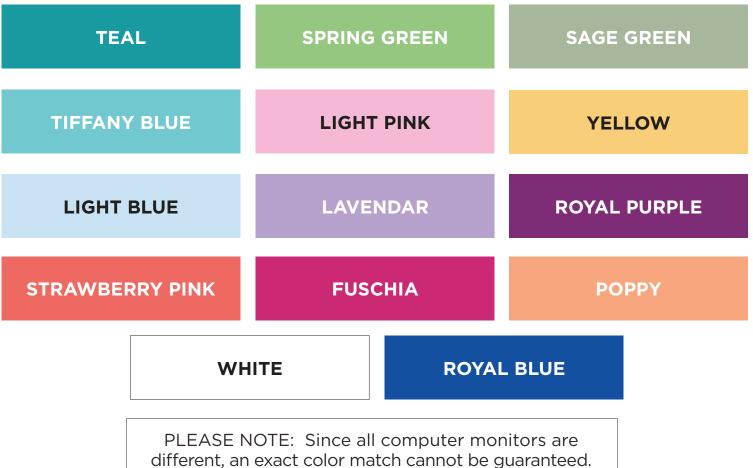

the old fashioned sugary style praline. The texture is slightly crisp and crumbly.

Traditional praline favors are store pick up only.

# **PRALETTES**

(Minimum order of 50)

With a label ..... \$2.00 each

Without a label ..... \$1.65 each

Pralettes are bite-sized traditional pralines. Pralettes have a diameter of 1½ inches.

Pralettes weigh ½ oz each.

Each favor is individually wrapped and sealed.

Pralettes can be shipped and ordered for store pick up.

# PRALETTE TRAY

(Minimum order of 50)

### Each pralette is \$1.00

These pralettes are not individually wrapped and sealed and they do not come with labels. They are arranged on an aluminum tray. Pralette trays are perfect for a dessert table or buffet.

Store pick up only.

## **Choose your custom label**



### Choose your color



### Do you have your own artwork or logo?

If you have your own wedding design or business logo, we can easily print it for you. If you send us your artwork, the pricing will be the same.



714 ST. LOUIS ST. • NEW ORLEANS 504-523-5662 INFO@LEAHSPRALINES.COM