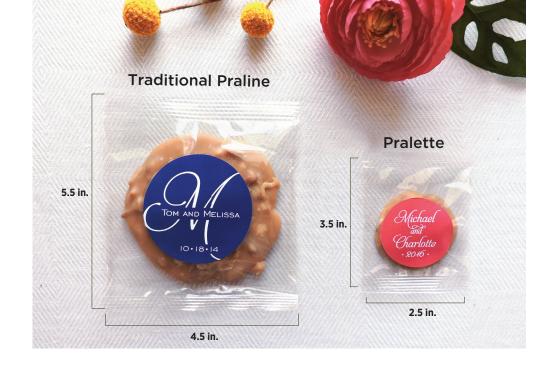

# **PRALINES**

(Minimum order of 50)

With a label ...... \$2.50 each Without a label ...... \$2.15 each

Pralines have a diameter of 3-4 inches.

Pralines weigh 2-3 oz each.

Each favor is individually wrapped and sealed.

### **Traditional Pralines**

Traditional pralines are the old fashioned sugary style praline. The texture is slightly crisp and crumbly.

Traditional praline favors are store pick up only.

# **PRALETTES**

(Minimum order of 50)

With a label ..... \$2.00 each

Without a label ..... \$1.65 each

Pralettes are bite-sized traditional pralines. Pralettes have a diameter of 1½ inches.

Pralettes weigh ½ oz each.

Each favor is individually wrapped and sealed.

Pralettes can be shipped and ordered for store pick up.