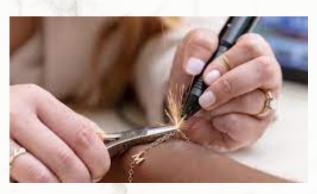

### STEP 3:

GET THE LINK WELDED OR "SPARKED"

TOGETHER, NOW YOU HAVE A CLASPLESS PIECE