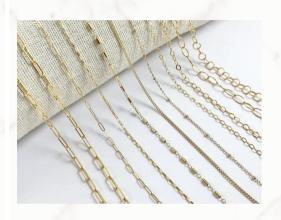

### STEP 1:

PICK YOUR STYLISH CHAIN EITHER 14KT SOLID GOLD, STERLING SILVER OR GOLD FILLED

STEP 2:

THE CHAINS ARE THEN
CUSTOM FIT TO YOUR ANKLE,
WRIST, NECK OR EVEN AS A
BELLY CHAIN