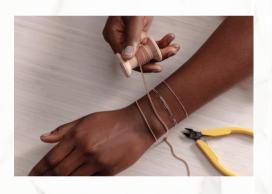

### STEP 1:

PICK YOUR STYLISH CHAIN EITHER 14KT SOLID GOLD, STERLING SILVER OR GOLD FILLED

STEP 2:

THE CHAINS ARE THEN
CUSTOM FIT TO YOUR ANKLE,
WRIST, NECK OR EVEN AS A
BELLY CHAIN