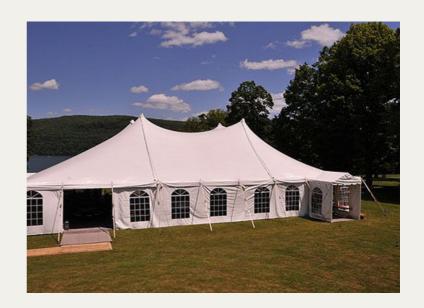

# TENT OPTIONS

#### HIGH PEAK

40' x 60'

(150 guests)

60' x 80'

(200 guests)

*Starting at \$ 5,800* 