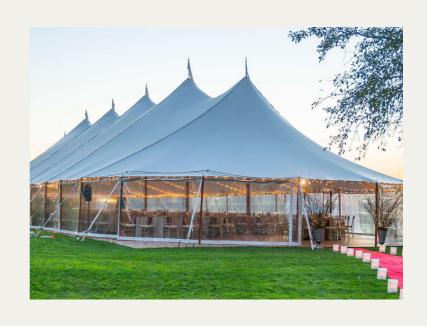

# TENT OPTIONS

#### **STILLWATER**

43' x 83'

(150 guests)

43' x 103'

(200 guests)

Starting at \$8,100

All pricing is subject to local sales tax Additional tent options also available