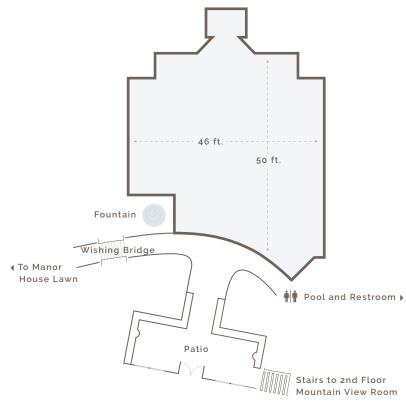

### VINEYARD VIEW TERRACE

The perfect location for an unforgettable outdoor ceremony, cocktail reception or sit-down dinner, where your wedding photos will be framed by stunning vineyards, a backdrop of rolling hills, and the Mayacamas Mountains. Our Vineyard View Terrace offers the option to literally say "I do" amongst the vines.