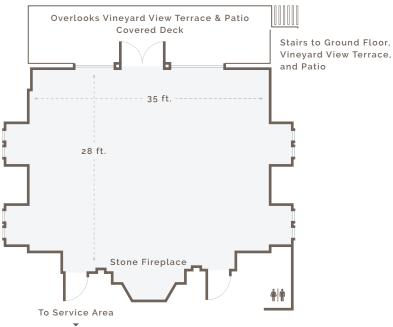

#### MOUNTAIN VIEW ROOM

Bask in the California sunshine from oversized windows framing expansive vineyard and mountain views. A massive stone fireplace and vaulted ceiling with intricate moldings provide an elegant setting for events. Located on the second floor, the Mountain View Room features a covered deck that is perfect for relaxing al fresco and enjoying the views.

| Size          | Rounds of 8 | Conference | Classroom - 3 Per | Theater | U-Shape | Reception |
|---------------|-------------|------------|-------------------|---------|---------|-----------|
| 1,050 sq. ft. | 48          | 24         | 36                | 50      | 18      | 50        |