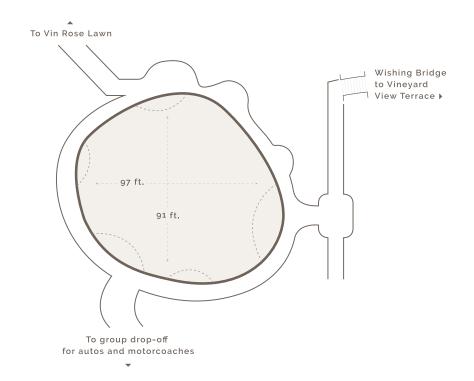

### MANOR HOUSE LAWN

The Manor Lawn is a dream canvas of meticulously manicured lawn and botanical gardens. On the lush Manor grass, it is an inviting setting for your guests to mingle with a cocktail, savor passed hors d'oeuvres and enjoy socializing while playing lawn games.