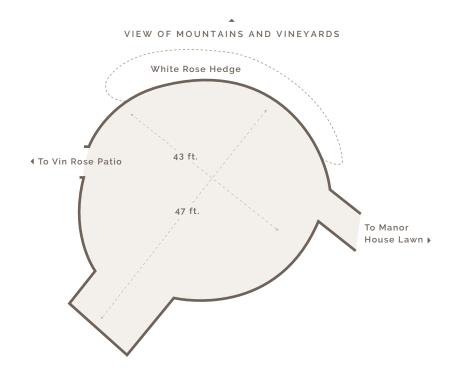

### VIN ROSE LAWN

A secluded ceremony location, the Vin Rose Lawn, is ideal for hosting intimate wedding ceremonies for smaller groups and allows you to exchange vows amongst the vineyards. The lawn is framed by beautiful white roses and features breathtaking views of the Mayacamas Mountains.