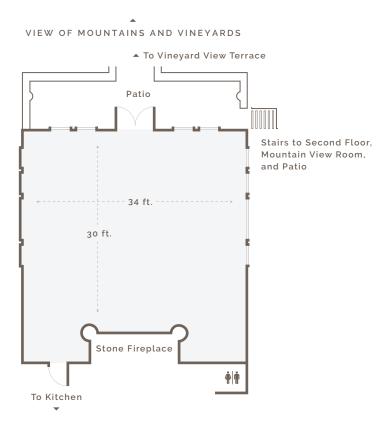

#### VINEYARD VIEW ROOM

Enjoy a dramatic beamed ceiling, oak plank flooring and a large stone fireplace. This elegant room opens onto the Vineyard View Terrace, an expansive open patio adjacent to a picturesque vineyard. This room is the perfect location to end your evening with socializing and dancing, while watching the stars twinkle over the vineyards.