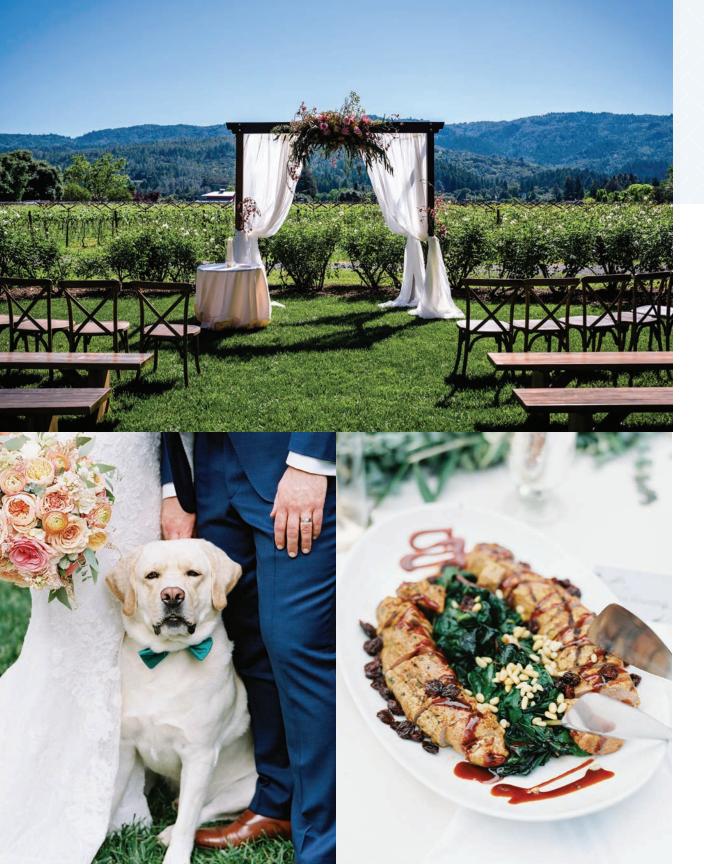

### VIN ROSE LAWN

A secluded ceremony location, the Vin Rose Lawn, is ideal for hosting intimate wedding ceremonies for smaller groups and allows you to exchange vows amongst the vineyards. The lawn is framed by beautiful white roses and features breathtaking views of the Mayacamas Mountains.

### VINEYARD VIEW TERRACE

The perfect location for an unforgettable outdoor ceremony, cocktail reception or sit-down dinner, where your wedding photos will be framed by stunning vineyards, a backdrop of rolling hills, and the Mayacamas Mountains. Our Vineyard View Terrace offers the option to literally say "I do" amongst the vines.