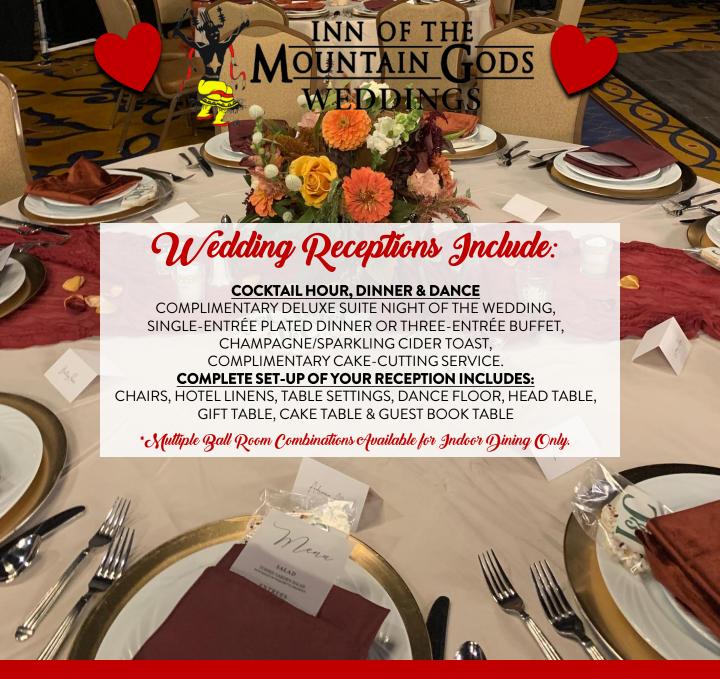

**RECEPTION PACKAGE #1:** PLATED DINNER OR 3-ENTRÉE BUFFET \$90 PER PERSON

## **RECEPTION PACKAGE #2:**

PLATED DINNER OR 3-ENTRÉE BUFFET WITH (2) HORS D'OEURVES

\$110 PER PERSON

### **RECEPTION PACKAGE #3**

PLATED OR THREE-ENTRÉE BUFFET, (2) HORS D'OEURVES, INTERNATIONAL CHEESE DISPLAY WITH CRACKERS, BAGUETTES & DISPLAY OF FRESH SEASONAL FRUITS

\$120 PER PERSON

#### WEDDING & BAR MENUS AVAILABLE UPON REQUEST

\*Dual-Entrée Plated Dinners = +\$5 Per Person. All Rates Subject to 6.75% Sales Tax & 25% Service Fee.