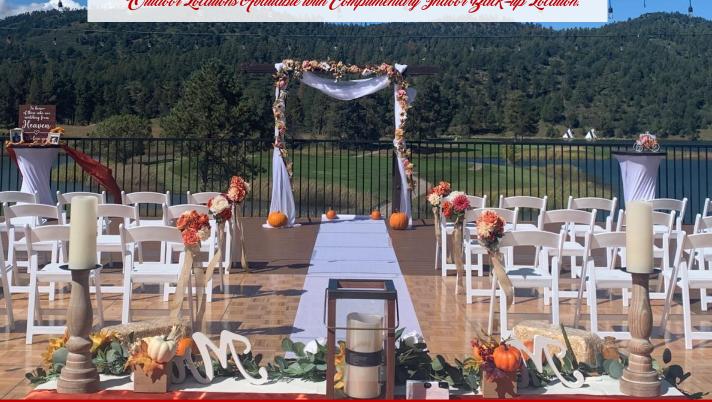

## Ceremony Packages Include:

#### **CEREMONY & REHEARSAL COORDINATING**

SET-UP OF WHITE CHAIRS IN THEATRE-STYLE SEATING, AN OFFICIANT TABLE DRESSED IN WHITE & LOCATION RESERVED THE DAY PRIOR FOR REHEARSAL.

#### **SOUND PACKAGE INCLUDING AV TECH:**

(2) JBL SPEAKERS, (1) LAPTOP, (1) 2-CHANNEL MIXER (1) WIRELESS MICROPHONE & (1) MICROPHONE STAND

\*Outdoor Locations Available with Complimentary Indoor Qack-up Location.

### **ACRH SET-UP & TEARDOWN INCLUDED**

FOR INDOOR & OUTDOOR USE \$150.00 + TAX

#### MOUNTAIN A-FRAME WOODEN PERGOLA

WHITE ROUND ARCH

7.5' X 9.5'

7' X 5.5'

7' X 4'