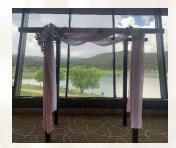

### **ACRH SET-UP & TEARDOWN INCLUDED**

FOR INDOOR & OUTDOOR USE \$150.00 + TAX

#### MOUNTAIN A-FRAME WOODEN PERGOLA

WHITE ROUND ARCH

7.5' X 9.5'

7' X 5.5'

7' X 4'