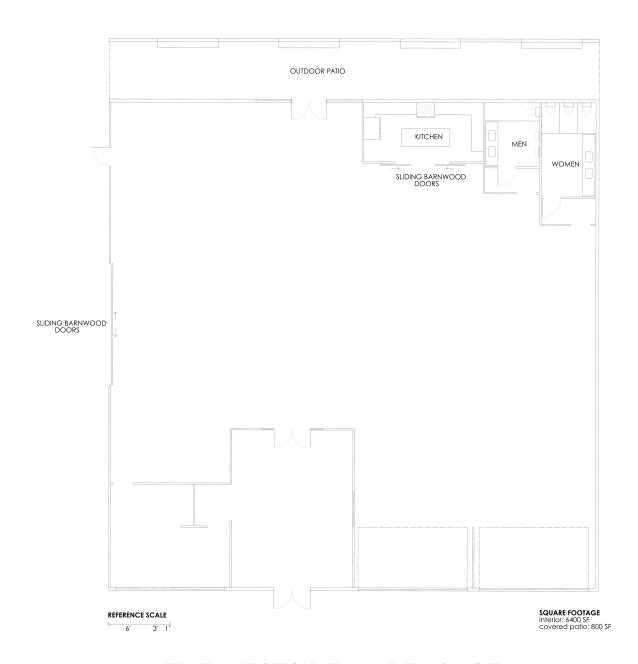

### . FACILITY SPECS & RENTAL INFORMATION .

The Westside Warehouse is located in the heart of Atlanta's west-midtown creative district - one of the most up-and-coming locations in the city. Our converted warehouse boasts soaring cathedral ceilings, exposed iron beams and epoxy concrete floors. The industrial aesthetic is softened by handcrafted rustic details and antique French doors. Elegant and unique lighting fixtures add a pop of quirky personality that is unique to our space.

With 6,400 square feet of interior space, and an additional 5,000+ square feet of outdoor and covered patio areas, The Westside Warehouse is the perfect setting for your next social or corporate event.

### **FEATURES**

Formal Foyer with 19th century antique French double doors Conference Room that doubles as private bridal dressing suite Catering Kitchen Men's & Women's Restrooms Artisan-made iron doors leading to intimate covered patio ADA Wheelchair Accessibility Ramp Selection of antique furniture to decorate

#### **FLOOR PLANS**

Floor Plans of the space are available upon request.

THE WESTSIDE WAREHOUSE \_\_\_

by EVENTS WITH FLAIRE, LLC

#### CATERING KITCHEN

The Westside Warehouse is equipped with a catering kitchen. This prep space can either be exposed and integrated into the flow of your event, or discretely hidden from sight by 12' tall sliding barn doors.