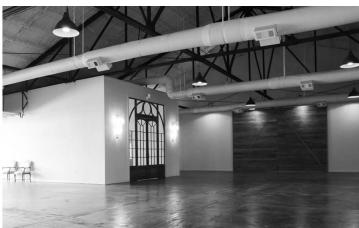

### . FACILITY SPECS & RENTAL INFORMATION .

The Westside Warehouse is located in the heart of Atlanta's west-midtown creative district - one of the most up-and-coming locations in the city. Our converted warehouse boasts soaring cathedral ceilings, exposed iron beams and epoxy concrete floors. The industrial aesthetic is softened by handcrafted rustic details and antique French doors. Elegant and unique lighting fixtures add a pop of quirky personality that is unique to our space.

# , PHOTOS .