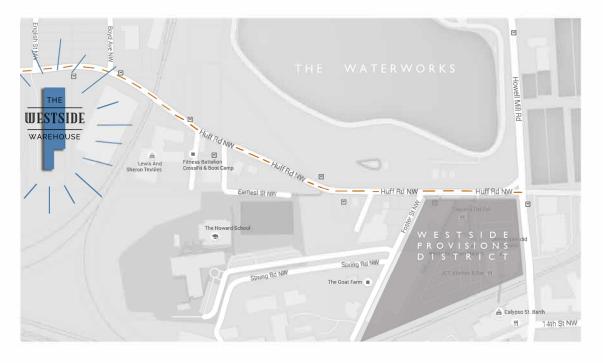

# THE WESTSIDE WAREHOUSE

by EVENTS WITH FLAIRE, LLC

996 Huff Pd Atl, Ga 30318 4043521960 I anneflaire@gmail.com www.thewestsidewarehouse.com

. LOCATION ,,

To learn more, visit us at 996 Huff Road, Atlanta, GA 30318 or online at:

www.thewestsidewarehouse.com

THE WESTSIDE WAREHOUSE

by EVENTS WITH FLAIRE, LLC

996 Huff Pd Atl, Ga 30318 4043521960 I anneflaire@gmail.com www.thewestsidewarehouse.com