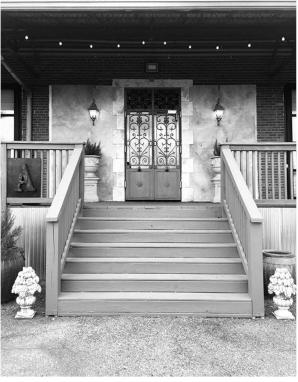

### . FACILITY SPECS & RENTAL INFORMATION .

The Westside Warehouse is located in the heart of Atlanta's west-midtown creative district - one of the most up-and-coming locations in the city. Our converted warehouse boasts soaring cathedral ceilings, exposed iron beams and epoxy concrete floors. The industrial aesthetic is softened by handcrafted rustic details and antique French doors. Elegant and unique lighting fixtures add a pop of quirky personality that is unique to our space.

### **FEATURES**

Formal Foyer with 19th century antique French double doors Conference Room that doubles as private bridal dressing suite Catering Kitchen Men's & Women's Restrooms Artisan-made iron doors leading to intimate covered patio ADA Wheelchair Accessibility Ramp Selection of antique furniture to decorate

# , PHOTOS .