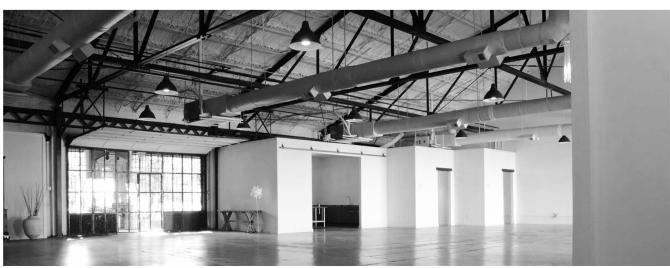

### . FACILITY SPECS & RENTAL INFORMATION .

The Westside Warehouse is located in the heart of Atlanta's west-midtown creative district - one of the most up-and-coming locations in the city. Our converted warehouse boasts soaring cathedral ceilings, exposed iron beams and epoxy concrete floors. The industrial aesthetic is softened by handcrafted rustic details and antique French doors. Elegant and unique lighting fixtures add a pop of quirky personality that is unique to our space.

With 6,400 square feet of interior space, and an additional 5,000+ square feet of outdoor and covered patio areas, The Westside Warehouse is the perfect setting for your next social or corporate event.

# , PHOTOS .