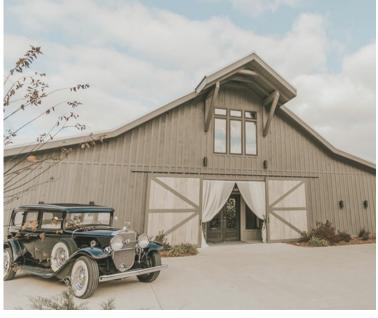

"The drapes and chandeliers were beautiful and really tied the room together!"

-Shelby L. | Bride | Ocala, FL

the Apple Bain

S urrounded by waterfront scenery and wooded forest, you can have the most beautifully intimate outdoor ceremony at The Apple Barn while still having plenty of space for 50-250 guests. A luxurious bridal suite and reception hall filled with crystal chandeliers, light your day perfectly from beginning to end, giving you the feeling of opulence through your entire wedding day!

Take your wedding over the top!
Truly spectacular luxury
enhancements for your wedding
give you the WOW feeling and
photo opportunities that you've
always dreamed of!

From renting one of our vintage vehicles to a spectacular display of sparkler fountains, you and your guests will remember these moments for years to come.