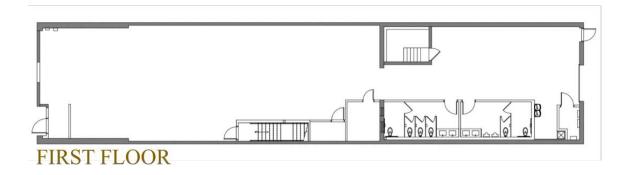

## FLOOR PLANS

Row 24 offers a highly customizable and functional space which includes a transitional main floor, a mezzanine level, a large overhead service door, a catering and prep area, and twohandicap accessible restrooms.

The ground floor entrance provides easy accessibility for guests, caterers, and vendors. Our goal is to work with you to develop a layout that works bestfor your celebration.