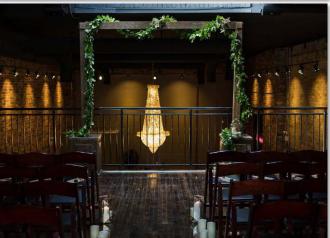

## THE SPACE

- •2400 sq. ft. free-span first floor showroom space
- •800 sq. ft. mezzanine level overlookingthe first floor
- Ceremony capabilities for 100-120
- Cocktail capacities up to 270
- •Sit-down capacities up to 200
- Private bridal suite
- •Stunning 6.5x3.5 ft. Swarovski crystal chandelier
- Original skylight
- Brand new and custom restrooms
- Live music friendly
- Unrestricted vendor selection
- Pet friendly
- Steps from McCormick Place ConventionCenter
- •Easy access to I-55, I-94, and Lake Shore
- •Two blocks from the Cermak Green Linestop
- Hotel accommodations one block away
- •Five minutes from downtown
- •25 minutes from Midway Airport
- •45 minutes from O'Hare Airpor