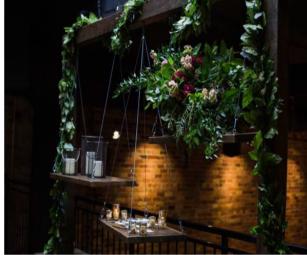

## THE SPACE

- •2400 sq. ft. free-span first floor showroom space
- •800 sq. ft. mezzanine level overlookingthe first floor
- Ceremony capabilities for 100-120
- Cocktail capacities up to 270
- •Sit-down capacities up to 200
- Private bridal suite
- •Stunning 6.5x3.5 ft. Swarovski crystal chandelier
- Original skylight
- Brand new and custom restrooms
- Live music friendly
- Unrestricted vendor selection
- Pet friendly
- Steps from McCormick Place ConventionCenter
- •Easy access to I-55, I-94, and Lake Shore
- •Two blocks from the Cermak Green Linestop
- Hotel accommodations one block away
- •Five minutes from downtown
- •25 minutes from Midway Airport
- •45 minutes from O'Hare Airpor