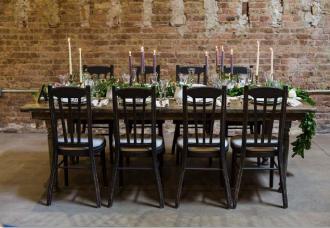

## THE SPACE

- •2400 sq. ft. free-span first floor showroom space
- •800 sq. ft. mezzanine level overlookingthe first floor
- Ceremony capabilities for 100-120
- Cocktail capacities up to 270
- •Sit-down capacities up to 200
- Private bridal suite
- •Stunning 6.5x3.5 ft. Swarovski crystal chandelier
- Original skylight
- Brand new and custom restrooms
- Live music friendly
- Unrestricted vendor selection
- Pet friendly
- Steps from McCormick Place ConventionCenter
- •Easy access to I-55, I-94, and Lake Shore
- •Two blocks from the Cermak Green Linestop
- Hotel accommodations one block away
- •Five minutes from downtown
- •25 minutes from Midway Airport
- •45 minutes from O'Hare Airpor