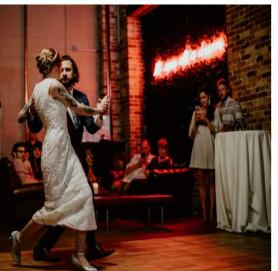

## **CAPACITY**

**RECEPTION** 

Seated dinner with a DJ- Maximum 200 First floor & mezzanine level Seated dinner with a band- Maximum of 180 First floor & mezzanine level Cocktail style with DJ or band - maximum of 250 guests first floor & mezzanine level

**CEREMONY & RECEPTION** 

Maximum seated 125 guests