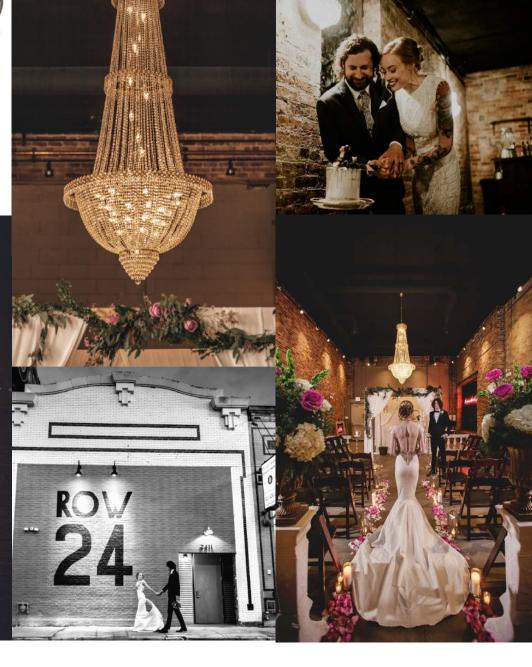

## THE SPACE

- •2400 sq. ft. free-span first floor showroom space
- •800 sq. ft. mezzanine level overlookingthe first floor
- Ceremony capabilities for 100-120
- Cocktail capacities up to 270
- •Sit-down capacities up to 200
- Private bridal suite
- •Stunning 6.5x3.5 ft. Swarovski crystal chandelier
- Original skylight
- Brand new and custom restrooms
- Live music friendly
- Unrestricted vendor selection
- Pet friendly
- Steps from McCormick Place ConventionCenter
- •Easy access to I-55, I-94, and Lake Shore
- •Two blocks from the Cermak Green Linestop
- Hotel accommodations one block away
- •Five minutes from downtown
- •25 minutes from Midway Airport
- •45 minutes from O'Hare Airpor

## FLOOR PLANS

Row 24 offers a highly customizable and functional space which includes a transitional main floor, a mezzanine level, a large overhead service door, a catering and prep area, and twohandicap accessible restrooms.