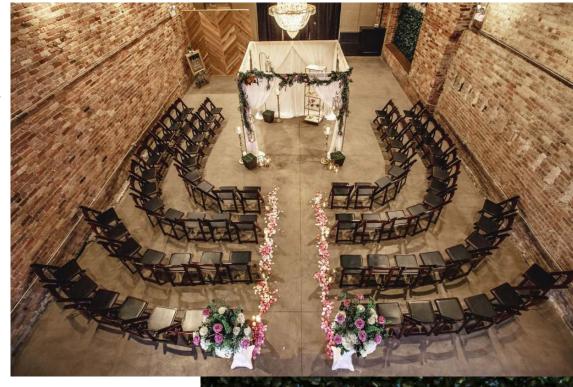

## FLOOR PLANS

Row 24 offers a highly customizable and functional space which includes a transitional main floor, a mezzanine level, a large overhead service door, a catering and prep area, and twohandicap accessible restrooms.

The ground floor entrance provides easy accessibility for guests, caterers, and vendors. Our goal is to work with you to develop a layout that works bestfor your celebration.