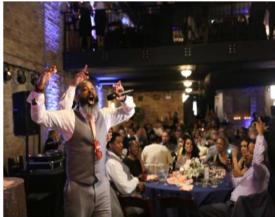

## THE SPACE

- •2400 sq. ft. free-span first floor showroom space
- •800 sq. ft. mezzanine level overlookingthe first floor
- Ceremony capabilities for 100-120
- Cocktail capacities up to 270
- •Sit-down capacities up to 200
- Private bridal suite
- •Stunning 6.5x3.5 ft. Swarovski crystal chandelier
- Original skylight
- Brand new and custom restrooms
- Live music friendly
- Unrestricted vendor selection
- Pet friendly
- Steps from McCormick Place ConventionCenter
- •Easy access to I-55, I-94, and Lake Shore
- •Two blocks from the Cermak Green Linestop
- Hotel accommodations one block away
- •Five minutes from downtown
- •25 minutes from Midway Airport
- •45 minutes from O'Hare Airpor