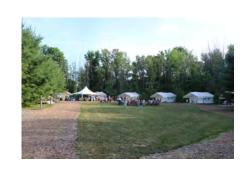

## SUNFLOWER TENT

Includes 6,000 SQ FT structured tent, 24 farm tables & chairs for up to 250 guests, bridal party safari tent, heated/AC bathrooms and built-in bar.

May - October

 Friday
 12:00 PM - 11:00 PM
 Venue Rental: \$5,000\*