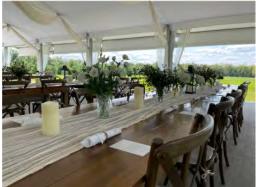

## SUNFLOWER TENT

Includes 6,000 SQ FT structured tent, 24 farm tables & chairs for up to 250 guests, bridal party safari tent, heated/AC bathrooms and built-in bar.

May - October

 Friday
 12:00 PM - 11:00 PM
 Venue Rental: \$5,000\*