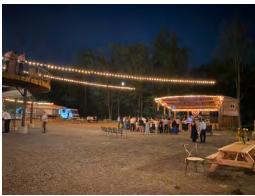

## SILO PAVILION/POND

Accommodates up to 150 guests and includes covered pavilion, bar, stage, sound system, VIP deck/lounge, Green Room, 12 farm tables, up to 150 chairs and lighting.

Friday / Saturday 12:00 PM - 11:00 PM Venue Rental: \$15,000\*