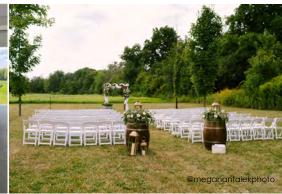

## SILO PAVILION/POND

Accommodates up to 150 guests and includes covered pavilion, bar, stage, sound system, VIP deck/lounge, Green Room, 12 farm tables, up to 150 chairs and lighting.

Friday / Saturday 12:00 PM - 11:00 PM Venue Rental: \$15,000\*