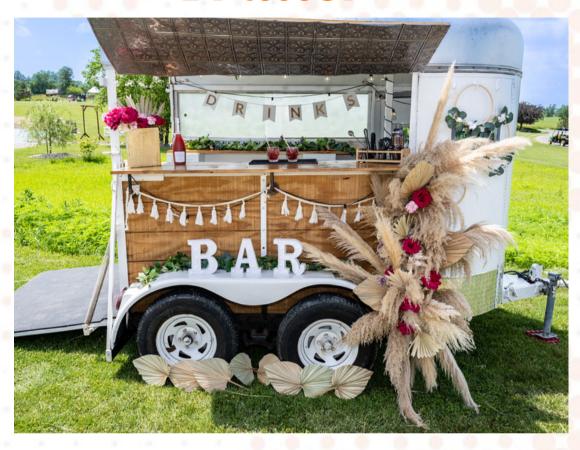

1962 Vintage Horse Trailer

Initial consultation
Horse mobile bar trailer
Bistro Lighting
Travel up to 40 miles included extra miles
additional

Trailer set-up /tear down
1 licensed bartenders-4 hours +set up/ tear
down

Bartending to serve your alcohol
Alcohol order recommendation/shopping
list

Assistance with planning all beverage items
General and liquor liability insurance
Events 75-80 guests
80+ guests require additional bartender
2 different size clear cups
Beverage napkins. straws, ice
Basic Décor
2 Tap Pony kegerator

# Vintage Horse Trailer