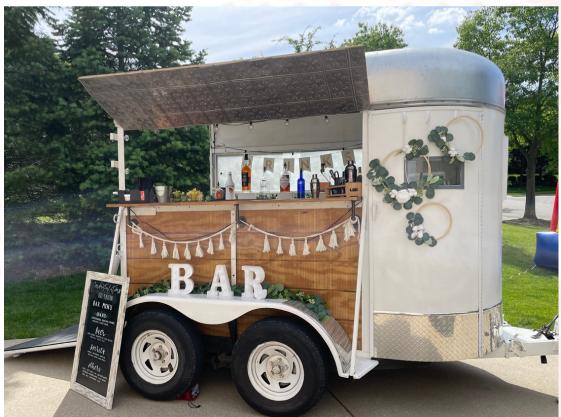

1962 Vintage Horse Trailer

Initial consultation
Horse mobile bar trailer
Bistro Lighting
Travel up to 40 miles included extra miles
additional

Trailer set-up /tear down
1 licensed bartenders-4 hours +set up/ tear
down

Bartending to serve your alcohol
Alcohol order recommendation/shopping
list

Assistance with planning all beverage items
General and liquor liability insurance
Events 75-80 guests
80+ guests require additional bartender
2 different size clear cups
Beverage napkins. straws, ice
Basic Décor
2 Tap Pony kegerator

# Vintage Horse Trailer