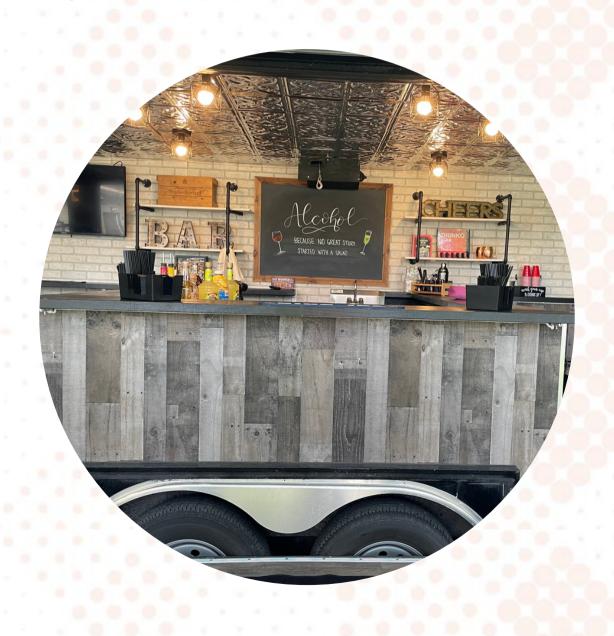

## 24ft Trailer Bar Rental

Initial consultation
24ft mobile bar trailer
Sound system, TV, and Lighting
Includes 4 cab tables and 8 black stools on trailer
Travel up to 40 miles included extra miles additional
Trailer set-up /tear down
1 licensed bartenders-4 hours +set up/ tear down
Black napkins, straws, ice, and 2 different size clear
cups

Bartending service to serve your alcohol
Alcohol order recommendation/shopping list
Assistance with planning all beverage items
General and liquor liability insurance
Events up to 75-80 guests
80+ require additional bartender and fees

# 24ft Trailer