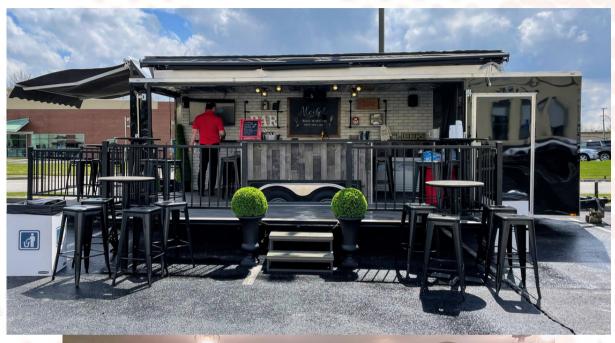

## 24ft Trailer Bar Rental

Initial consultation
24ft mobile bar trailer
Sound system, TV, and Lighting
Includes 4 cab tables and 8 black stools on trailer
Travel up to 40 miles included extra miles additional
Trailer set-up /tear down
1 licensed bartenders-4 hours +set up/ tear down
Black napkins, straws, ice, and 2 different size clear
cups

Bartending service to serve your alcohol
Alcohol order recommendation/shopping list
Assistance with planning all beverage items
General and liquor liability insurance
Events up to 75-80 guests
80+ require additional bartender and fees

# 24ft Trailer