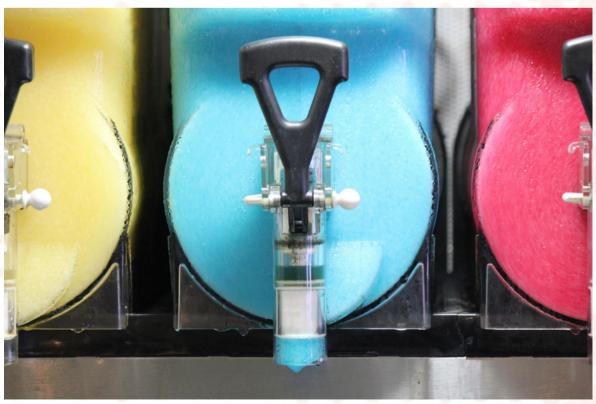

Ice/Delivery/Storage (Up to 2lbs of Ice per Guest)

4 Choice Non-Alcoholic Beverages Package

2 Frozen Drinks Flavors of your choice (20 to choose from)

Popcorn machine/bags/popcorn/self serve for 100 10z servings: with attendant