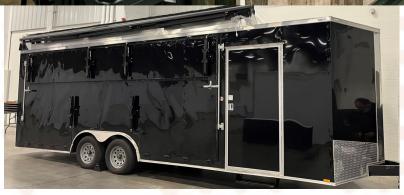

## 24ft Trailer Bar Rental

Initial consultation
24ft mobile bar trailer
Sound system, TV, and Lighting
Includes 4 cab tables and 8 black stools on trailer
Travel up to 40 miles included extra miles additional
Trailer set-up /tear down
1 licensed bartenders-4 hours +set up/ tear down
Black napkins, straws, ice, and 2 different size clear
cups

# 24ft Trailer