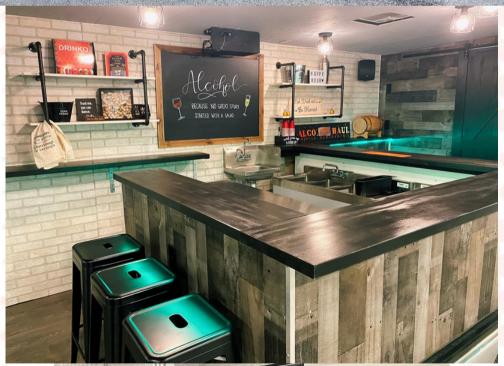

## 24ft Trailer Bar Rental

Initial consultation
24ft mobile bar trailer
Sound system, TV, and Lighting
Includes 4 cab tables and 8 black stools on trailer
Travel up to 40 miles included extra miles additional
Trailer set-up /tear down
1 licensed bartenders-4 hours +set up/ tear down
Black napkins, straws, ice, and 2 different size clear
cups

Bartending service to serve your alcohol
Alcohol order recommendation/shopping list
Assistance with planning all beverage items
General and liquor liability insurance
Events up to 75-80 guests
80+ require additional bartender and fees