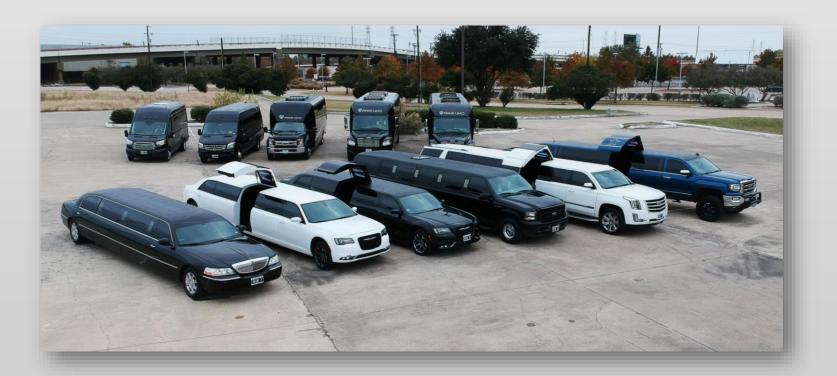

### Vans/Buses/Limos

Updated 03/20

- Our Executive Vans consist of the following vehicles
  - Ford Transits
- Our Executive Mini-Buses consist of the following vehicles
  - Ford F550 upfitted by Grech Motors
  - Ford F450 upfitted by Grech Motors
- Our Executive Mini-Coaches consist of the following vehicles
  - Freightliner M2 upfitted by Grech Motors
  - Freightliner M2 upfitted by Executive Coach Builders
- Our Executive Charter Buses consist of the following vehicles
  - MCI J4500s
- Our stretch limos consist of the following vehicles
  - Chrysler 300S (Black or White available)
  - <u>GMC Sierra</u>
  - Cadillac Escalades
  - Infinity QX80
  - Lincoln Town Car
  - All our limos are custom built by Pinnacle Manufacturing

# Chrysler 300S Limo

### Lincoln Town Car Limo

#### GMC "Lone Star" Sierra Limo

## Infiniti QX8o Limo

#### Cadillac Escalade Limo