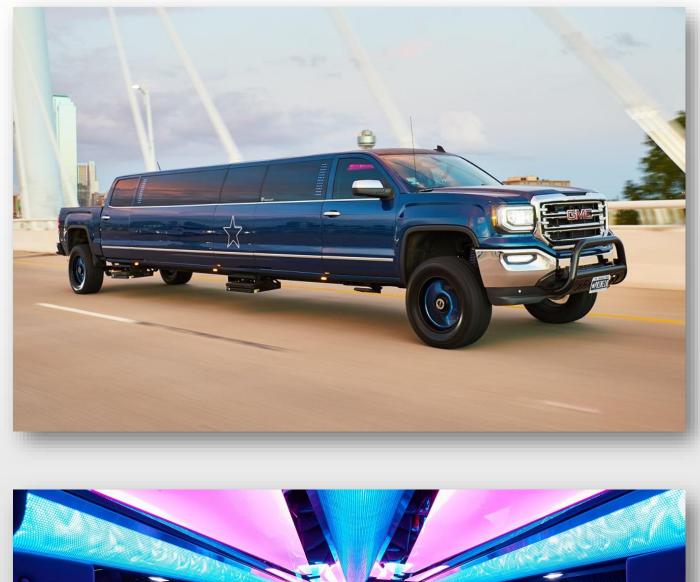

ses consist of the following vehicles
  - MCI J4500s
- Our stretch limos consist of the following vehicles
  - Chrysler 300S (Black or White available)
  - <u>GMC Sierra</u>
  - Cadillac Escalades
  - Infinity QX80
  - Lincoln Town Car
  - All our limos are custom built by Pinnacle Manufacturing





## Luxury Sedans









## Ford Transit Van







#### **Mercedes Executive Sprinter**





### **Mercedes Limo Sprinter**







## Mercedes Limo Sprinter







## Executive Mini Bus







## Executive Mini Coach





#### Executive Mini Coach (w/ lavatory) <u>Video</u>







#### **Executive Charter Bus**







## Luxury Party Bus





# Chrysler 300S Limo







# Chrysler 300S Limo







# Chrysler 300S Limo







### Lincoln Town Car Limo







#### GMC "Lone Star" Sierra Limo







## Infiniti QX8o Limo







#### Cadillac Escalade Limo