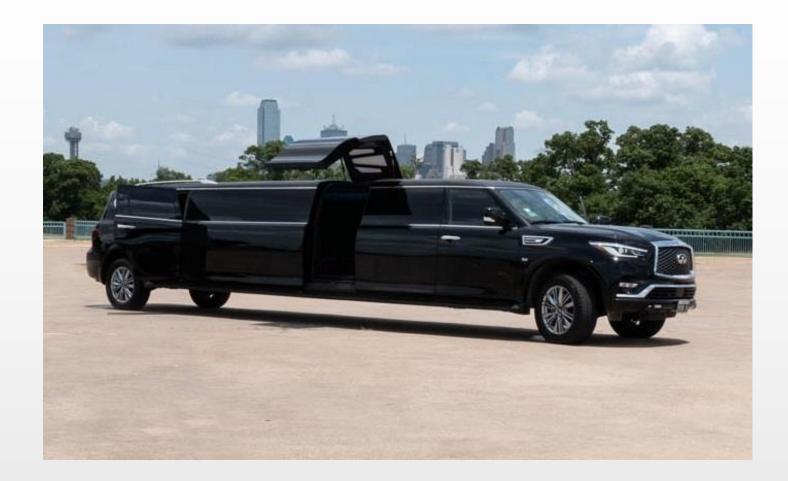

vehicles
  - MCI J4500s
- Our stretch limos consist of the following vehicles
  - Chrysler 300S (Black or White available)
  - <u>GMC Sierra</u>
  - Cadillac Escalades
  - Infinity QX80
  - Lincoln Town Car
  - All our limos are custom built by Pinnacle Manufacturing





## Luxury Sedans









## Ford Transit Van







#### **Mercedes Executive Sprinter**





### **Mercedes Limo Sprinter**







## Mercedes Limo Sprinter







## Executive Mini Bus







## Executive Mini Coach





#### Executive Mini Coach (w/ lavatory) <u>Video</u>







#### **Executive Charter Bus**







## Luxury Party Bus





# Chrysler 300S Limo







# Chrysler 300S Limo







# Chrysler 300S Limo







### Lincoln Town Car Limo







#### GMC "Lone Star" Sierra Limo







## Infiniti QX8o Limo







#### Cadillac Escalade Limo