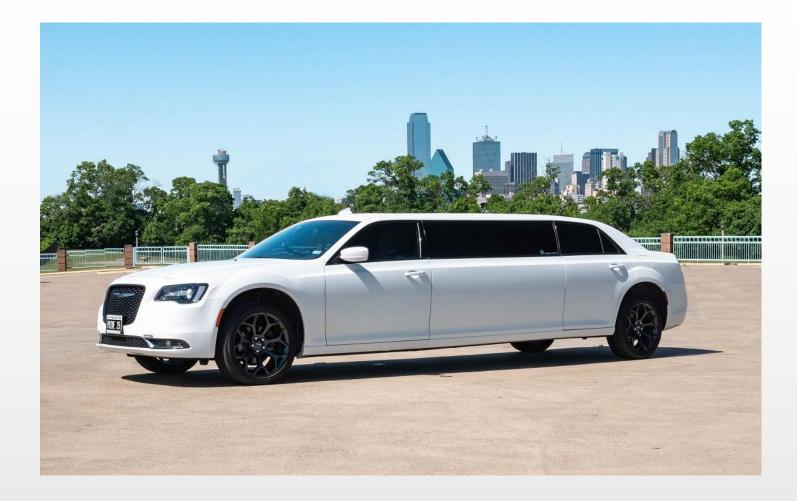

- Freightliner M2 upfitted by Grech Motors
  - Freightliner M2 upfitted by Executive Coach Builders
- Our Executive Charter Buses consist of the following vehicles
  - MCI J4500s
- Our stretch limos consist of the following vehicles
  - Chrysler 300S (Black or White available)
  - <u>GMC Sierra</u>
  - Cadillac Escalades
  - Infinity QX80
  - Lincoln Town Car
  - All our limos are custom built by Pinnacle Manufacturing





## Luxury Sedans









## Ford Transit Van







#### **Mercedes Executive Sprinter**





### **Mercedes Limo Sprinter**







## Mercedes Limo Sprinter







## Executive Mini Bus







## Executive Mini Coach





#### Executive Mini Coach (w/ lavatory) <u>Video</u>







#### **Executive Charter Bus**







## Luxury Party Bus





# Chrysler 300S Limo







# Chrysler 300S Limo







# Chrysler 300S Limo







### Lincoln Town Car Limo







#### GMC "Lone Star" Sierra Limo







## Infiniti QX8o Limo







#### Cadillac Escalade Limo