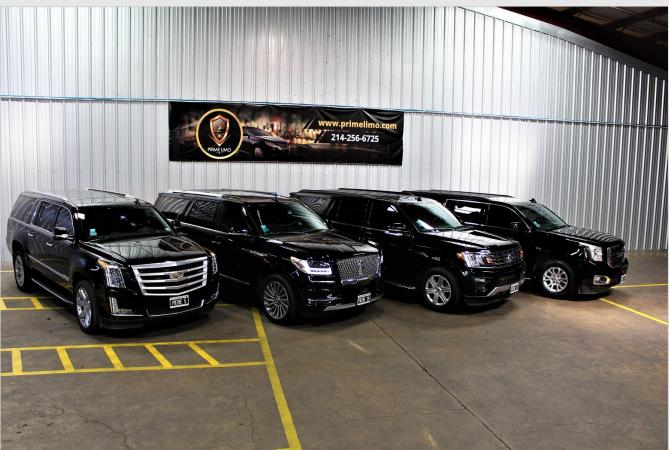

## Sedans/SUVs

Updated 03/20

- Our Luxury Sedans consist of the following vehicles
  - Lincoln Continental (Livery Edition)
  - Cadillac XTS
  - Lincoln Town Car
  - Volvo S90 (Livery Edition)
  - Lexus ES350
- Our Luxury SUVs consist of the following vehicles
  - GMC Yukon XL
  - Cadillac Escalade ESV
  - Lincoln Navigator L
  - Ford Expedition
  - Chevy Suburban