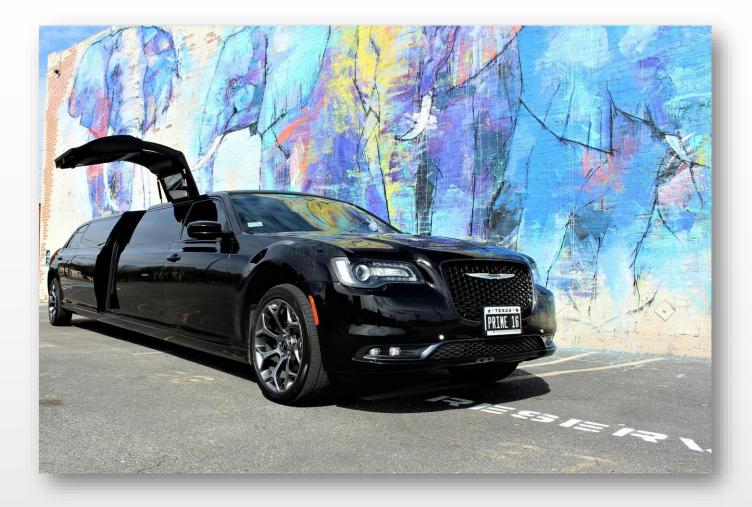

d by Grech Motors
  - Freightliner M2 upfitted by Executive Coach Builders
- Our Executive Charter Buses consist of the following vehicles
  - MCI J4500s
- Our stretch limos consist of the following vehicles
  - Chrysler 300S (Black or White available)
  - <u>GMC Sierra</u>
  - Cadillac Escalades
  - Infinity QX80
  - Lincoln Town Car
  - All our limos are custom built by Pinnacle Manufacturing





## Luxury Sedans









## Ford Transit Van







#### **Mercedes Executive Sprinter**





### **Mercedes Limo Sprinter**







## Mercedes Limo Sprinter







## Executive Mini Bus







## Executive Mini Coach





#### Executive Mini Coach (w/ lavatory) <u>Video</u>







#### **Executive Charter Bus**







## Luxury Party Bus





# Chrysler 300S Limo







# Chrysler 300S Limo







# Chrysler 300S Limo







### Lincoln Town Car Limo







#### GMC "Lone Star" Sierra Limo







## Infiniti QX8o Limo







#### Cadillac Escalade Limo