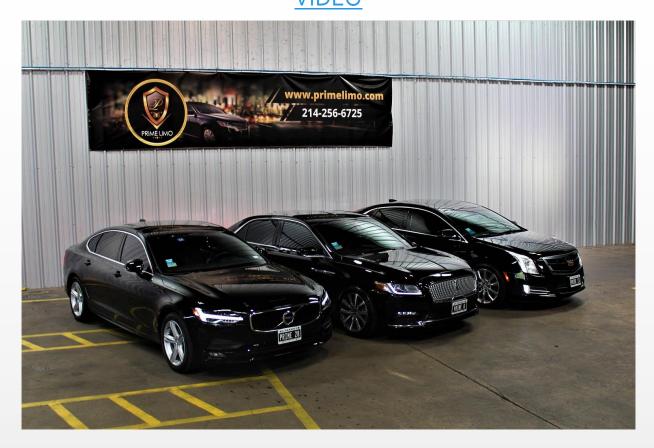

## Sedans/SUVs

Updated 03/20

- Our Luxury Sedans consist of the following vehicles
  - Lincoln Continental (Livery Edition)
  - Cadillac XTS
  - Lincoln Town Car
  - Volvo S90 (Livery Edition)
  - Lexus ES350
- Our Luxury SUVs consist of the following vehicles
  - GMC Yukon XL
  - Cadillac Escalade ESV
  - Lincoln Navigator L
  - Ford Expedition
  - Chevy Suburban

## Luxury Sedans