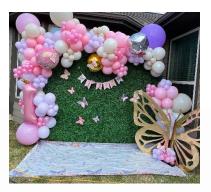

Balloon Garlands (10 ft min.)

Luxe Babe \$25 a ft –

up to 3 basic colors and 3 different sizes of balloons within the garland

Luxe Boss -\$30 a ft -

up to 5 colors and sizes of balloons, used for chrome balloons or specialty seasonal colors.

Queen Party Girl-\$35 a ft.

- up to 5 colors and 5 different sizes of balloons, mylar themed balloons, starburst balloons, double stuff balloons to create custom colors if needed.

King Party Girl -\$40 a ft.

all as above in addition to floating boba balloons, floral rentals, personalization, fringe, beads, custom creative ideas.