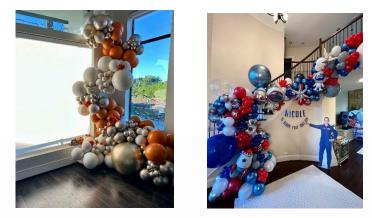

Balloon Garlands (10 ft min.)

Luxe Babe \$25 a ft –

up to 3 basic colors and 3 different sizes of balloons within the garland

Luxe Boss -\$30 a ft -

up to 5 colors and sizes of balloons, used for chrome balloons or specialty seasonal colors.

Queen Party Girl-\$35 a ft.

- up to 5 colors and 5 different sizes of balloons, mylar themed balloons, starburst balloons, double stuff balloons to create custom colors if needed.

King Party Girl -\$40 a ft.

all as above in addition to floating boba balloons, floral rentals, personalization, fringe, beads, custom creative ideas.

Balloon Columns Any florals, twinkle lights, or personalization will be additional.

6 ft tall balloon column basic - \$200

6 ft tall balloon structure \$250- (Christmas tree, carrot, ice cream cone )

10 ft tall balloon column structure - \$425