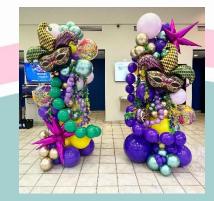

Balloon Columns Any florals, twinkle lights, or personalization will be additional.

6 ft tall balloon column basic - \$200

6 ft tall balloon structure \$250- (Christmas tree, carrot, ice cream cone )

10 ft tall balloon column structure - \$425