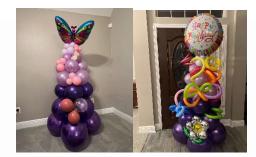

Balloon Columns Any florals, twinkle lights, or personalization will be additional.

6 ft tall balloon column basic - \$200

6 ft tall balloon structure \$250- (Christmas tree, carrot, ice cream cone )

10 ft tall balloon column structure - \$425