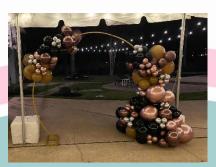

Balloon Columns Any florals, twinkle lights, or personalization will be additional.

6 ft tall balloon column basic - \$200

6 ft tall balloon structure \$250- (Christmas tree, carrot, ice cream cone )

10 ft tall balloon column structure - \$425