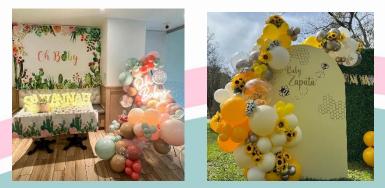

Balloon Garlands (10 ft min.)

Luxe Babe \$25 a ft –

up to 3 basic colors and 3 different sizes of balloons within the garland

Luxe Boss -\$30 a ft -

up to 5 colors and sizes of balloons, used for chrome balloons or specialty seasonal colors.

Queen Party Girl-\$35 a ft.

- up to 5 colors and 5 different sizes of balloons, mylar themed balloons, starburst balloons, double stuff balloons to create custom colors if needed.

King Party Girl -\$40 a ft.

all as above in addition to floating boba balloons, floral rentals, personalization, fringe, beads, custom creative ideas.