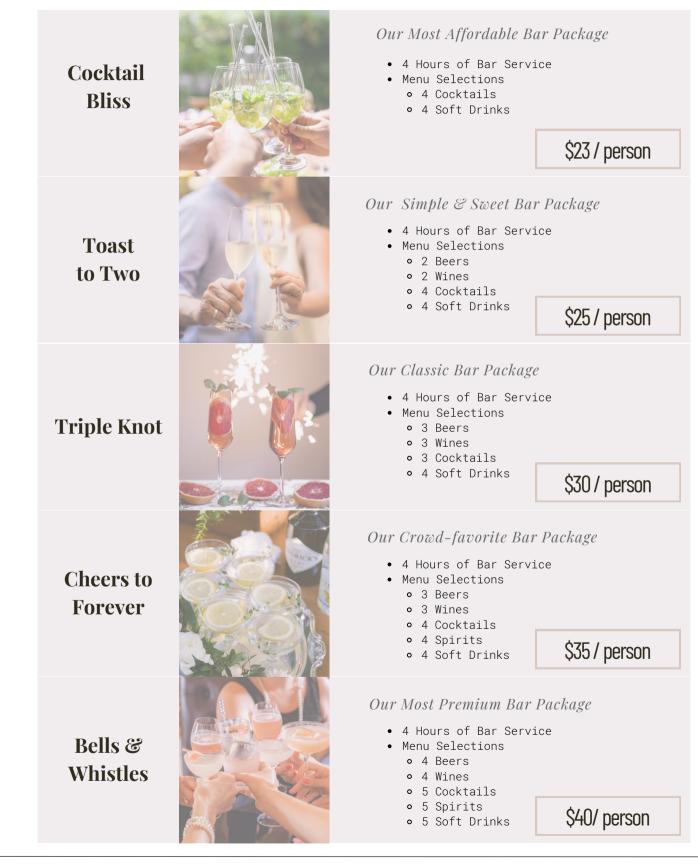

## BAR PACKAGES

NUMBER OF COCKTAIL CHOICES VARY DEPENDING ON SELECTED BAR PACKAGE'S INCLUSIONS. COCKTAIL ALTERATIONS MAY BE REQUESTED.PLEASE SEE ADDITIONAL PRICING FOR MORE DETAILS.

## THE LYCHEE CO

|                                             | _           |            |              |            |              |
|---------------------------------------------|-------------|------------|--------------|------------|--------------|
| BAR PACKAGE                                 | XS          | SM         | MED          | LG         | XL           |
| vent Size (Max Number of Guests)            | 50 guests   | 100 guests | 150 guests   | 200 guests | 250 guests   |
| Cocktail Bliss ( <b>\$23</b> per person)    | \$1,150     | \$2,300    | \$3,450      | \$4,600    | \$5,750      |
| Toast to Two ( <b>\$25</b> per person)      | \$1,250     | \$2,500    | \$3,750      | \$5,000    | \$6,250      |
| Triple Knot ( <b>\$30</b> per person)       | \$1,500     | \$3,000    | \$4,500      | \$6,000    | \$7,500      |
| Cheers to Forever ( <b>\$35</b> per person) | \$1,750     | \$3,500    | \$5,250      | \$7,000    | \$8.750      |
| Bells & Whistles ( <b>\$40</b> per person)  | \$2,000     | \$4,000    | \$6,000      | \$8,000    | \$10,000     |
| + Bartender Services (by Event Size)        | 1 Bartender | 2 Bart     | 2 Bartenders |            | 4 Bartenders |
|                                             | Included    | +\$        | +\$120       |            | +\$360       |